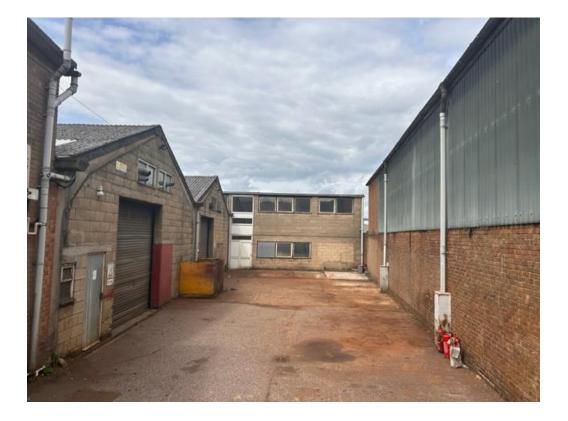

#### **DESCRIPTION**

The premises comprises warehouse/workshop areas, together with offices and services.

Additionally, it benefits from several loading doors and yard areas. Formally used as an engineering facility providing an ideal opportunity to locate in this central location.

An ideal opportunity to utilise as a whole or split into numerous units. Please note that the premises benefits from two property Titles.

The building is a mixture of portal framed space and a warehouse with a truss roof. The modern frontage makes it easily identifiable from the ring road.