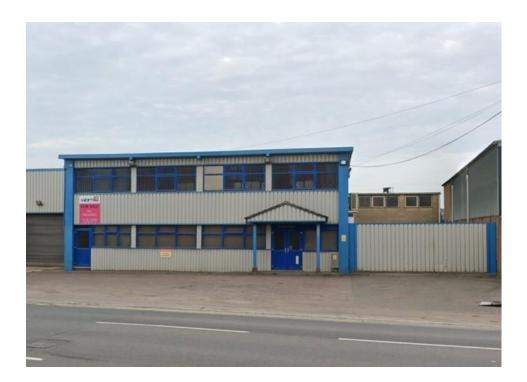

#### LOCATION

The premises is well located in Gloucester on the city ring road A430 Hempsted Lane. Located on the western side of Gloucester providing close links to the M5, A40, A38 and the A417.

It is situated within easy walking distance of Gloucester Quays, Gloucester City Centre and benefits from Sainsbury's opposite the site.

#### **DESCRIPTION**

The premises comprises warehouse/workshop areas, together with offices and services.

Additionally, it benefits from several loading doors and yard areas. Formally used as an engineering facility providing an ideal opportunity to locate in this central location.

An ideal opportunity to utilise as a whole or split into numerous units. Please note that the premises benefits from two property Titles.

The building is a mixture of portal framed space and a warehouse with a truss roof. The modern frontage makes it easily identifiable from the ring road.