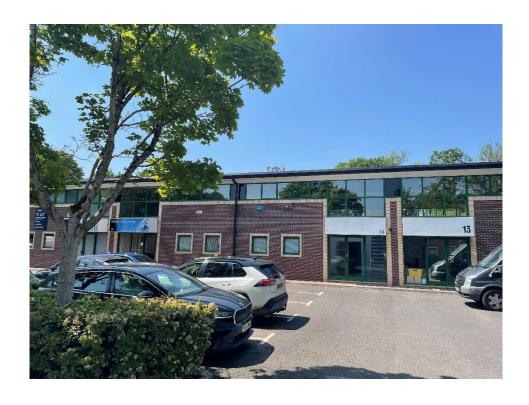

# UNIT 14 SHRIVENHAM HUNDRED BUSINESS PARK, MAJORS LANE, WATCHFIELD, OXON SN6 8TZ

182 M<sup>2</sup> (1,961 FT<sup>2</sup>)

TWO STOREY BUSINESS UNIT REFURBISHED TO A HIGH STANDARD 5 CAR PARKING SPACES

#### LOCATION

Shrivenham Hundred Business Park is located adjacent to the A420 Swindon to Oxford road, approximately 9 miles to the east of Swindon. The A419 dual carriageway provides direct access to Junction 15 of the M4 to the south and the M5 to the north.

The adjoining villages of Shrivenham and Watchfield provide local facilities and services and the Park is also served by a nearby Co-Operative, opticians and hair salon.