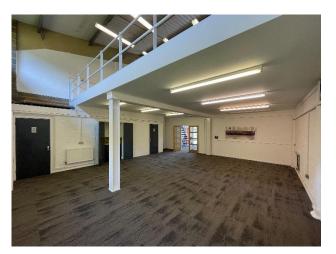

#### **DESCRIPTION**

Unit 14 is a mid-terrace two storey business unit offering recently refurbished office and storage production space.

#### **ACCOMMODATION**

All measurements are approximate and on a gross internal basis in accordance with the RICS Code of Measuring Practice.

| TOTAL           | 182.16 sg m | 1,960.70 sq ft |
|-----------------|-------------|----------------|
| 1st – Mezzanine | 73.18 sq m  | 787.70 sq ft   |
| Ground          | 108.98 sq m | 1,173 sq ft    |