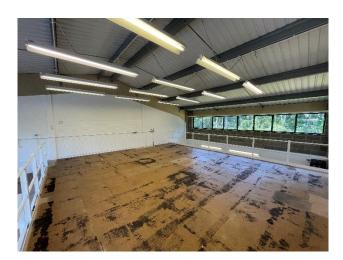

#### **DESCRIPTION**

Unit 14 is a mid-terrace two storey business unit offering recently refurbished office and storage production space.

#### **ACCOMMODATION**

All measurements are approximate and on a gross internal basis in accordance with the RICS Code of Measuring Practice.

| TOTAL           | 182.16 sg m | 1,960.70 sq ft |
|-----------------|-------------|----------------|
| 1st – Mezzanine | 73.18 sq m  | 787.70 sq ft   |
| Ground          | 108.98 sq m | 1,173 sq ft    |