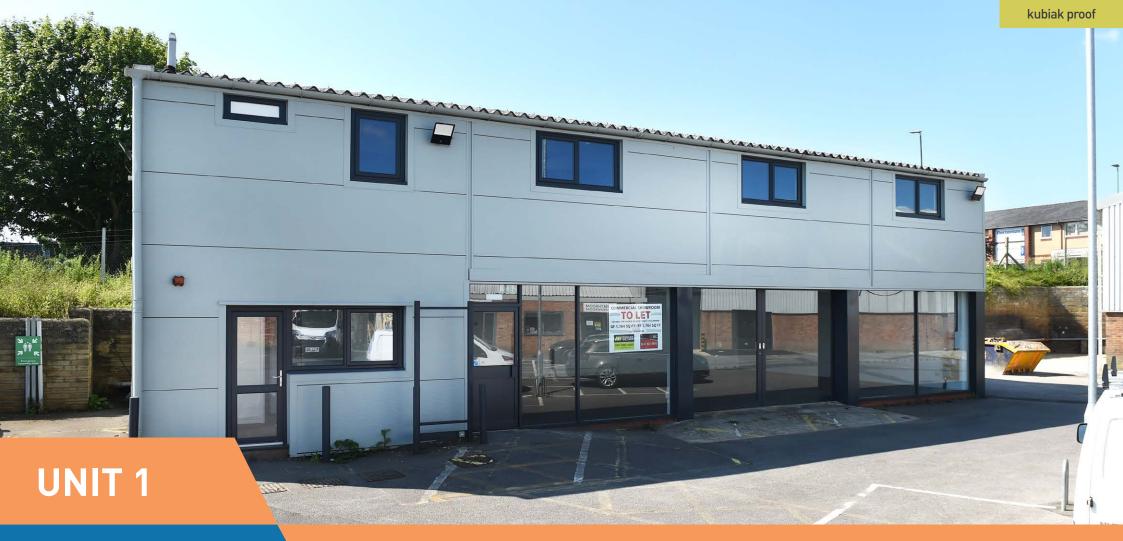

### DESCRIPTION

Unit 1 comprises a purpose built showroom with ancillary office/storage space at first floor comprising 3,408 sq ft. At ground floor there is a refurbished showroom with ancillary office, WC an kitchen. At first floor there is additional office and storage accommodation The unit sits on a busy and established trade park with existing occupiers such as Subway, Greggs, Formula One autocentres and Euro Car Parts. 4-8 car spaces are available. More spaces available by negotiation.