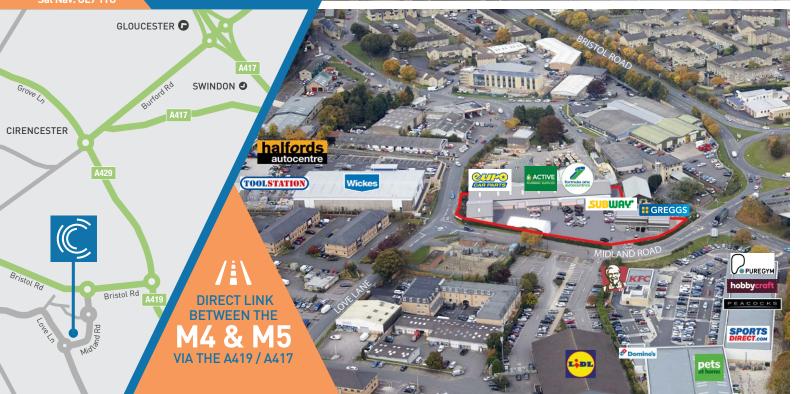

## LOCATION

1 Midland Road is situated with frontage and direct access onto the public highway, this being the main route into the Love Lane industrial area. Exiting the A429 roundabout south onto Midland Road, and signposted Love Lane Industrial Estate, the property will be found approximately 100 yards on the right directly opposite Lidl supermarket and Cirencester Retail Park.

#### Sat Nav: GL7 1YG