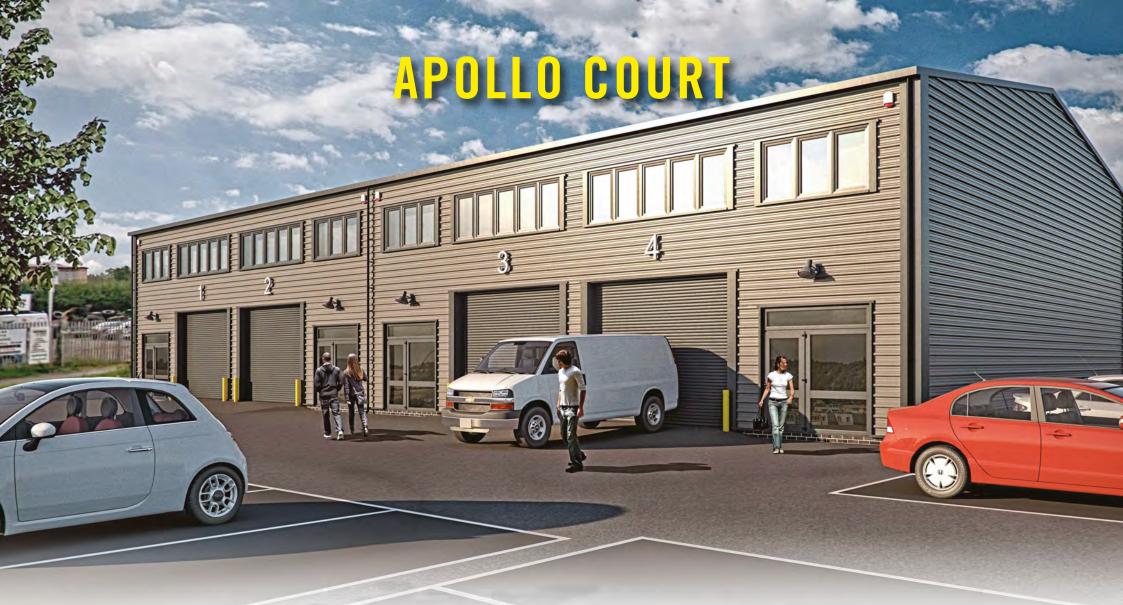

## **APOLLO COURT**

Apollo Court will comprise a terrace of industrial/business units with the provision for first floor Office/Storage accommodation, set in mixed use business location of Love lane industrial Estate. Love Lane Industrial Estate is the main business location in Cirencester and Apollo Court is in a busy trade location, Local occupiers nearby include Travis Perkins, Build Base, Corin, Westcom, Plumbstop and Howdens.

#### **EXCELLENT SPECIFICATION**

- MODERN HORIZONTAL CLAD ELEVATIONS
- 4M EAVES HEIGHT (GROUND FLOOR)
- 3 PHASE POWER
- GLAZED PANEL WITH INTEGRATED PERSONNEL DOORS
- INSULATED LOADING DOORS
- GOOD NATURAL LIGHT AT FIRST FLOOR