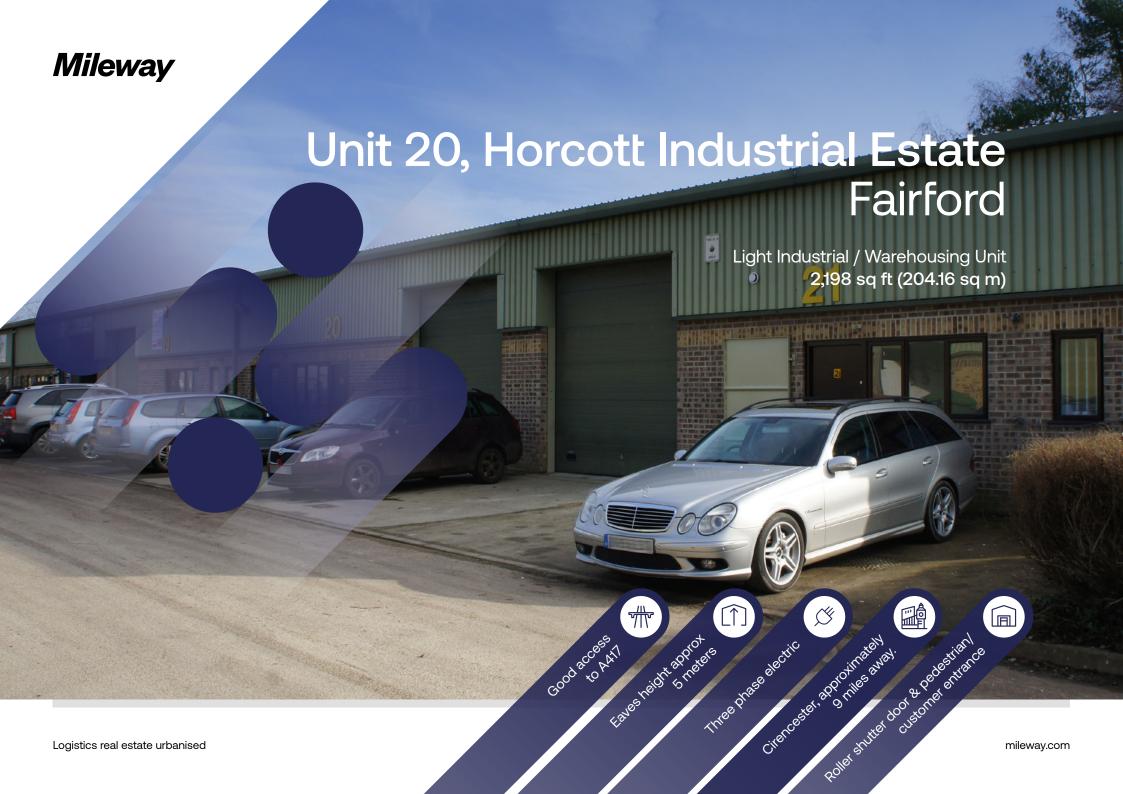

# Unit 20, Horcott industrial Estate

Fairford GI 7 4BX

## Description

Unit 20 is of steel portal frame construction, with part brick and steel profile clad elevations. Vehicular access to the unit is gained via roller shutter loading doors in the front elevation, which measure 3.3m wide x 3.5m high.

To the front is a separate personnel entrance which opens into a reception/office with separate male and female WC facilities. There is a three phase electrical power and mains gas supplies

Externally there is allocated car parking and a loading apron.

#### Accommodation

| Floor areas are as follows: |              |             |                |
|-----------------------------|--------------|-------------|----------------|
| Unit                        | Area (sq ft) | Area (sq m) | Rent per annum |
| Unit 20                     | 2,198        | 204.16      | £22,000        |