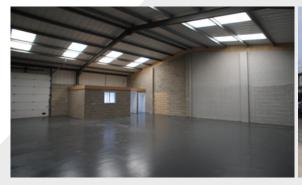

## Description

Unit 20 is of steel portal frame construction, with part brick and steel profile clad elevations. Vehicular access to the unit is gained via roller shutter loading doors in the front elevation, which measure 3.3m wide x 3.5m high.

Warehouse inc office