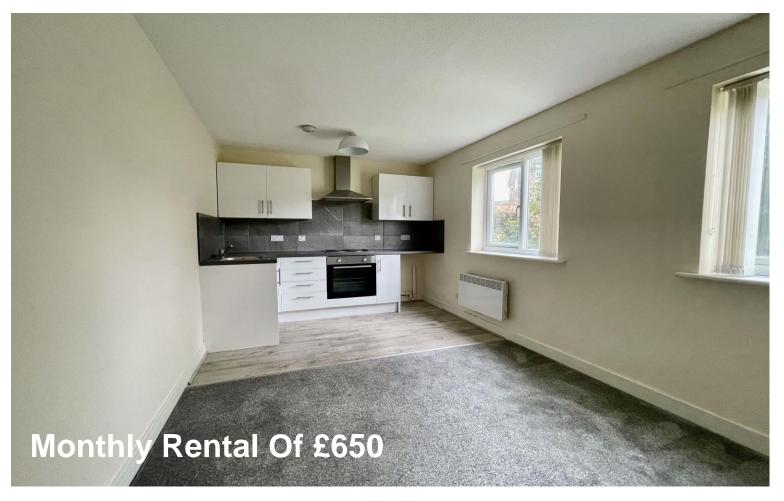

#### Open Plan Lounge/kitchen - 14' 8" x 8' 9" (4.46m x 2.67m)

Entrance into a carpeted lounge area, comprising of double glazed window, ceiling light, couch, television, 3 tiered table arrangement, directly onto the kitchen with vinyl flooring, white gloss base & wall units, integrated cooker, hob & extractor, stainless steel sink & drainer, fridge, electric wall heater.