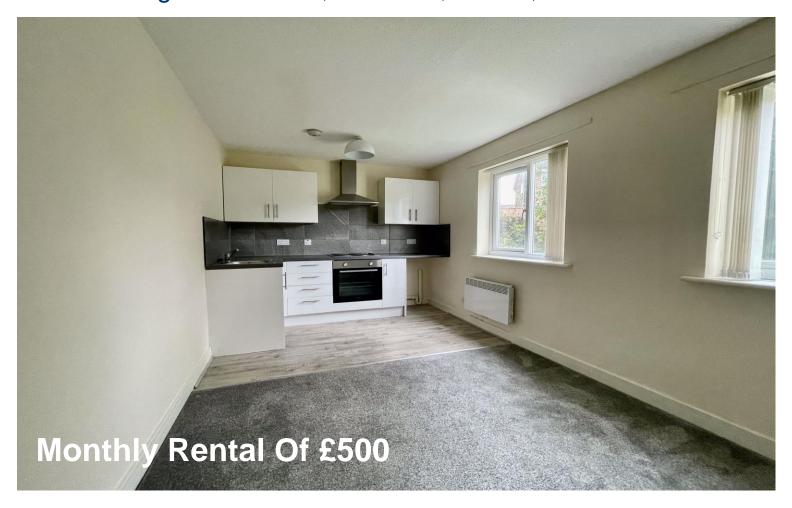

## Open Plan Lounge/kitchen - 14' 8" x 8' 9" (4.46m x 2.67m) Entrance into a carpeted lounge area, comprising of double glazed window, ceiling light, couch, television, 3 tiered table arrangement, directly onto the kitchen with vinyl flooring, white gloss base & wall units, integrated cooker, hob & extractor, stainless steel sink & drainer,