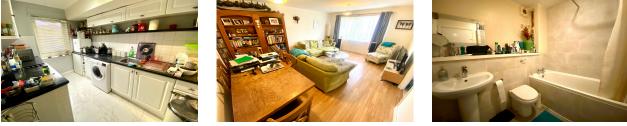

## KITCHEN 3.07m x 2.13m (10'1 x 7'0)

uPVC double glazed window to front elevation. Wall and base units. Roll top work surfaces. Stainless steel sink and drainer with mixer tap. Four ring electric hob, oven and extractor. Tiled floor. Space for white goods. Tiling to splash back areas.

## BATHROOM 1.93m x 2.13m (6'4 x 7'0)

Three piece suite comprising low level WC, wash hand basin and panelled bath.