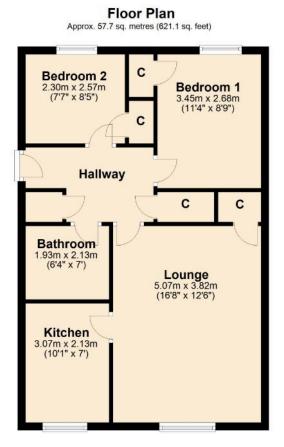

## ENTRANCE HALL

Entered via wooden door. Two storage cupboards.

## LOUNGE 5.08m x 3.81m (16'8 x 12'6)

uPVC double glazed window to front elevation. Electric radiator. Storage cupboard.

## KITCHEN 3.07m x 2.13m (10'1 x 7'0)

uPVC double glazed window to front elevation. Wall and base units. Roll top work surfaces. Stainless steel sink and drainer with mixer tap. Four ring electric hob, oven and extractor. Tiled floor. Space for white goods. Tiling to splash back areas.

## BEDROOM ONE 3.45m x 2.67m (11'4 x 8'9)

uPVC double glazed window to front elevation. Electric radiator.

## BEDROOM TWO 2.31m x 2.57m (7'7 x 8'5)

uPVC double glazed window to front elevation. Electric radiator.

## BATHROOM 1.93m x 2.13m (6'4 x 7'0)

Three piece suite comprising low level WC, wash hand basin and panelled bath.

Total area: approx. 57.7 sq. metres (621.1 sq. feet)