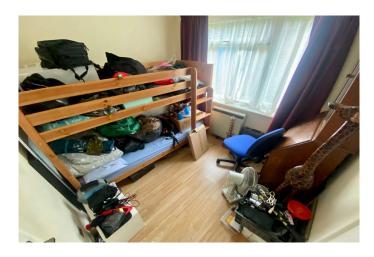

## BEDROOM ONE 3.45m x 2.67m (11'4 x 8'9)

uPVC double glazed window to front elevation. Electric radiator.

## BEDROOM TWO 2.31m x 2.57m (7'7 x 8'5)

uPVC double glazed window to front elevation. Electric radiator.