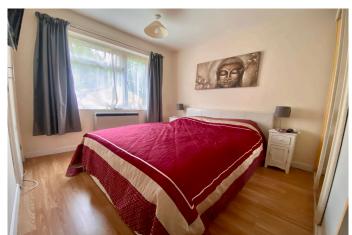

## BEDROOM ONE 3.45m x 2.67m (11'4 x 8'9)

uPVC double glazed window to front elevation. Electric radiator.

## BEDROOM TWO 2.31m x 2.57m (7'7 x 8'5)

uPVC double glazed window to front elevation. Electric radiator.