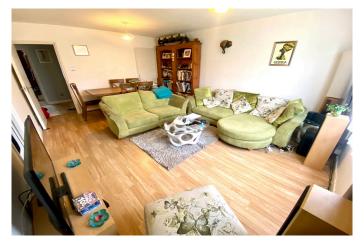

## LOUNGE 5.08m x 3.81m (16'8 x 12'6)

uPVC double glazed window to front elevation. Electric radiator. Storage cupboard.