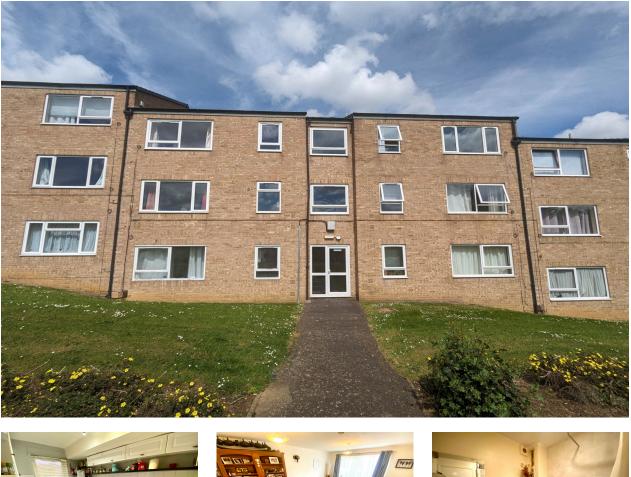

Flat, 70 Burrows Court, Lumbertubs, Northampton, NN3 8JW £135,000 Leasehold

Jackson Grundy bring to the market this rarely available ground floor apartment in Lumbertubs. The accommodation comprises entrance hall, two bedrooms, lounge, kitchen and bathroom. The property is in good order throughout and would make an excellent home for a first time buyer. Call today to arrange an internal inspection. EPC Rating: D. Council Tax Band: A

# Ground Floor | Spacious Lounge | uPVC Double Glazed Windows | Excellent For First Time Buyers | Close To A45/M1 | Close To Weston Favell Shopping Centre

modern marketing · traditional values