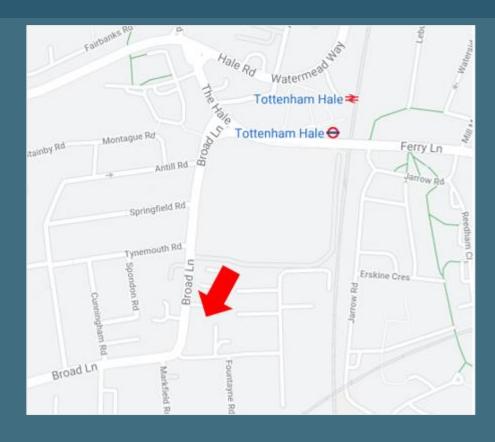

## LOCATION

The subject property is located off Broad Lane and is located nearby Tottenham Hale Retail Park and numerous other business occupiers. Broad Lane is accessed via the A10 providing excellent road access south into the City (approx. 5 miles) and north to the A406 North Circular (approx. 4 miles) and onto the M25 at Junction 25 Waltham Cross (8.5 miles).

Tottenham Hale underground (Victoria Line) and Tottenham Hale (services to London Liverpool Street in approximately 12 minutes) stations are located to the 0.3 miles to the north of the subject property. The London Overground can also be accessed at South Tottenham. There are also numerous bus routes.