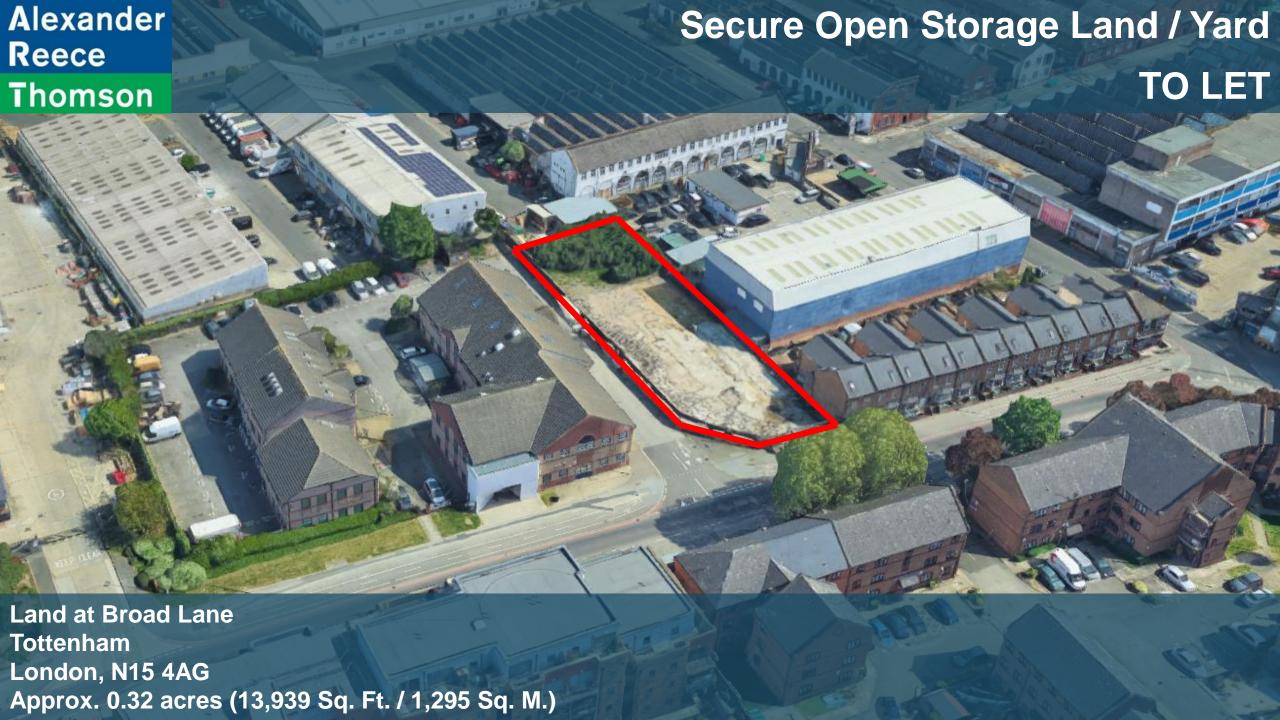

## DESCRIPTION

The site comprises approximately 0.32 acres of predominantly hard standing with some vegetation which could be cleared by the ingoing occupier, if required. The site is suitable for a range of uses.