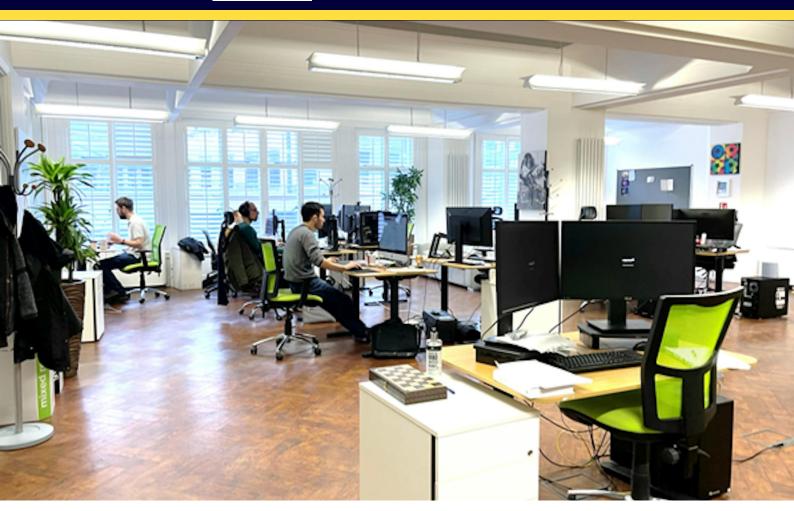

#### Description

The fitted and cooled lower ground floor office is accessed by way of a manned reception & passenger lift.

The office itself benefits from good natural light and excellent floor to ceiling heights. It is fitted to provide a meeting room, 2x offices, a kitchen and demised WC's.

#### Accommodation

The accommodation comprises the following areas:

| Name            | sq ft | sq m   | Rent<br>(sq ft) | Rates<br>Payable<br>(sq ft) | Service<br>Charge<br>(sq ft) | Total<br>month | Availability |
|-----------------|-------|--------|-----------------|-----------------------------|------------------------------|----------------|--------------|
| Lower<br>Ground | 1,990 | 184.88 | £39.50          | £13.16                      | £7.23                        | £9,931.76      | Available    |
| Total           | 1,990 | 184.88 | £39.50          | £13.16                      | £7.23                        | £9,931.76      |              |