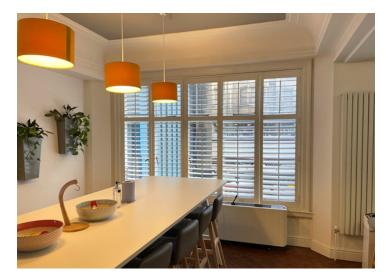

#### Description

The fitted and cooled lower ground floor office is accessed by way of a manned reception & passenger lift.

The office itself benefits from good natural light and excellent floor to ceiling heights. It is fitted to provide a meeting room, 2x offices, a kitchen and demised WC's.