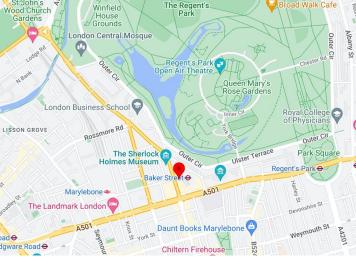

#### Location

The building is located next to Baker Street London Underground station, boasting fabulous transport connections and the amenities of Baker Street itself.