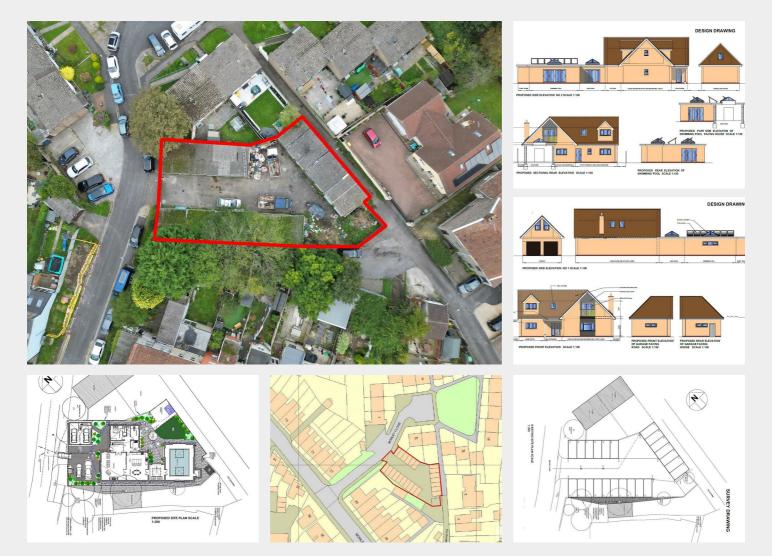

#### THE PROPERTY

ADDRESS | Land Adjacent To 22 And 23 Morley Close, Staple Hill, Bristol BS16 4QE

A Freehold site (0.2 Acres) comprising 23 single garages around a central courtyard and vehicular access from Morley Close. Sold with vacant possession.

Tenure - Freehold Utilities, Rights & Restrictions - Please refer to the Legal Pack Flood Risk - Please refer to the Legal Pack

THE OPPORTUNITY

PLANNING GRANTED | DETACHED HOUSE

Planning has been granted to erect a stylish detached house with parking, garden and swimming pool.

#### PLANNING GRANTED

Reference P21/04861/F Alternative Reference PP-10026573 Application Received Mon 12 Jul 2021 Application Validated Thu 09 Sep 2021 Address Land Adjacent To 22 And 23 Morley Close Soundwell South Gloucestershire BS16 4QE Proposal Demolition of 23no. existing garages and erection of 1no. dwelling with annex to form sun room and swimming pool with detached double garage and associated works. Status Decided Decision Approve with Conditions Decision Issued Date Wed 04 May 2022

#### LOCATION

The property is located within the popular suburb of Staple Hill close to the main High Street with its array of local amenities & services, including independent retailers, pubs, bars, cafes and restaurants all in close proximity. Bristol City Centre is approximately six miles away and served by frequent bus services just 20m away, plus an easy access route onto Bristol/Bath cycle-way to rear.