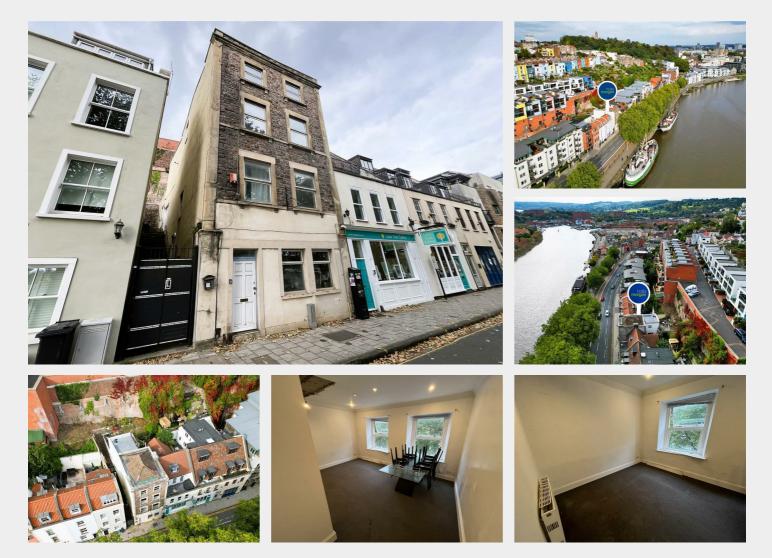

# Flats A, B, C, D, 88 Hotwell Road, Hotwells, Bristol, BS8 4UB

Guide Price £835,000

- FREEHOLD
- BLOCK OF FLATS
- 1 BED | 2 BED | 3 BED | 2 BED
- BASIC UPDATING
- HIGH YIELDING
- LARGE GARDEN TO REAR
- FURTHER POTENTIAL STC

Hollis Morgan – A Freehold BLOCK OF 4 SELF CONTAINED FLATS (2217 Sq Ft) now in need of BASIC UPDATING with scope for EXCELLENT INCOME or BREAK UP.

#### THE PROPERTY

ADDRESS | Flats A, B, C, D 88 Hotwells Road, Hotwells, Bristol BS8 4UB

A Freehold end of terrace property with accommodation (2217 Sq Ft ) arranged over 4 floors comprising 4 self contained flats with excellent harbourside views. Flat A has private access from Hotwells road whilst flats B, C & D have access via a communal stainwell or via the privately owned lane / steps to the side of the property which also lead to a generous terraced garden.

#### LOCATION

Hotwells with its charming mix of architecture from George Tully's Dowry Square dating from 1720 to the maritime influence of the nearby Harbourside district, Hotwells is amongst the most sought after locations in the City. Excellent amenities with independent shops, boutiques, cafes, bars and restaurants can be found in nearby Clifton Village, Whiteladies Road and the Triangle. Brunel's Clifton Suspension Bridge provides a gateway to the Ashton Court Estate with its woodlands, mountain bike trails and walks whilst there is excellent access to the exciting Harbourside district, The City Centre and Temple Meads.