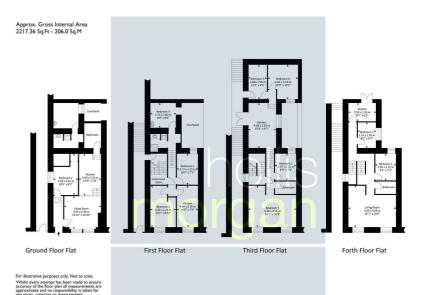

### **Floor plan**

SCHEDULE OF ACCOMMODATION

FLAT A - Private Entrance | Reception with steps to Kitchen | Bedroom | Bathrooms | Courtyard

FLAT B - Kitchen | Separate Reception | Bedroom 1 | Bedroom 2 | Shower room

FLAT C - Kitchen | Separate Reception | Bedroom 1 | Bedroom 2 | Bedroom 2 | Bedroom

FLAT D - Kitchen | Separate Reception | Bedroom 1 | Bedroom 2 | Bathroom | Rear Terrace & Garden