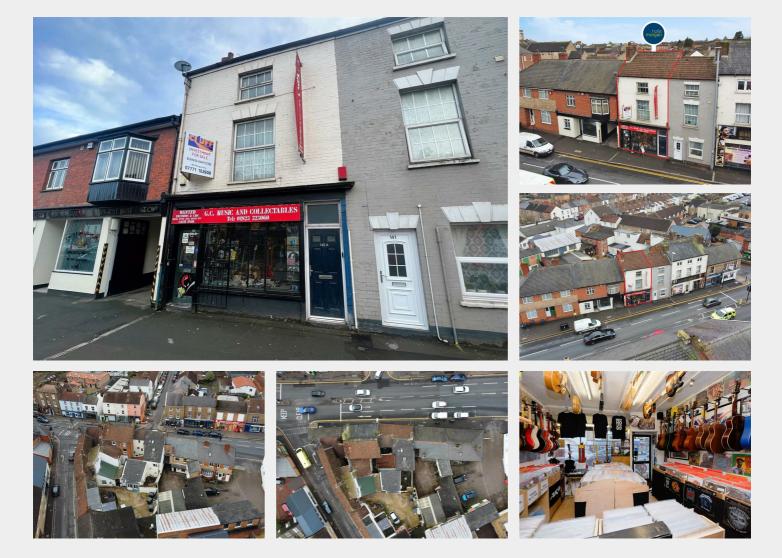

Hollis Morgan – MAY LIVE ONLINE AUCTION – A Freehold MIXED USE INVESTMENT OPPORTUNITY (1573 Sq Ft) comprising RETAIL UNIT and 4 BED HMO on the upper floors producing an INCOME of £27,540 PA

## 140 East Reach, Taunton, Somerset, TA1 3HN

#### THE PROPERTY

A Freehold mixed use property (1573 Sq Ft ) arranged over 3 floors comprising a retail units and 4 bedroom HMO / Maisonette on the upper floors.

140 - Ground Floor | Retail Unit | 425 Sq Ft 140 A - First and Second Floors | 4 Bedroom Maisonette | HMO | 1148 Sq Ft