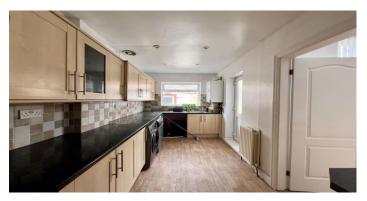

Step inside and you'll find a welcoming entrance hallway with stairs leading to the first floor. The property boasts two reception rooms: one at the front, perfect for cosy gatherings, and one at the rear for more intimate occasions. The well-equipped kitchen features a wide range of oak effect laminate units and complementing countertops, with plumbing for both a washing machine and dishwasher. The kitchen also provides access to a private rear yard, ideal for outdoor relaxation.

## **Ground Floor**