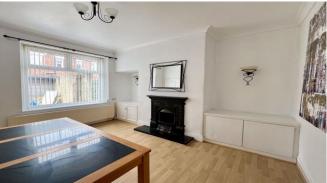

Step inside and you'll find a welcoming entrance hallway with stairs leading to the first floor. The property boasts two reception rooms: one at the front, perfect for cosy gatherings, and one at the rear for more intimate occasions. The well-equipped kitchen features a wide range of oak effect laminate units and complementing countertops, with plumbing for both a washing machine and dishwasher. The kitchen also provides access to a private rear yard, ideal for outdoor relaxation.

## **Ground Floor**