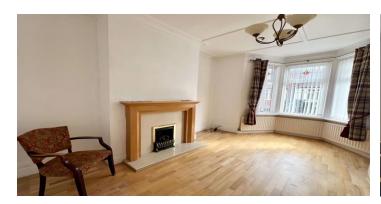

Step inside and you'll find a welcoming entrance hallway with stairs leading to the first floor. The property boasts two reception rooms: one at the front, perfect for cosy gatherings, and one at the rear for more intimate occasions. The well-equipped kitchen features a wide range of oak effect laminate units and complementing countertops, with plumbing for both a washing machine and dishwasher. The kitchen also provides access to a private rear yard, ideal for outdoor relaxation.

## **Ground Floor**