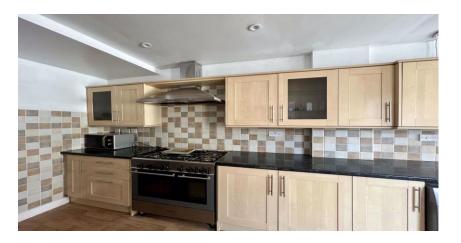

Step inside and you'll find a welcoming entrance hallway with stairs leading to the first floor. The property boasts two reception rooms: one at the front, perfect for cosy gatherings, and one at the rear for more intimate occasions. The well-equipped kitchen features a wide range of oak effect laminate units and complementing countertops, with plumbing for both a washing machine and dishwasher. The kitchen also provides access to a private rear yard, ideal for outdoor relaxation.