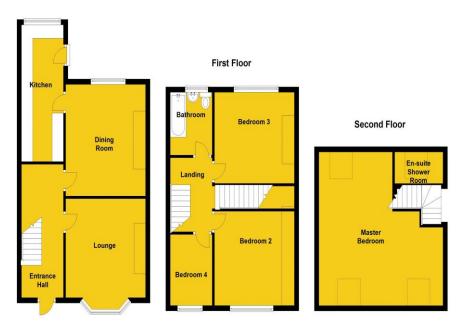

Step inside and you'll find a welcoming entrance hallway with stairs leading to the first floor. The property boasts two reception rooms: one at the front, perfect for cosy gatherings, and one at the rear for more intimate occasions. The well-equipped kitchen features a wide range of oak effect laminate units and complementing countertops, with plumbing for both a washing machine and dishwasher. The kitchen also provides access to a private rear yard, ideal for outdoor relaxation.

On the first floor, you'll discover three well-proportioned bedrooms and a family bathroom. Ascend the stairs to the second floor, and you'll be greeted by the master suite, illuminated by three Velux windows that flood the space with natural light. This top-floor retreat also includes a handy shower room complete with a hand wash basin and WC.

## **Ground Floor**