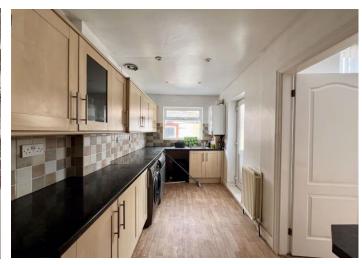

Briefly comprising of: - entrance hallway with stairs leading to first floor. There are two reception rooms, one to the front of the property and one to the rear. The well equipped kitchen has a wide range of oak effect laminate units complementing work tops and plumbed for washing machine and dishwasher as well as access to private rear yard. To the first floor there are three well-proportioned bedrooms, family bathroom and stairs leading to second floor, where you are welcomed up to the master suite with three Velux windows allowing the light to flood in and a handy shower room complete with hand wash basin and wc.

## **Ground Floor**