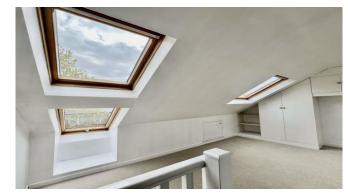

Briefly comprising of: - entrance hallway with stairs leading to first floor. There are two reception rooms, one to the front of the property and one to the rear. The well equipped kitchen has a wide range of oak effect laminate units complementing work tops and plumbed for washing machine and dishwasher as well as access to private rear yard. To the first floor there are three well-proportioned bedrooms, family bathroom and stairs leading to second floor, where you are welcomed up to the master suite with three Velux windows allowing the light to flood in and a handy shower room complete with hand wash basin and wc.