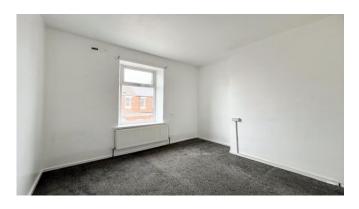

Briefly comprising of: - entrance hallway with stairs leading to first floor. There are two reception rooms, one to the front of the property and one to the rear. The well equipped kitchen has a wide range of oak effect laminate units complementing work tops and plumbed for washing machine and dishwasher as well as access to private rear yard. To the first floor there are three well-proportioned bedrooms, family bathroom and stairs leading to second floor, where you are welcomed up to the master suite with three Velux windows allowing the light to flood in and a handy shower room complete with hand wash basin and wc.