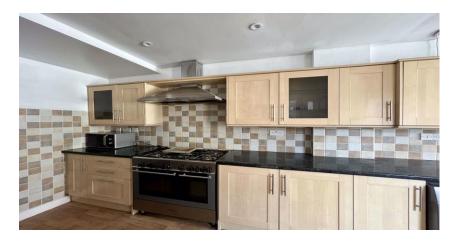

Briefly comprising of: - entrance hallway with stairs leading to first floor. There are two reception rooms, one to the front of the property and one to the rear. The well equipped kitchen has a wide range of oak effect laminate units complementing work tops and plumbed for washing machine and dishwasher as well as access to private rear yard. To the first floor there are three well-proportioned bedrooms, family bathroom and stairs leading to second floor, where you are welcomed up to the master suite with three Velux windows allowing the light to flood in and a handy shower room complete with hand wash basin and wc.