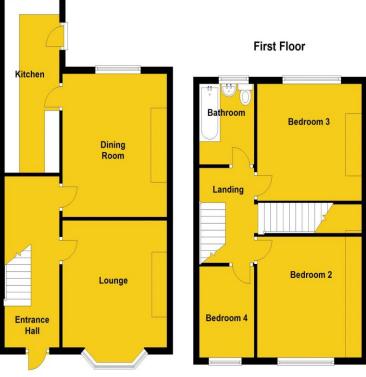

Briefly comprising of: - entrance hallway with stairs leading to first floor. There are two reception rooms, one to the front of the property and one to the rear. The well equipped kitchen has a wide range of oak effect laminate units complementing work tops and plumbed for washing machine and dishwasher as well as access to private rear yard. To the first floor there are three well-proportioned bedrooms, family bathroom and stairs leading to second floor, where you are welcomed up to the master suite with three Velux windows allowing the light to flood in and a handy shower room complete with hand wash basin and wc.

## **Ground Floor**