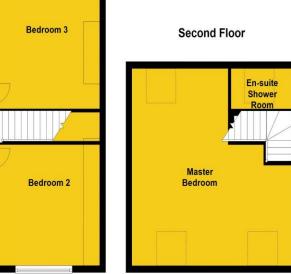

Briefly comprising of: - entrance hallway with stairs leading to first floor. There are two reception rooms, one to the front of the property and one to the rear. The well equipped kitchen has a wide range of oak effect laminate units complementing work tops and plumbed for washing machine and dishwasher as well as access to private rear yard. To the first floor there are three well-proportioned bedrooms, family bathroom and stairs leading to second floor, where you are welcomed up to the master suite with three Velux windows allowing the light to flood in and a handy shower room complete with hand wash basin and wc.