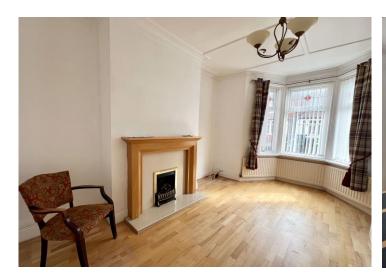

Briefly comprising of: - entrance hallway with stairs leading to first floor. There are two reception rooms, one to the front of the property and one to the rear. The well equipped kitchen has a wide range of oak effect laminate units complementing work tops and plumbed for washing machine and dishwasher as well as access to private rear yard. To the first floor there are three well-proportioned bedrooms, family bathroom and stairs leading to second floor, where you are welcomed up to the master suite with three Velux windows allowing the light to flood in and a handy shower room complete with hand wash basin and wc.

## **Ground Floor**