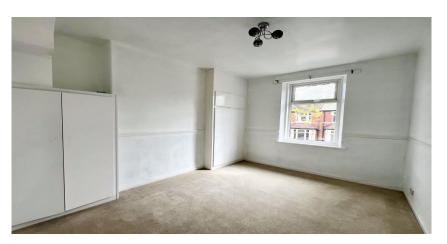

Briefly comprising of: - entrance hallway with stairs leading to first floor. There are two reception rooms, one to the front of the property and one to the rear. The well equipped kitchen has a wide range of oak effect laminate units complementing work tops and plumbed for washing machine and dishwasher as well as access to private rear yard. To the first floor there are three well-proportioned bedrooms, family bathroom and stairs leading to second floor, where you are welcomed up to the master suite with three Velux windows allowing the light to flood in and a handy shower room complete with hand wash basin and wc.