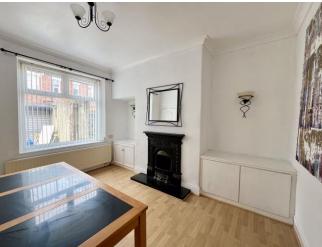

Briefly comprising of: - entrance hallway with stairs leading to first floor. There are two reception rooms, one to the front of the property and one to the rear. The well equipped kitchen has a wide range of oak effect laminate units complementing work tops and plumbed for washing machine and dishwasher as well as access to private rear yard. To the first floor there are three well-proportioned bedrooms, family bathroom and stairs leading to second floor, where you are welcomed up to the master suite with three Velux windows allowing the light to flood in and a handy shower room complete with hand wash basin and wc.

## **Ground Floor**