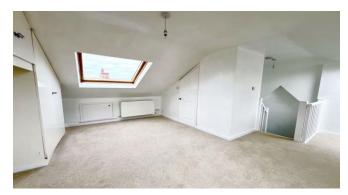

Briefly comprising of: - entrance hallway with stairs leading to first floor. There are two reception rooms, one to the front of the property and one to the rear. The well equipped kitchen has a wide range of oak effect laminate units complementing work tops and plumbed for washing machine and dishwasher as well as access to private rear yard. To the first floor there are three well-proportioned bedrooms, family bathroom and stairs leading to second floor, where you are welcomed up to the master suite with three Velux windows allowing the light to flood in and a handy shower room complete with hand wash basin and wc.