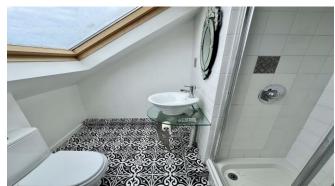

Briefly comprising of: - entrance hallway with stairs leading to first floor. There are two reception rooms, one to the front of the property and one to the rear. The well equipped kitchen has a wide range of oak effect laminate units complementing work tops and plumbed for washing machine and dishwasher as well as access to private rear yard. To the first floor there are three well-proportioned bedrooms, family bathroom and stairs leading to second floor, where you are welcomed up to the master suite with three Velux windows allowing the light to flood in and a handy shower room complete with hand wash basin and wc.