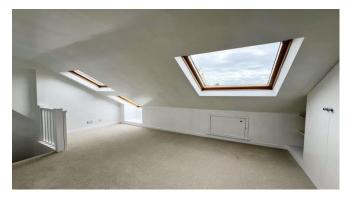

Briefly comprising of: - entrance hallway with stairs leading to first floor. There are two reception rooms, one to the front of the property and one to the rear. The well equipped kitchen has a wide range of oak effect laminate units complementing work tops and plumbed for washing machine and dishwasher as well as access to private rear yard. To the first floor there are three well-proportioned bedrooms, family bathroom and stairs leading to second floor, where you are welcomed up to the master suite with three Velux windows allowing the light to flood in and a handy shower room complete with hand wash basin and wc.