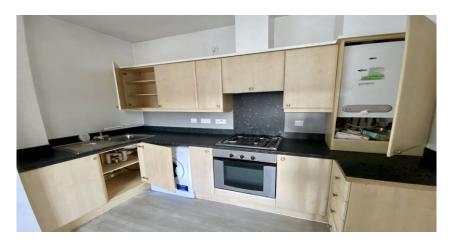

## Moor Park House Darras Drive, North Shields £68,000

Located in Moor Park House on Darras Drive, this stylish two-bedroom apartment offers modern, single-level living in a convenient location. Accessed via a secure entry system and communal hall, the property features a spacious lounge with a large window overlooking the communal gardens, seamlessly connecting to a well-equipped kitchen with integrated appliances. The master bedroom is bright and spacious, while the second bedroom offers versatility as a guest room or office. The property includes a main bathroom with a contemporary white suite and an en-suite to the master featuring a corner bath, WC, and wash basin. With gas central heating, double glazing, communal gardens, and a designated parking space, this apartment combines comfort and convenience in a desirable setting.