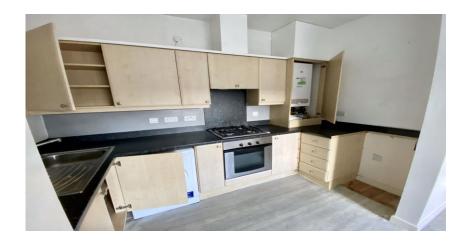

## Moor Park House Darras Drive, North Shields £68,000

Located in Moor Park House on Darras Drive, this stylish two-bedroom apartment offers modern, single-level living in a convenient location. Accessed via a secure entry system and communal hall, the property features a spacious lounge with a large window overlooking the communal gardens, seamlessly connecting to a well-equipped kitchen with integrated appliances. The master bedroom is bright and spacious, while the second bedroom offers versatility as a guest room or office. The property includes a main bathroom with a contemporary white suite and an en-suite to the master featuring a corner bath, WC, and wash basin. With gas central heating, double glazing, communal gardens, and a designated parking space, this apartment combines comfort and convenience in a desirable setting.