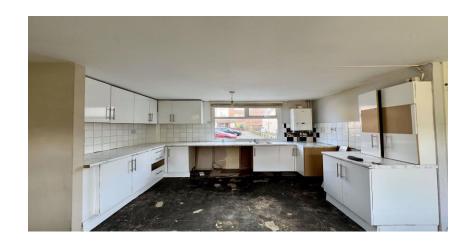

Inside, the home boasts generously sized rooms, ideal for families or those seeking additional space. The ground floor features a modern kitchen/diner with a wide range of units and complementing work tops and handy wc. The living room is to the rear and boasting double doors opening out onto a private rear garden – perfect for al fresco dining, entertaining, or simply relaxing in a quiet outdoor setting. The property is bright and spacious throughout, with a versatile layout that can accommodate various living arrangements. To the first floor there are four well proportioned bedrooms and a family bathroom.