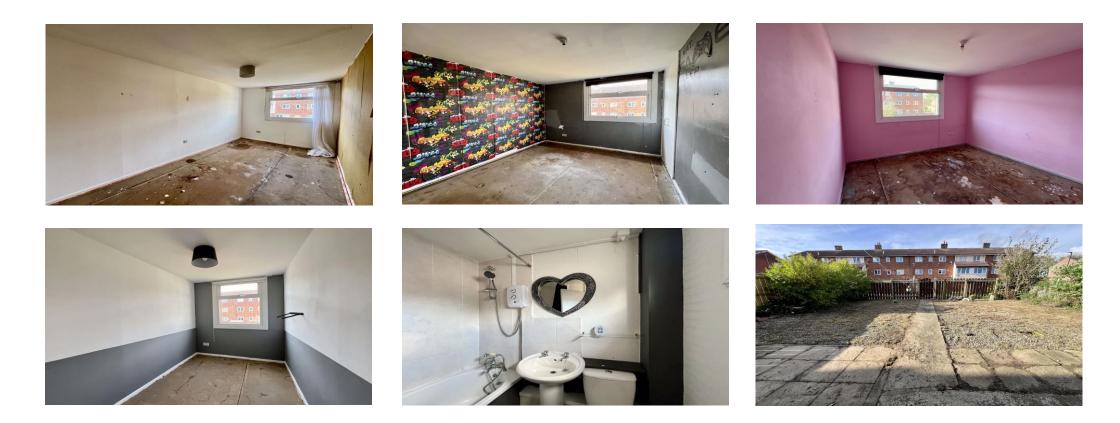

Inside, the home boasts generously sized rooms, ideal for families or those seeking additional space. The ground floor features a modern kitchen/diner with a wide range of units and complementing work tops and handy wc. The living room is to the rear and boasting double doors opening out onto a private rear garden – perfect for al fresco dining, entertaining, or simply relaxing in a quiet outdoor setting. The property is bright and spacious throughout, with a versatile layout that can accommodate various living arrangements. To the first floor there are four well proportioned bedrooms and a family bathroom.