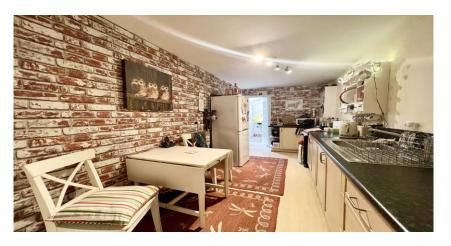

The apartment features a spacious living room with full length windows allowing the light to flood in, creating a cosy and comfortable atmosphere. The breakfasting kitchen, complete with light beach effect units, complementing work tops and dining area, idea for meal preparation. Both bedrooms are to the rear of the property and well-proportioned in size. The modern and sleek bathroom is designed with both style and practicality in mind. This apartment benefits from a private entrance and a small rear yard, set on a lovely, leafy street and within easy reach of Tynemouth's shops, cafes, and vibrant social scene. Excellent transport links to Newcastle and beyond make this an ideal location for commuting or enjoying everything the area has to offer.