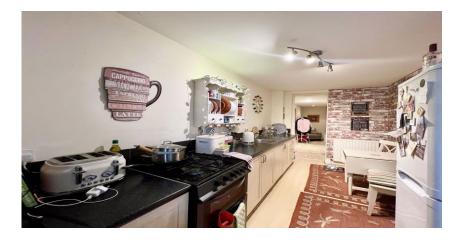

The apartment features a spacious living room with full length windows allowing the light to flood in, creating a cosy and comfortable atmosphere. The breakfasting kitchen, complete with light beach effect units, complementing work tops and dining area, idea for meal preparation. Both bedrooms are to the rear of the property and well-proportioned in size. The modern and sleek bathroom is designed with both style and practicality in mind. This apartment benefits from a private entrance and a small rear yard, set on a lovely, leafy street and within easy reach of Tynemouth's shops, cafes, and vibrant social scene. Excellent transport links to Newcastle and beyond make this an ideal location for commuting or enjoying everything the area has to offer.