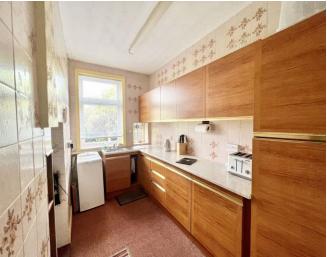

Briefly comprising of: - entrance lobby leading to inner hallway with storage cupboard and stairs leading to first floor. There are two reception rooms, one to the front of the property and one to the rear overlooking the rear garden both with chimney breast to main wall with original fireplaces and alcoves to sides. The kitchen is to the rear with a range of units and room for freestanding appliances and a separate utility area with access to the garage and rear garden. To the first floor with stained glass landing window there are three bedrooms two of which are good sized double rooms and an additional single bedroom. The shower room benefits from a walk in shower, hand wash basin and cupboard housing the boiler and a separate wc. Externally there is off street parking to the front with garden, single garage and to the rear a mature garden with shrubs and patio area.