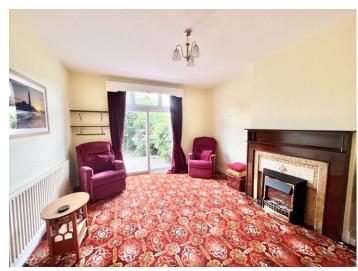

Briefly comprising of: - entrance lobby leading to inner hallway with storage cupboard and stairs leading to first floor. There are two reception rooms, one to the front of the property and one to the rear overlooking the rear garden both with chimney breast to main wall with original fireplaces and alcoves to sides. The kitchen is to the rear with a range of units and room for freestanding appliances and a separate utility area with access to the garage and rear garden. To the first floor with stained glass landing window there are three bedrooms two of which are good sized double rooms and an additional single bedroom. The shower room benefits from a walk in shower, hand wash basin and cupboard housing the boiler and a separate wc. Externally there is off street parking to the front with garden, single garage and to the rear a mature garden with shrubs and patio area.