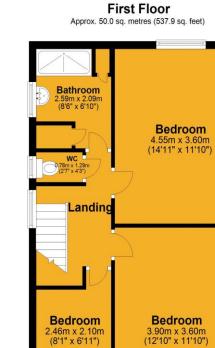

Briefly comprising of: - entrance lobby leading to inner hallway with storage cupboard and stairs leading to first floor. There are two reception rooms, one to the front of the property and one to the rear overlooking the rear garden both with chimney breast to main wall with original fireplaces and alcoves to sides. The kitchen is to the rear with a range of units and room for freestanding appliances and a separate utility area with access to the garage and rear garden. To the first floor with stained glass landing window there are three bedrooms two of which are good sized double rooms and an additional single bedroom. The shower room benefits from a walk in shower, hand wash basin and cupboard housing the boiler and a separate wc. Externally there is off street parking to the front with garden, single garage and to the rear a mature garden with shrubs and patio area.

Tenure - The agent understands the property to be freehold. However, this should be confirmed with a licensed legal representative.

Ground Floor Approx. 65.5 sq. metres (705.0 sq. feet)

Kitchen 4.30m x 1.89m (14'1" x 6'2")

Entrance

Utility Room

2.93m x 1.99m (9'7" x 6'6")

Garage

Dining Room 4.53m x 3.81m (14'10" x 12'6")

Living Room 3.89m x 3.81m (12'9" x 12'6")

Total area: approx. 115.5 sq. metres (1242.9 sq. feet)

Tel: 0191 2964600 E: info@movinghomesuk.com www.movinghomesuk.com 2A Hawkeys Lane North Shields Tyne & Wear NE29 0JF