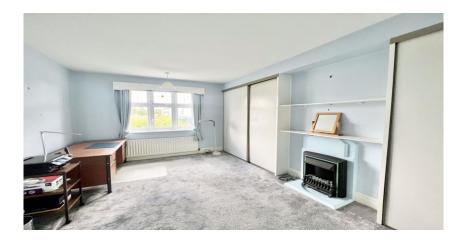

Briefly comprising of: - entrance lobby leading to inner hallway with storage cupboard and stairs leading to first floor. There are two reception rooms, one to the front of the property and one to the rear overlooking the rear garden both with chimney breast to main wall with original fireplaces and alcoves to sides. The kitchen is to the rear with a range of units and room for freestanding appliances and a separate utility area with access to the garage and rear garden. To the first floor with stained glass landing window there are three bedrooms two of which are good sized double rooms and an additional single bedroom. The shower room benefits from a walk in shower, hand wash basin and cupboard housing the boiler and a separate wc. Externally there is off street parking to the front with garden, single garage and to the rear a mature garden with shrubs and patio area.