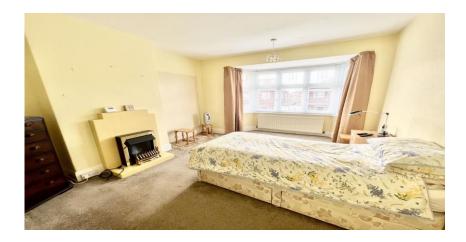

Briefly comprising of: - entrance lobby leading to inner hallway with storage cupboard and stairs leading to first floor. There are two reception rooms, one to the front of the property and one to the rear overlooking the rear garden both with chimney breast to main wall with original fireplaces and alcoves to sides. The kitchen is to the rear with a range of units and room for freestanding appliances and a separate utility area with access to the garage and rear garden. To the first floor with stained glass landing window there are three bedrooms two of which are good sized double rooms and an additional single bedroom. The shower room benefits from a walk in shower, hand wash basin and cupboard housing the boiler and a separate wc. Externally there is off street parking to the front with garden, single garage and to the rear a mature garden with shrubs and patio area.