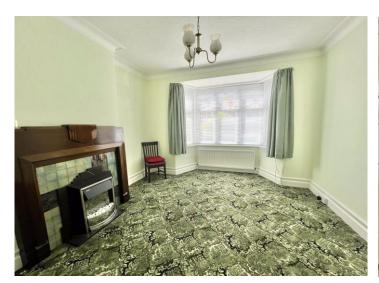

Briefly comprising of: - entrance lobby leading to inner hallway with storage cupboard and stairs leading to first floor. There are two reception rooms, one to the front of the property and one to the rear overlooking the rear garden both with chimney breast to main wall with original fireplaces and alcoves to sides. The kitchen is to the rear with a range of units and room for freestanding appliances and a separate utility area with access to the garage and rear garden. To the first floor with stained glass landing window there are three bedrooms two of which are good sized double rooms and an additional single bedroom. The shower room benefits from a walk in shower, hand wash basin and cupboard housing the boiler and a separate wc. Externally there is off street parking to the front with garden, single garage and to the rear a mature garden with shrubs and patio area.