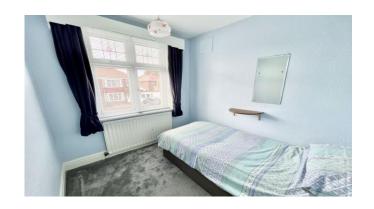

Briefly comprising of: - entrance lobby leading to inner hallway with storage cupboard and stairs leading to first floor. There are two reception rooms, one to the front of the property and one to the rear overlooking the rear garden both with chimney breast to main wall with original fireplaces and alcoves to sides. The kitchen is to the rear with a range of units and room for freestanding appliances and a separate utility area with access to the garage and rear garden. To the first floor with stained glass landing window there are three bedrooms two of which are good sized double rooms and an additional single bedroom. The shower room benefits from a walk in shower, hand wash basin and cupboard housing the boiler and a separate wc. Externally there is off street parking to the front with garden, single garage and to the rear a mature garden with shrubs and patio area.