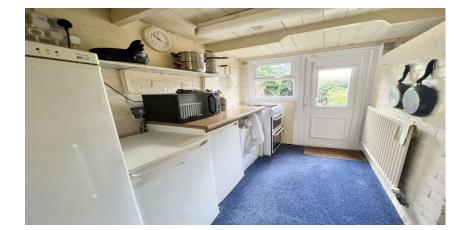

Briefly comprising of: - entrance lobby leading to inner hallway with storage cupboard and stairs leading to first floor. There are two reception rooms, one to the front of the property and one to the rear overlooking the rear garden both with chimney breast to main wall with original fireplaces and alcoves to sides. The kitchen is to the rear with a range of units and room for freestanding appliances and a separate utility area with access to the garage and rear garden. To the first floor with stained glass landing window there are three bedrooms two of which are good sized double rooms and an additional single bedroom. The shower room benefits from a walk in shower, hand wash basin and cupboard housing the boiler and a separate wc. Externally there is off street parking to the front with garden, single garage and to the rear a mature garden with shrubs and patio area.

Entrance

Utility Room

2.93m x 1.99m (9'7" x 6'6")

Garage

Dining Room 4.53m x 3.81m (14'10" x 12'6")

Living Room 3.89m x 3.81m (12'9" x 12'6")

Total area: approx. 115.5 sq. metres (1242.9 sq. feet)

Tel: 0191 2964600 E: info@movinghomesuk.com www.movinghomesuk.com 2A Hawkeys Lane North Shields Tyne & Wear NE29 0JF