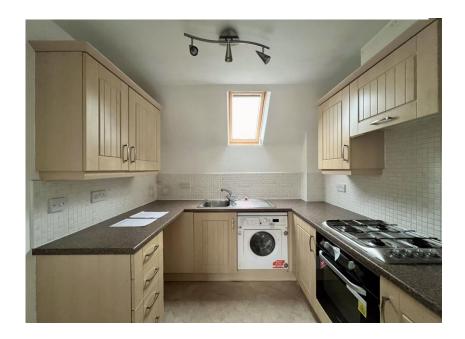

Briefly comprising of: - inner lobby with stairs leading to first floor. The living room is spacious in size and leads to the well equipped kitchen complete with gas hob, under bench oven and plumbed for washing machine. There are also two well proportioned bedrooms and a family bathroom. Externally there is a single garage and driveway for off street parking.