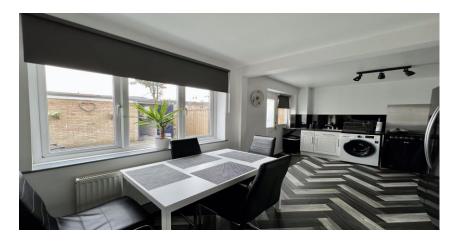

Briefly comprising of: - entrance hallway with understairs storage, additional cloaks cupboard and stairs leading to first floor. The lounge is to the front of the property, with views overlooking the garden. To the rear a spacious kitchen diner fitted with white units, complementing black work tops, dining area and door leading to rear garden. To the first floor there are three well-proportioned bedrooms and a family bathroom, complete with bath with shower over hand wash basin and wc. Externally to the front a lawned garden and to the rear, a further lawned garden with detached converted garage to a now "snug/bar" room with log burner for the family to enjoy all the year round.

To secure a viewing please contact Moving Homes on 0191-2964600 or visit our website movinghomesuk.com

Ground Floor Approx. 51.7 sq. metres (556.5 sq. feet)

Kitchen/Diner
2.74m x 5.40m
(9' x 17'9")

CPD

Living
Room
4.30m x 3.50m
(14'1" x 11'6")