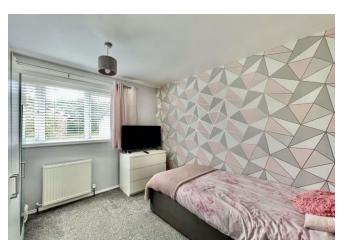

Briefly comprising of: - entrance hallway with understairs storage, additional cloaks cupboard and stairs leading to first floor. The lounge is to the front of the property, with views overlooking the garden. To the rear a spacious kitchen diner fitted with white units, complementing black work tops, dining area and door leading to rear garden. To the first floor there are three well-proportioned bedrooms and a family bathroom, complete with bath with shower over hand wash basin and wc. Externally to the front a lawned garden and to the rear, a further lawned garden with detached converted garage to a now "snug/bar" room with log burner for the family to enjoy all the year round.