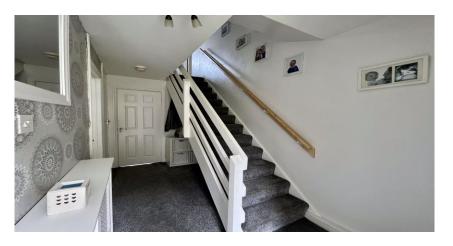

Briefly comprising of: - entrance hallway with understairs storage, additional cloaks cupboard and stairs leading to first floor. The lounge is to the front of the property, with views overlooking the garden. To the rear a spacious kitchen diner fitted with white units, complementing black work tops, dining area and door leading to rear garden. To the first floor there are three well-proportioned bedrooms and a family bathroom, complete with bath with shower over hand wash basin and wc. Externally to the front a lawned garden and to the rear, a further lawned garden with detached converted garage to a now "snug/bar" room with log burner for the family to enjoy all the year round.

Entrance
Hall

Total area: approx. 89.4 sq. metres (962.3 sq. feet)