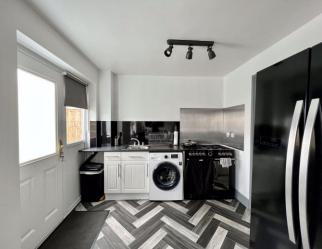

Briefly comprising of: - entrance hallway with understairs storage, additional cloaks cupboard and stairs leading to first floor. The lounge is to the front of the property, with views overlooking the garden. To the rear a spacious kitchen diner fitted with white units, complementing black work tops, dining area and door leading to rear garden. To the first floor there are three well-proportioned bedrooms and a family bathroom, complete with bath with shower over hand wash basin and wc. Externally to the front a lawned garden and to the rear, a further lawned garden with detached converted garage to a now "snug/bar" room with log burner for the family to enjoy all the year round.

To secure a viewing please contact Moving Homes on 0191-2964600 or visit our website movinghomesuk.com

Ground Floor Approx. 51.7 sq. metres (556.5 sq. feet)

Kitchen/Diner
2.74m x 5.40m
(9' x 17'9")

CPD

Living
Room
4.30m x 3.50m
(14'1" x 11'6")