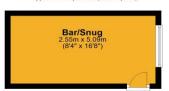

Briefly comprising of: - entrance hallway with understairs storage, additional cloaks cupboard and stairs leading to first floor. The lounge is to the front of the property, with views overlooking the garden. To the rear a spacious kitchen diner fitted with white units, complementing black work tops, dining area and door leading to rear garden. To the first floor there are three well-proportioned bedrooms and a family bathroom, complete with bath with shower over hand wash basin and wc. Externally to the front a lawned garden and to the rear, a further lawned garden with detached converted garage to a now "snug/bar" room with log burner for the family to enjoy all the year round.

To secure a viewing please contact Moving Homes on 0191-2964600 or visit our website movinghomesuk.com

Ground Floor Approx. 51.7 sq. metres (556.5 sq. feet)

Kitchen/Diner
2.74m x 5.40m
(9' x 17'9")

CPD

Living
Room
4.30m x 3.50m
(14'1" x 11'6")