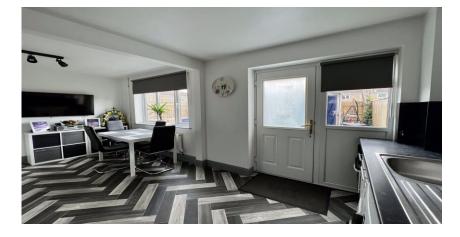

Briefly comprising of: - entrance hallway with understairs storage, additional cloaks cupboard and stairs leading to first floor. The lounge is to the front of the property, with views overlooking the garden. To the rear a spacious kitchen diner fitted with white units, complementing black work tops, dining area and door leading to rear garden. To the first floor there are three well-proportioned bedrooms and a family bathroom, complete with bath with shower over hand wash basin and wc. Externally to the front a lawned garden and to the rear, a further lawned garden with detached converted garage to a now "snug/bar" room with log burner for the family to enjoy all the year round.

To secure a viewing please contact Moving Homes on 0191-2964600 or visit our website movinghomesuk.com

Ground Floor Approx. 51.7 sq. metres (556.5 sq. feet)

Kitchen/Diner
2.74m x 5.40m
(9' x 17'9")

CPD

Living
Room
4.30m x 3.50m
(14'1" x 11'6")