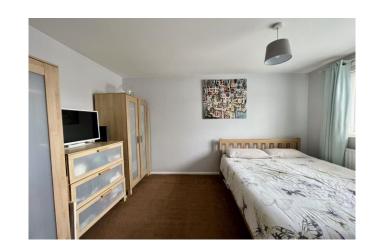

Briefly comprising of: - entrance hallway with understairs storage, additional cloaks cupboard and stairs leading to first floor. The lounge is to the front of the property, with views overlooking the garden. To the rear a spacious kitchen diner fitted with white units, complementing black work tops, dining area and door leading to rear garden. To the first floor there are three well-proportioned bedrooms and a family bathroom, complete with bath with shower over hand wash basin and wc. Externally to the front a lawned garden and to the rear, a further lawned garden with detached converted garage to a now "snug/bar" room with log burner for the family to enjoy all the year round.