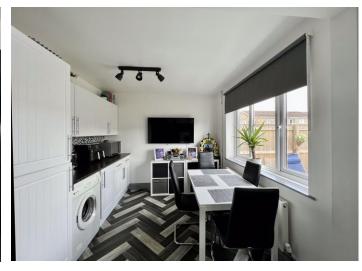

Briefly comprising of: - entrance hallway with understairs storage, additional cloaks cupboard and stairs leading to first floor. The lounge is to the front of the property, with views overlooking the garden. To the rear a spacious kitchen diner fitted with white units, complementing black work tops, dining area and door leading to rear garden. To the first floor there are three well-proportioned bedrooms and a family bathroom, complete with bath with shower over hand wash basin and wc. Externally to the front a lawned garden and to the rear, a further lawned garden with detached converted garage to a now "snug/bar" room with log burner for the family to enjoy all the year round.