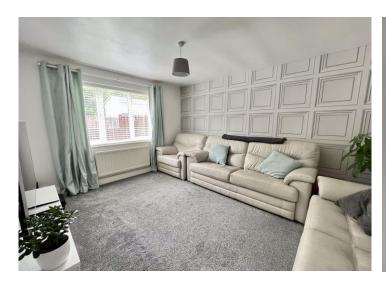

Briefly comprising of: - entrance hallway with understairs storage, additional cloaks cupboard and stairs leading to first floor. The lounge is to the front of the property, with views overlooking the garden. To the rear a spacious kitchen diner fitted with white units, complementing black work tops, dining area and door leading to rear garden. To the first floor there are three well-proportioned bedrooms and a family bathroom, complete with bath with shower over hand wash basin and wc. Externally to the front a lawned garden and to the rear, a further lawned garden with detached converted garage to a now "snug/bar" room with log burner for the family to enjoy all the year round.

To secure a viewing please contact Moving Homes on 0191-2964600 or visit our website movinghomesuk.com

Ground Floor Approx. 51.7 sq. metres (556.5 sq. feet)

Kitchen/Diner
2.74m x 5.40m
(9' x 17'9")

CPD

Living
Room
4.30m x 3.50m
(14'1" x 11'6")