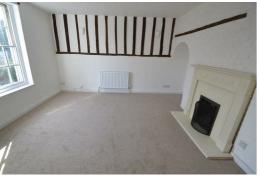

## Lounge/Diner

# 16'0 x 14'9 (4.88m x 4.50m)

Sash window to front. Two radiators. Fireplace containing coal effect gas fire. Wall lights.