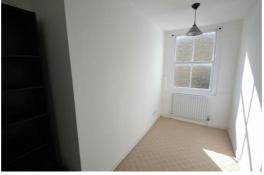

#### **Bedroom One**

## 10'7 x 9'10 (3.23m x 3.00m)

Sash window to front. Radiator. Bookcase and matching shelving unit.