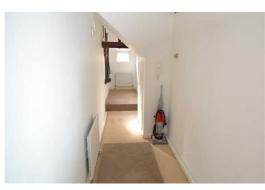

# **L-Shaped Reception Hall**

Windows to front, rear & side. Radiator. Fitted storage cupboard. Doors off to all rooms. Open to: