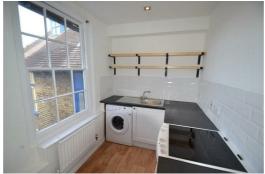

#### Kitchen

## 10'2 x 6'3 (3.10m x 1.91m)

Sash window to rear. Base units incorporating drawers and single drainer sink unit with mixer tap. Space & plumbing for washing machine. Space for fridge/freezer. Electric cooker point. Tiling to splashbacks. Radiator. Fitted shelving. Wood laminate floor covering.