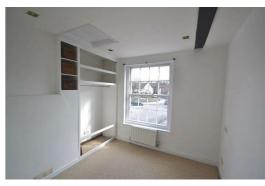

#### **Bedroom One**

## 10'7 x 9'10 (3.23m x 3.00m)

Sash window to front. Radiator. Bookcase and matching shelving unit.

## **Bedroom Two**

## 12'11 x 7'5 (3.94m x 2.26m)

Sash window to side. Radiator.