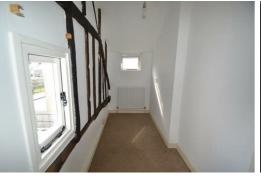

# **L-Shaped Reception Hall**

Windows to front, rear & side. Radiator. Fitted storage cupboard. Doors off to all rooms. Open to: