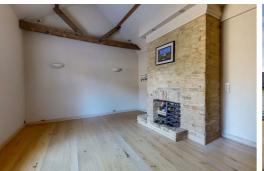

#### **Reception Room**

#### 16'0 x 12'3 (4.88m x 3.73m)

Partially glazed wooden entrance door from communal courtyard. Sash window to front. Exposed brick feature fireplace.