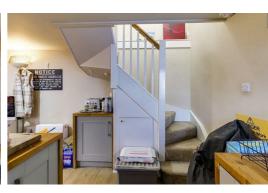

## 12'3 x 7'10 (3.73m x 2.39m)

Sash window to front. Wall & base units incorporaing wood block worksurfaces and single bowl sink with swan neck mixer tap over. Integrated four ring electric hob with ceiling extractor above. Space & plumbing for washing machine. Electric storage heater. Turning staircase to first floor.

#### Mezzanine

#### 9'11 x 4'7 (3.02m x 1.40m)

(accessed via non-fixed steps)

## **Agents Note**

Steps to mezzanine not included in sale.