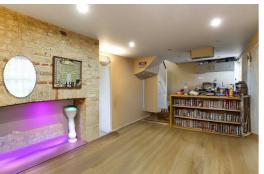

#### **Reception Room**

#### 16'0 x 12'3 (4.88m x 3.73m)

Partially glazed wooden entrance door from communal courtyard. Sash window to front. Exposed brick feature fireplace.