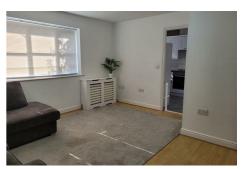

# **Lounge/Diner**

16'7 x 14'8 (5.05m x 4.47m)

Wood effect laminate flooring.

#### Kitchen

8'6 x 8'0 (2.59m x 2.44m)

To include white goods.