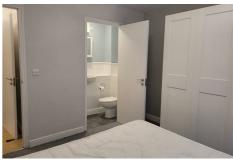

# **Bedroom One**

11'1 x 10'5 (3.38m x 3.18m)

Door to:

#### **En-suite Shower Room**

Shower cubicle, wash hand basin & low flush WC.