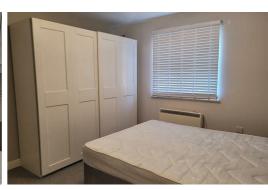

# **Bedroom One**

11'1 x 10'5 (3.38m x 3.18m)

Door to:

#### **Bedroom Two**

10'5 x 7'5 (3.18m x 2.26m)