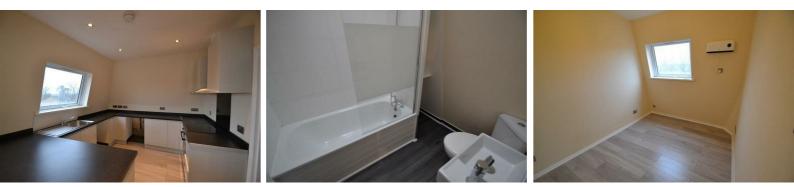

#### Kitchen

#### 10'6 x 10'6 (3.20m x 3.20m)

uPVC double glazed window to front. Range of wall and base units incorporating drawers, breakfast bar, roll top work surfaces and single drainer sink unit with mixer tap. Integrated four ring electric hob with extractor above and electric oven/grill below. Space & plumbing for washing machine. Space for fridge. Inset downlights. Wood laminate floor covering. Open to:

#### Bathroom

#### 6,4 x 5'9 (1.83m,1.22m x 1.75m)

Suite comprising panel enclosed bath with mixer tap & shower attachment and shower screen, vanity unit with inset wash hand basin and low flush WC. Extensive tiling to splashback areas. Skylight. Inset downlights. Wood laminate floor covering.