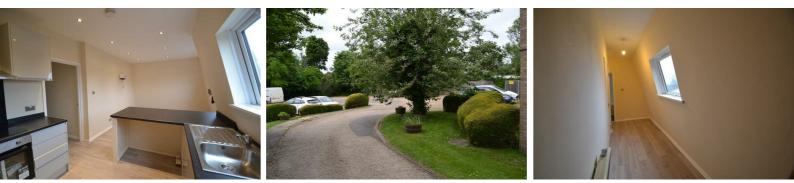

#### Kitchen

#### 10'6 x 10'6 (3.20m x 3.20m)

uPVC double glazed window to front. Range of wall and base units incorporating drawers, breakfast bar, roll top work surfaces and single drainer sink unit with mixer tap. Integrated four ring electric hob with extractor above and electric oven/grill below. Space & plumbing for washing machine. Space for fridge. Inset downlights. Wood laminate floor covering. Open to:

# **Communal Drying Area**

Rotary washing lines.

#### Parking

Plenty of parking for residents and visitors.