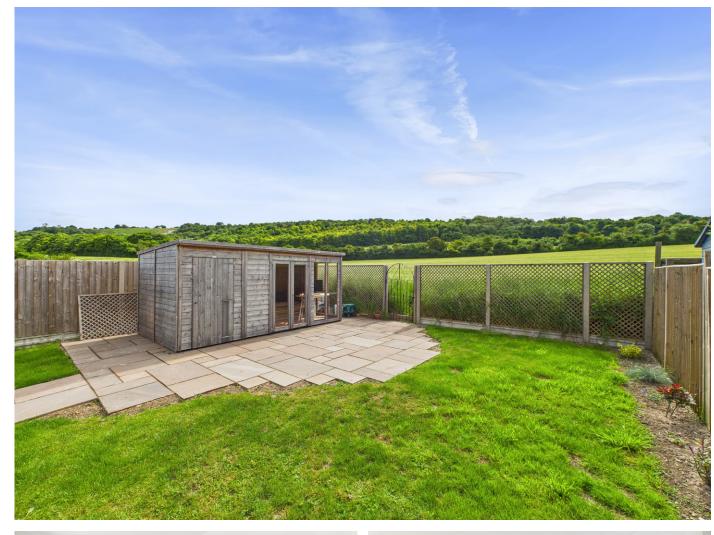

Step outside to enjoy the private outdoor space, perfect for entertaining or simply soaking in the stunning countryside backdrop. The property also benefits from off-street parking, making it both practical and appealing. Ideal for those who are downsizing, small families, or anyone looking for a peaceful retreat with modern comforts.

The property also benefits from a versatile outbuilding, offering a valuable extension of the living space. Fully equipped with electricity, this multi-purpose structure is ideal for a range of uses – whether as a home office, studio, gym, hobby room, or workshop. In addition to its flexible interior, the outbuilding includes convenient external storage, perfect for garden tools, bicycles, or seasonal items