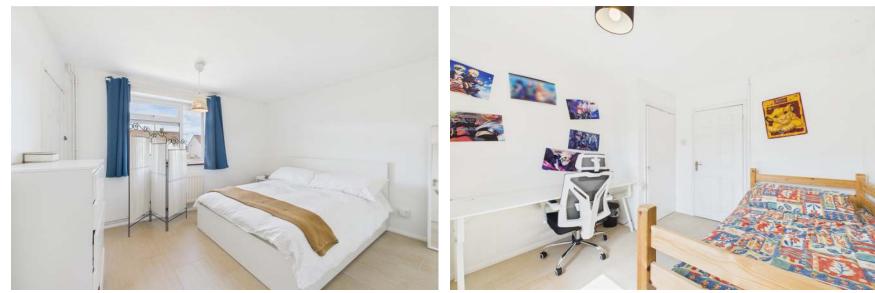

Inside, you'll find two well-proportioned bedrooms that share a stylish and modern family bathroom complete with a sleek shower. The cosy lounge, featuring a classic bay window, provides a welcoming space to relax and unwind. It flows seamlessly into the rear extension – a bright and spacious open-plan kitchen/diner that serves as the heart of the home. Designed with both functionality and style in mind, this area boasts ample natural light and enjoys direct views of the recently landscaped back garden.