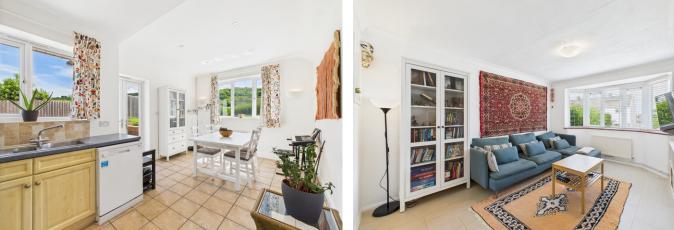

Inside, you'll find two well-proportioned bedrooms that share a stylish and modern family bathroom complete with a sleek shower. The cosy lounge, featuring a classic bay window, provides a welcoming space to relax and unwind. It flows seamlessly into the rear extension – a bright and spacious open-plan kitchen/diner that serves as the heart of the home. Designed with both functionality and style in mind, this area boasts ample natural light and enjoys direct views of the recently landscaped back garden.