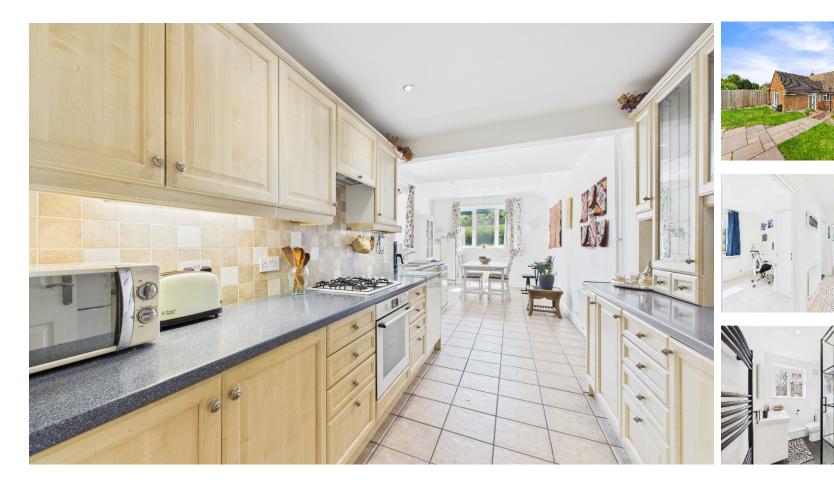

Inside, you'll find two well-proportioned bedrooms that share a stylish and modern family bathroom complete with a sleek shower. The cosy lounge, featuring a classic bay window, provides a welcoming space to relax and unwind. It flows seamlessly into the rear extension – a bright and spacious open-plan kitchen/diner that serves as the heart of the home. Designed with both functionality and style in mind, this area boasts ample natural light and enjoys direct views of the recently landscaped back garden.