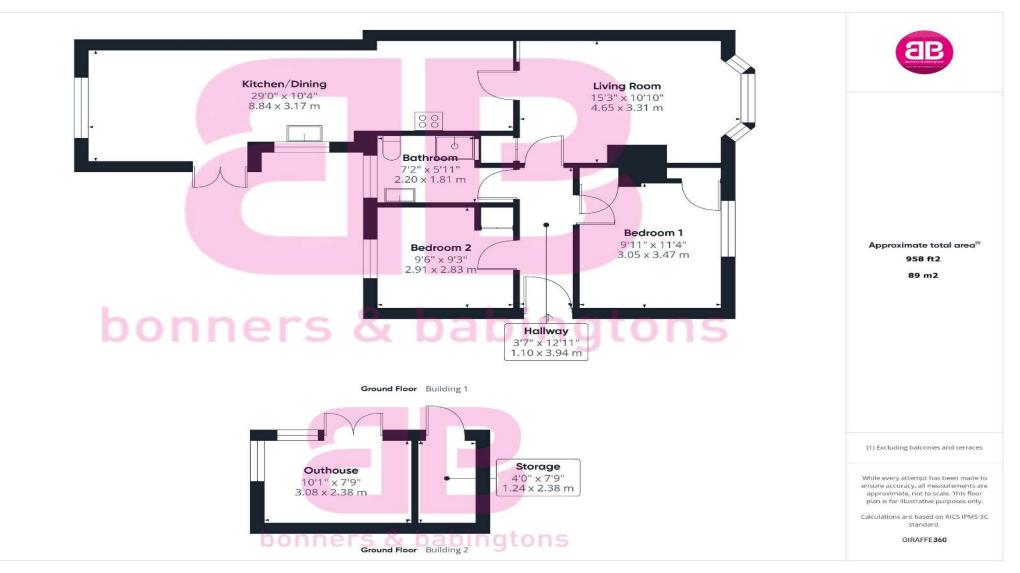

Inside, you'll find two well-proportioned bedrooms that share a stylish and modern family bathroom complete with a sleek shower. The cosy lounge, featuring a classic bay window, provides a welcoming space to relax and unwind. It flows seamlessly into the rear extension – a bright and spacious open-plan kitchen/diner that serves as the heart of the home. Designed with both functionality and style in mind, this area boasts ample natural light and enjoys direct views of the recently landscaped back garden.

The property also benefits from a versatile outbuilding, offering a valuable extension of the living space. Fully equipped with electricity, this multi-purpose structure is ideal for a range of uses – whether as a home office, studio, gym, hobby room, or workshop. In addition to its flexible interior, the outbuilding includes convenient external storage, perfect for garden tools, bicycles, or seasonal items