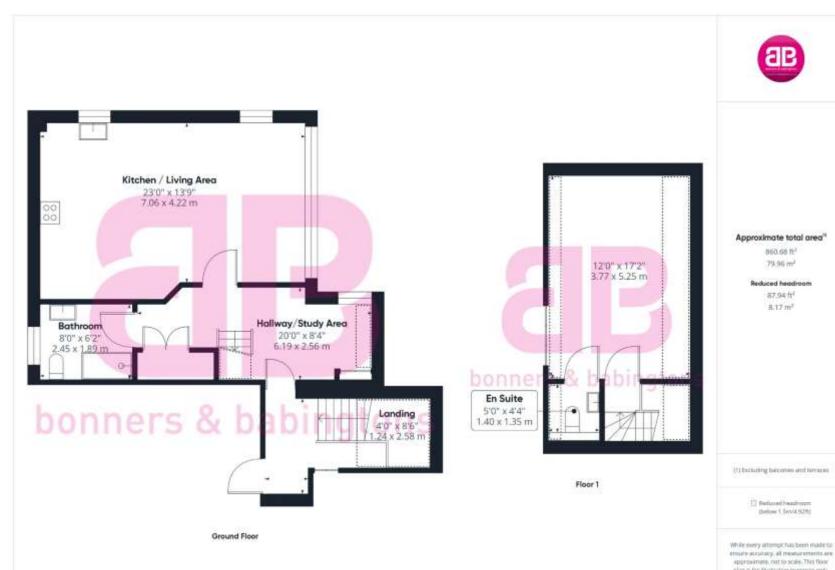

The accommodation briefly comprises security entry system leading to a communal reception hall and stairs to the first floor, a private entrance hall with utility/storage cupboard, a superb 'open plan' kitchen/living room with double aspect, the kitchen has ample storage and a range of integrated appliances. On the second floor there is a double bedroom with vaulted ceiling and built-in wardrobes and en suite cloakroom.

emine accuracy, all measurements are approximate, not to scale, This floor plants for Rustrative purposes only.

GRAFIE360

78 High Street, Princes Risborough, Buckinghamshire, HP27 0AX

01844 343661

www.bb-estateagents.co.uk