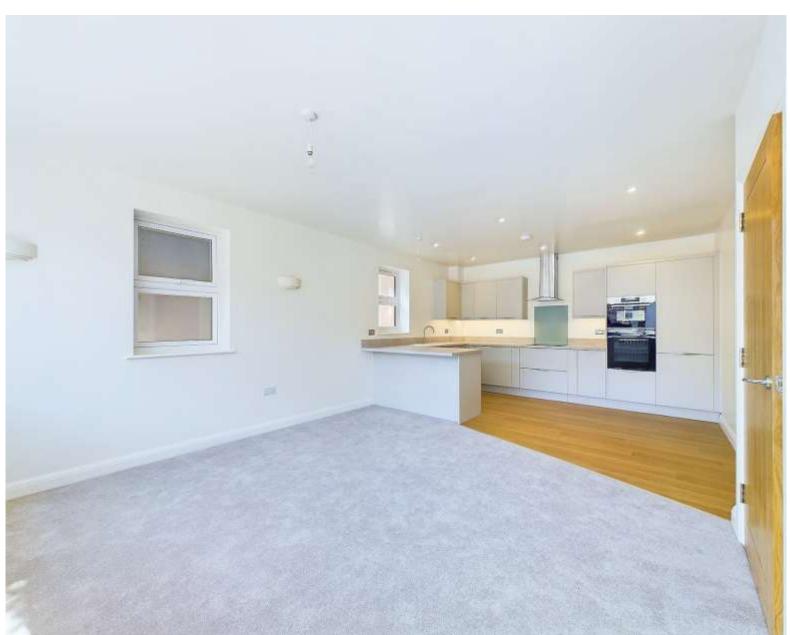

The accommodation briefly comprises security entry system leading to a communal reception hall and stairs to the first floor, a private entrance hall with utility/storage cupboard, a superb 'open plan' kitchen/living room with double aspect, the kitchen has ample storage and a range of integrated appliances. On the second floor there is a double bedroom with vaulted ceiling and built-in wardrobes and en suite cloakroom.

The contemporary kitchens have been extremely well designed and laid out providing excellent storage, with a range integrated appliances including a built in oven , built in combination oven/microwave, integrated fridge and freezer, built in dishwasher, induction hob and extractor. The kitchens are open plan with the living rooms where there is ample space for both relaxing and dining.