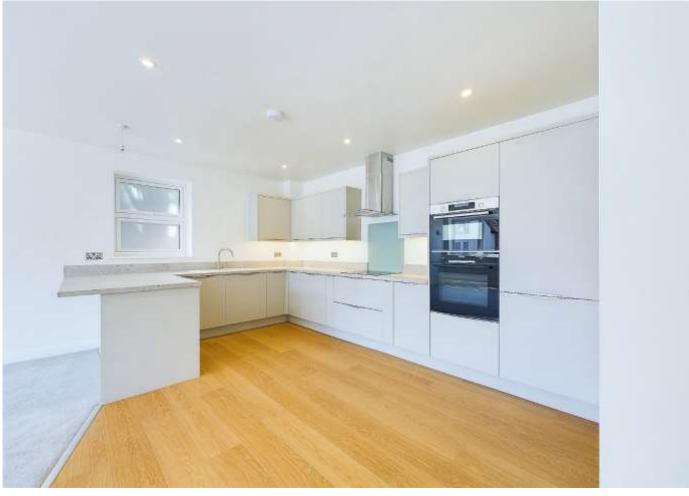

The accommodation briefly comprises security entry system leading to a communal reception hall and stairs to the first floor, a private entrance hall with utility/storage cupboard, a superb 'open plan' kitchen/living room with double aspect, the kitchen has ample storage and a range of integrated appliances. On the second floor there is a double bedroom with vaulted ceiling and built-in wardrobes and en suite cloakroom.

The contemporary kitchens have been extremely well designed and laid out providing excellent storage, with a range integrated appliances including a built in oven , built in combination oven/microwave, integrated fridge and freezer, built in dishwasher, induction hob and extractor. The kitchens are open plan with the living rooms where there is ample space for both relaxing and dining.