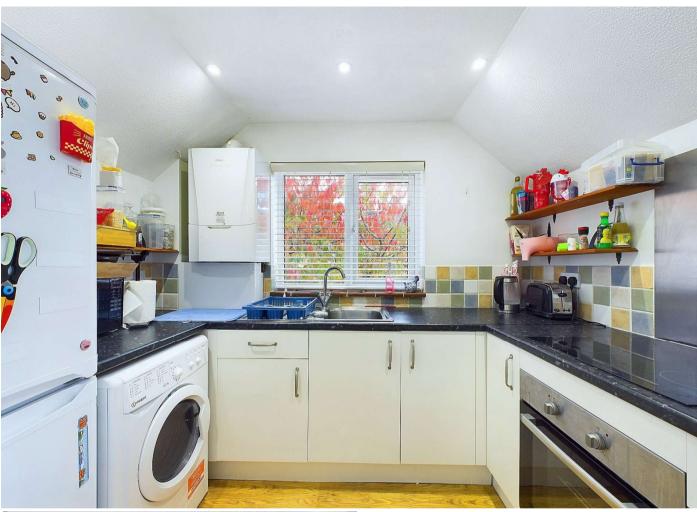

The property accommodation comprises of the following, an entrance hallway linking to a good sized, light and airy living room, a modern separate kitchen with built in electric oven and electric hob, a double bedroom with built in wardrobes and a modern bathroom with bath and over head shower.