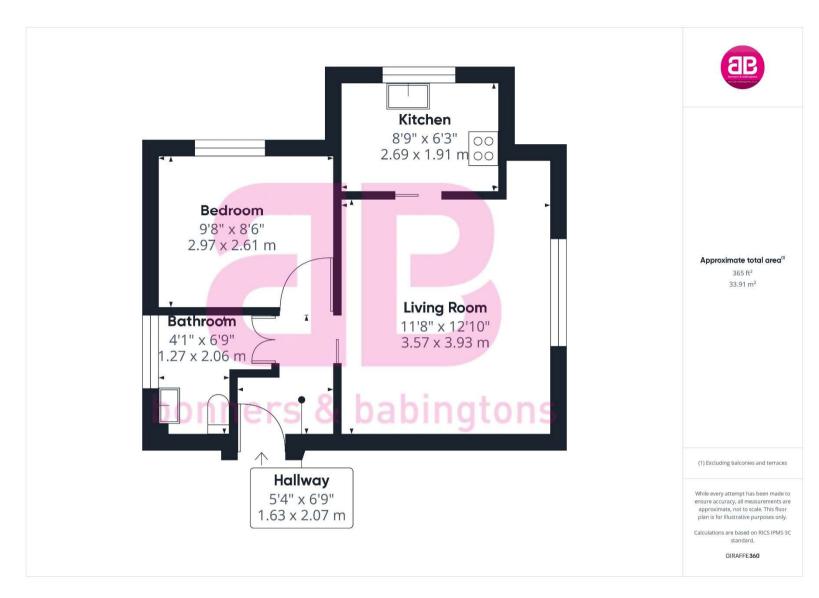

The property accommodation comprises of the following, an entrance hallway linking to a good sized, light and airy living room, a modern separate kitchen with built in electric oven and electric hob, a double bedroom with built in wardrobes and a modern bathroom with bath and over head shower.

Outside there is private secluded courtyard and one allocated parking space for the apartment.

Other notable features include, mains gas central heating system and double glazed windows.

This a fantastic opportunity for any first time buyers looking to get themselves on to the property ladder or for any investors as the property has been successfully rented for a number of years.