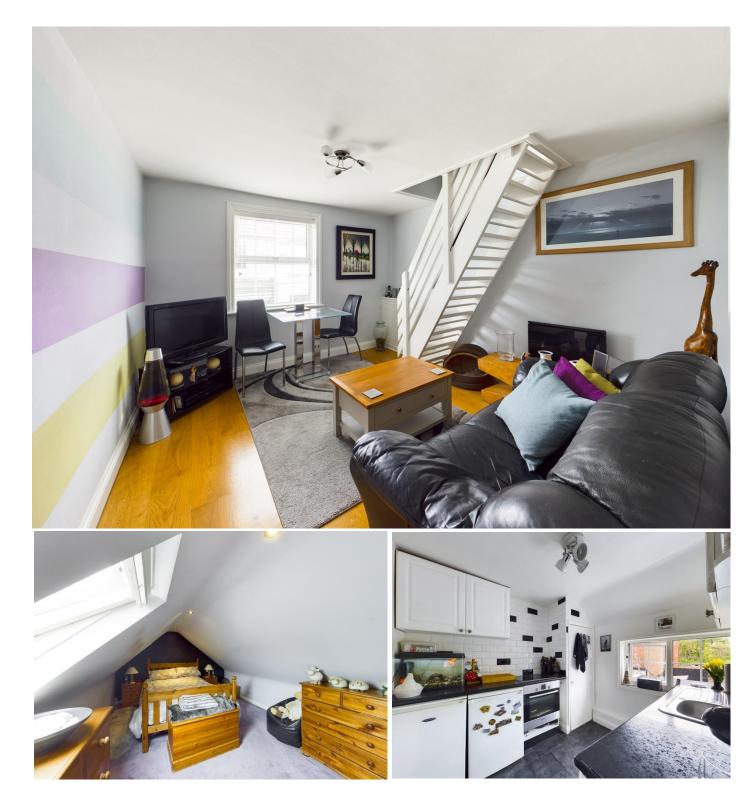

## Guide Price - £225,000

An extremely well presented apartment with accommodation arranged over two floors. Situated with in the heart of Princes Risborough. Two Bedrooms,Living Room, Kitchen and Shower Room. The property also has the benefit of a rear garden (conditions apply). The property is sold without an onward chain.

Constructed above a parade of shops this first floor apartment offers peasant and economical accommodation. Access to the property is via a stairway to its own Front Door. Small Entrance Hall, Living room, Kitchen, Shower room. Bedroom. From the living room there is a staircase that then leads to the Main Bedroom. At the rear there is a well presented garden with two storage shed one with light and power. Agents Note the rear garden is leased to the property and a small charge is payable per month. The property itself enjoys a recently extended lease of 125 years.