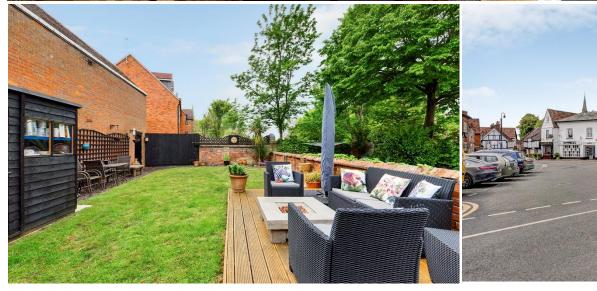

## Guide Price - £225,000

An extremely well presented apartment with accommodation arranged over two floors. Situated with in the heart of Princes Risborough. Two Bedrooms,Living Room, Kitchen and Shower Room. The property also has the benefit of a rear garden (conditions apply). The property is sold without an onward chain.

Constructed above a parade of shops this first floor apartment offers peasant and economical accommodation. Access to the property is via a stairway to its own Front Door. Small Entrance Hall, Living room, Kitchen, Shower room. Bedroom. From the living room there is a staircase that then leads to the Main Bedroom. At the rear there is a well presented garden with two storage shed one with light and power. Agents Note the rear garden is leased to the property and a small charge is payable per month. The property itself enjoys a recently extended lease of 125 years.