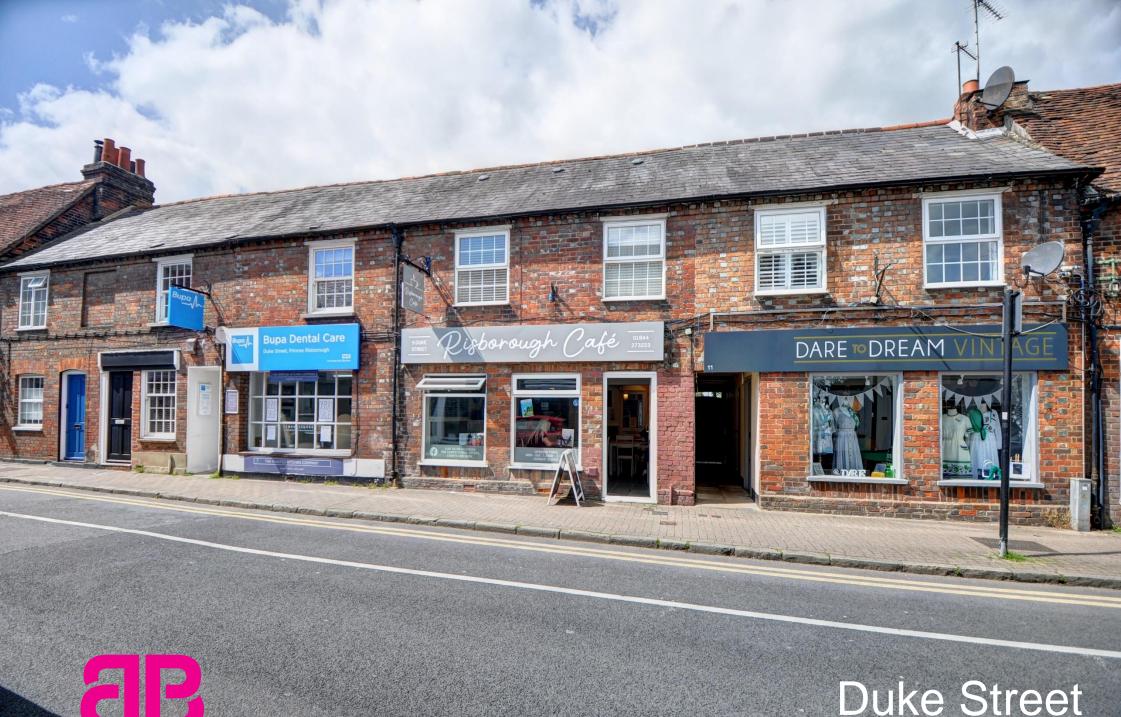

**Duke Street** Princes Risborough

# Duke Street Princes Risborough Buckinghamshire HP27 0AT

Constructed above a parade of shops this first floor apartment offers peasant and economical accommodation. Access to the property is via a stairway to its own Front Door. Small Entrance Hall, Living room, Kitchen, Shower room. Bedroom. From the living room there is a staircase that then leads to the Main Bedroom. At the rear there is a well presented garden with two storage shed one with light and power. Agents Note the rear garden is leased to the property and a small charge is payable per month. The property itself enjoys a recently extended lease of 125 years.

### Princes Risborough

The attractive market town of Princes Risborough offers a post office, a leisure centre and a good range of local shops including a Tesco, Marks & Spencer Simply Food and Costa Coffee. Further. more comprehensive leisure and shopping facilities can be found in High Wycombe, Aylesbury and Oxford all within easy reach. Excellent schooling is provided locally with a good choice of private and state schools close by including grammar in High schools Wycombe and Aylesbury. There is access to the motorway for M40 London and the Midlands just 6 miles away (J6) and Princes Risborough station offers an excellent main line rail service to London (Marylebone - 35 minutes) and the Midlands.