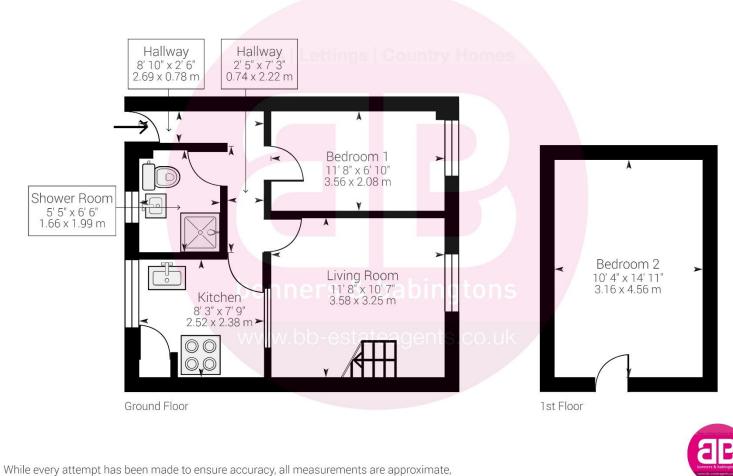

Constructed above a parade of shops this first floor apartment offers peasant and economical accommodation. Access to the property is via a stairway to its own Front Door. Small Entrance Hall, Living room, Kitchen, Shower room. Bedroom. From the living room there is a staircase that then leads to the Main Bedroom. At the rear there is a well presented garden with two storage shed one with light and power. Agents Note the rear garden is leased to the property and a small charge is payable per month. The property itself enjoys a recently extended lease of 125 years.

#### **EPC RATING - F**

While every attempt has been made to ensure accuracy, all measurements are approximate, not to scale. This floor plan is for illustrative purpose only and should be used as such by any prospective tenant or purchaser.