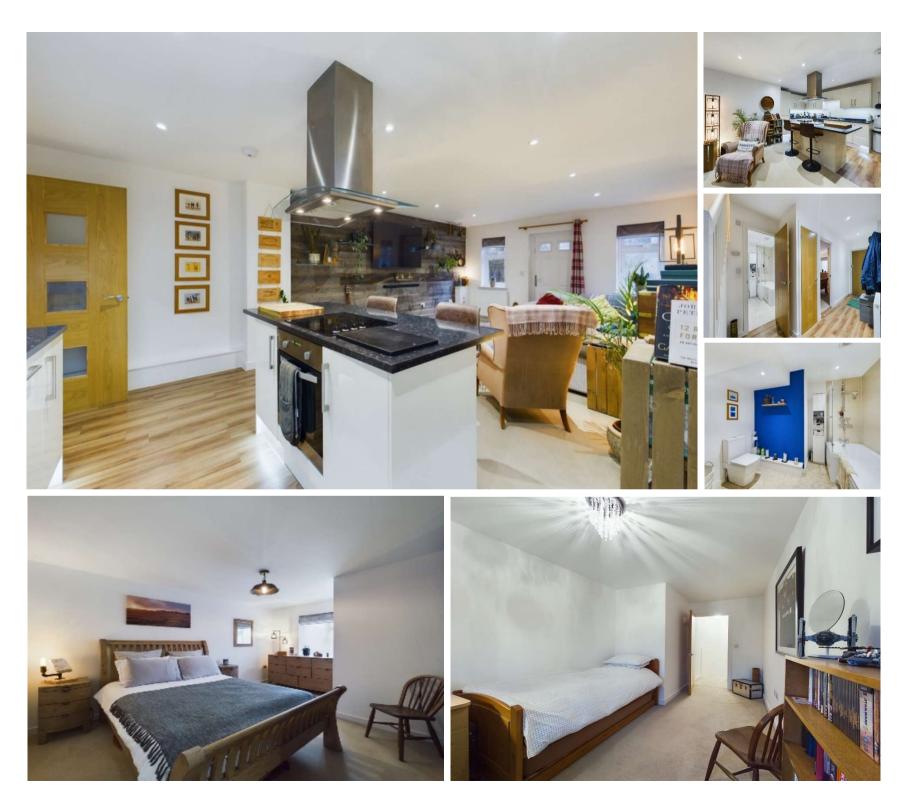

## Offers Over £300,000.

This recently converted and spacious duplex apartment is conveniently situated for the mainline station and town centre. This fabulous home offers a stunning contemporary interior and `high end` specification throughout, blending modern contemporary living in an idealistic location.

The property is sold with a share of the freehold and an extensive 122 year lease.

The accommodation briefly comprises entrance hall with storage, 26ft open plan living room and superb kitchen with integrated appliances, two double bedrooms, stylish bathroom and two allocated parking spaces.