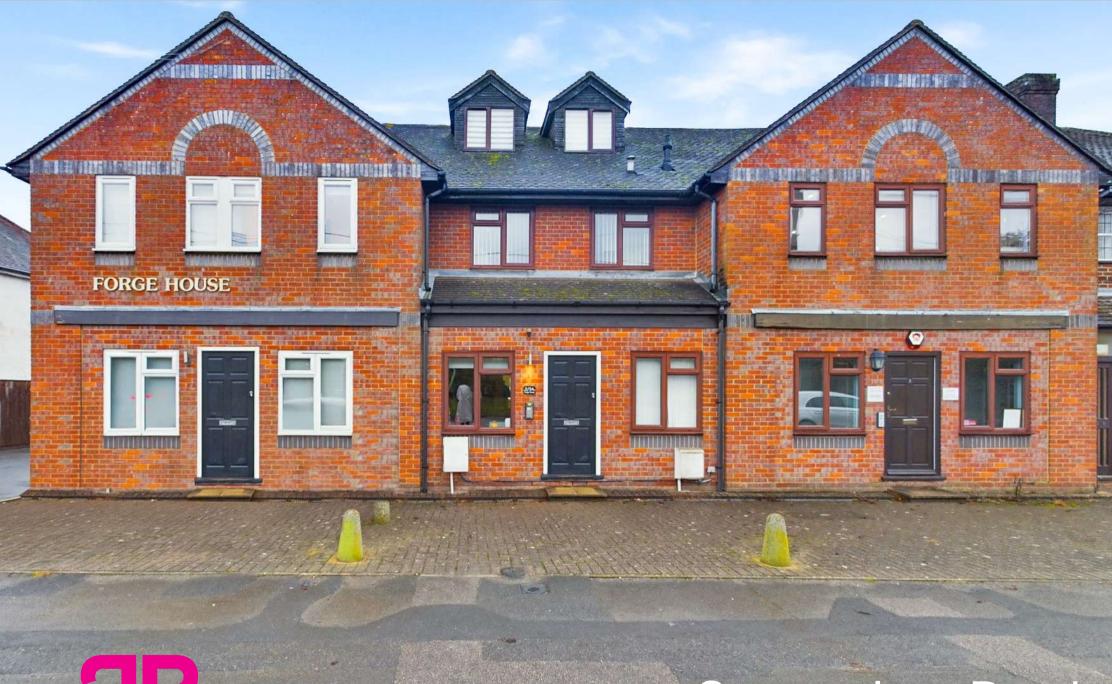

# Summerleys Road Princes Risborough

1 Forge House, Summerleys Road, Princes Risborough, Buckinghamshire, HP27 9DT

## Offers Over £300,000.

This recently converted and spacious duplex apartment is conveniently situated for the mainline station and town centre. This fabulous home offers a stunning contemporary interior and `high end` specification throughout, blending modern contemporary living in an idealistic location.

Forge House, is has easy walkable access to the Chiltern Hills and The Ridgeway. A lovely local pub 5 minutes walk and town centre 10 minutes walk.