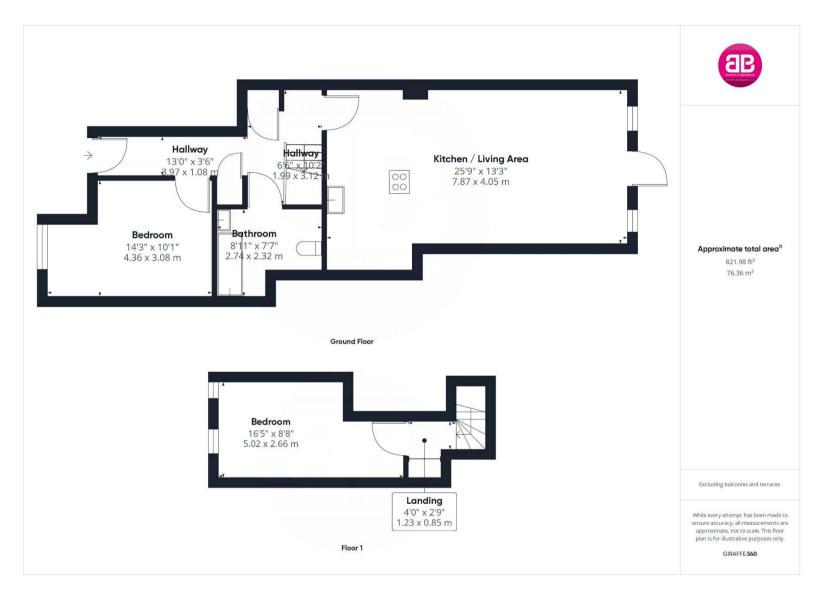

The property is sold with a share of the freehold and an extensive 122 year lease.

The accommodation briefly comprises entrance hall with storage, 26ft open plan living room and superb kitchen with integrated appliances, two double bedrooms, stylish bathroom and two allocated parking spaces.