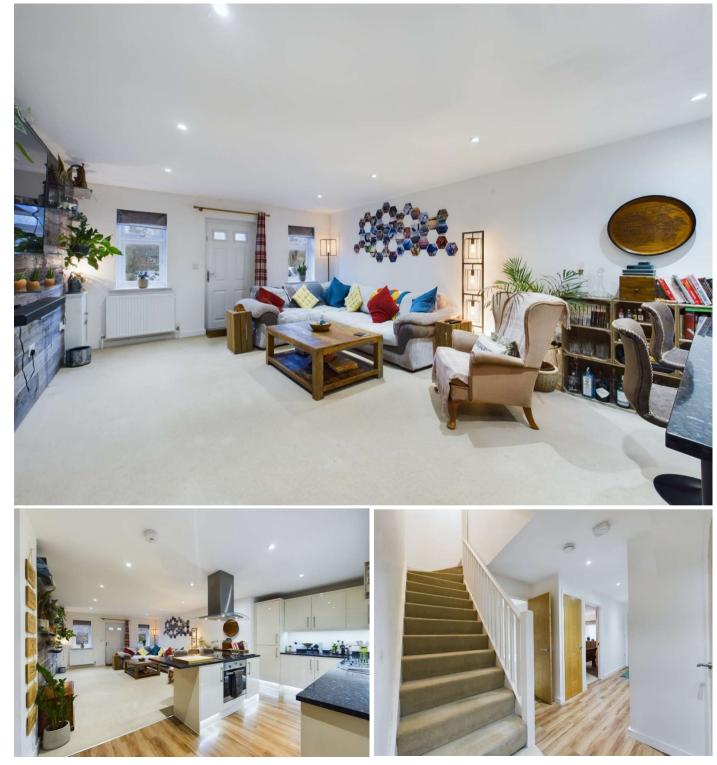

## Offers Over £300,000.

This recently converted and spacious duplex apartment is conveniently situated for the mainline station and town centre. This fabulous home offers a stunning contemporary interior and `high end` specification throughout, blending modern contemporary living in an idealistic location.

The property is sold with a share of the freehold and an extensive 122 year lease.

The accommodation briefly comprises entrance hall with storage, 26ft open plan living room and superb kitchen with integrated appliances, two double bedrooms, stylish bathroom and two allocated parking spaces.