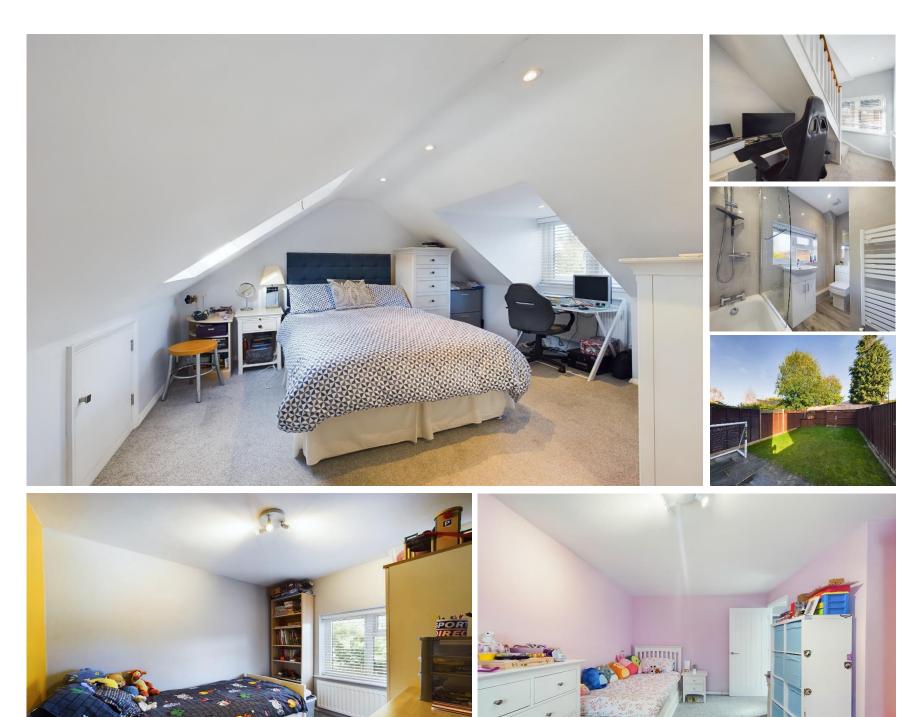

The property is spread across three floors. The first floor hosts two bedrooms, a family bathroom, and a study area that is currently being used as a home office space by the owner. The second floor is home to the master bedroom with a private ensuite shower room and eave storage. Both bathrooms benefit from contemporary fixtures and create a practical living experience.