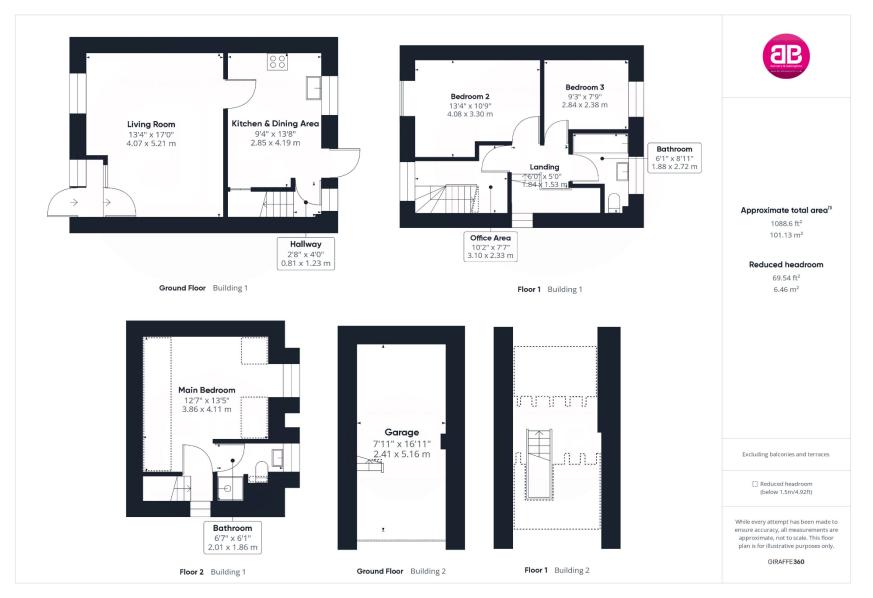

This lovely home is sold with a garage, providing secure parking and/or storage space over two levels. There is also designated off-street parking, directly in front of the garage.

Upon entering, you'll find a spacious and inviting lounge, providing a warm and welcoming atmosphere for relaxing and entertaining. Large windows allow natural light to flood the room, creating an airy and cheerful ambiance. Following through into the kitchen, this room is modern and wellappointed, offering plenty of convenient space for cooking meals and dining with family or friends. The dining area has room for a table, allowing for cozy family diners or more formal gatherings.

The property is spread across three floors. The first floor hosts two bedrooms, a family bathroom, and a study area that is currently being used as a home office space by the owner. The second floor is home to the master bedroom with a private ensuite shower room and eave storage. Both bathrooms benefit from contemporary fixtures and create a practical living experience.