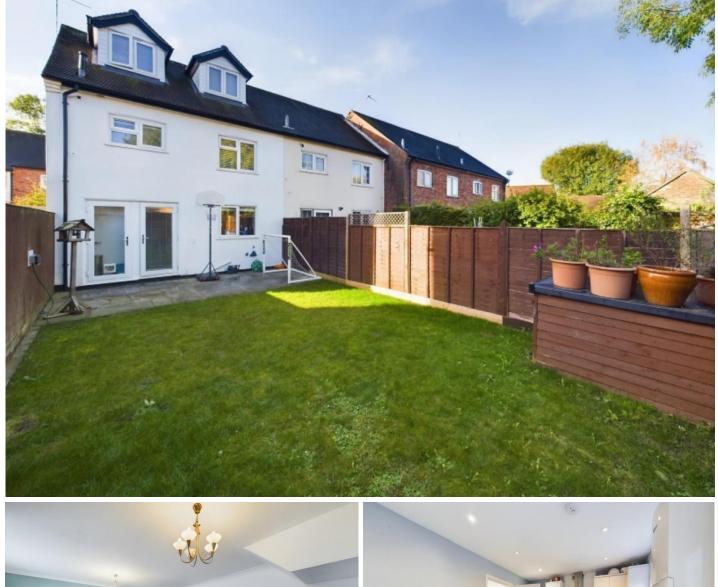

## OIEO: £400,000

Nestled within a peaceful and inviting neighbourhood, wellknown with local residents, is this three-bedroom, semidetached property. The High Street is only a short walk away where you will find plenty of boutique shops, local cafes, and your day-to-day food halls. This property boasts a pleasant rear garden which is mainly laid-to-lawn with lush grass, an outdoor power supply, and a small shed. The garden also benefits from a patio area that is perfect for hosting BBQs or enjoying alfresco dining on those warm summer evenings. Outdoor activities can also be enjoyed.

This lovely home is sold with a garage, providing secure parking and/or storage space over two levels. There is also designated off-street parking, directly in front of the garage.

Upon entering, you'll find a spacious and inviting lounge, providing a warm and welcoming atmosphere for relaxing and entertaining. Large windows allow natural light to flood the room, creating an airy and cheerful ambiance. Following through into the kitchen, this room is modern and wellappointed, offering plenty of convenient space for cooking meals and dining with family or friends. The dining area has room for a table, allowing for cozy family diners or more formal gatherings.