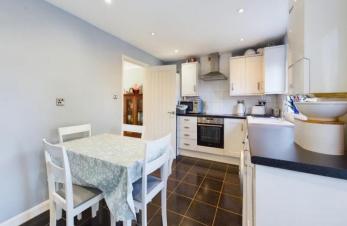

This lovely home is sold with a garage, providing secure parking and/or storage space over two levels. There is also designated off-street parking, directly in front of the garage.

Upon entering, you'll find a spacious and inviting lounge, providing a warm and welcoming atmosphere for relaxing and entertaining. Large windows allow natural light to flood the room, creating an airy and cheerful ambiance. Following through into the kitchen, this room is modern and wellappointed, offering plenty of convenient space for cooking meals and dining with family or friends. The dining area has room for a table, allowing for cozy family diners or more formal gatherings.