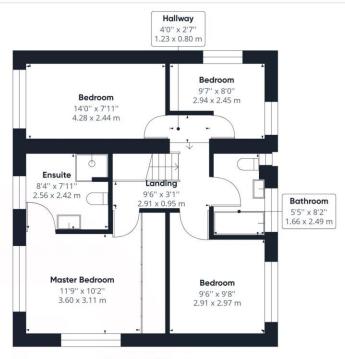

Upstairs you will find a master bedroom with fitted wardrobes and modern ensuite shower room, two further bedrooms, further single bedroom and a family bathroom.

To the rear, Bi-fold doors from the kitchen leads you out to a private, sunny rear garden with patio area, perfect for alfresco dining on those warm summer evenings. There is also a play area and vegetable patch for any keen gardeners.

### Viewing

Strictly by appointment with Bonners & Babington's

Fixtures and Fittings
Via separate negotiations

Ground Floor Building 1

Floor 1 Building 1

Approximate total area<sup>(1)</sup>

1400.78 ft<sup>2</sup> 130.14 m<sup>2</sup>

**Ground Floor** Building 2

(1) Excluding balconies and terraces

While every attempt has been made to ensure accuracy, all measurements are approximate, not to scale. This floor plan is for illustrative purposes only.