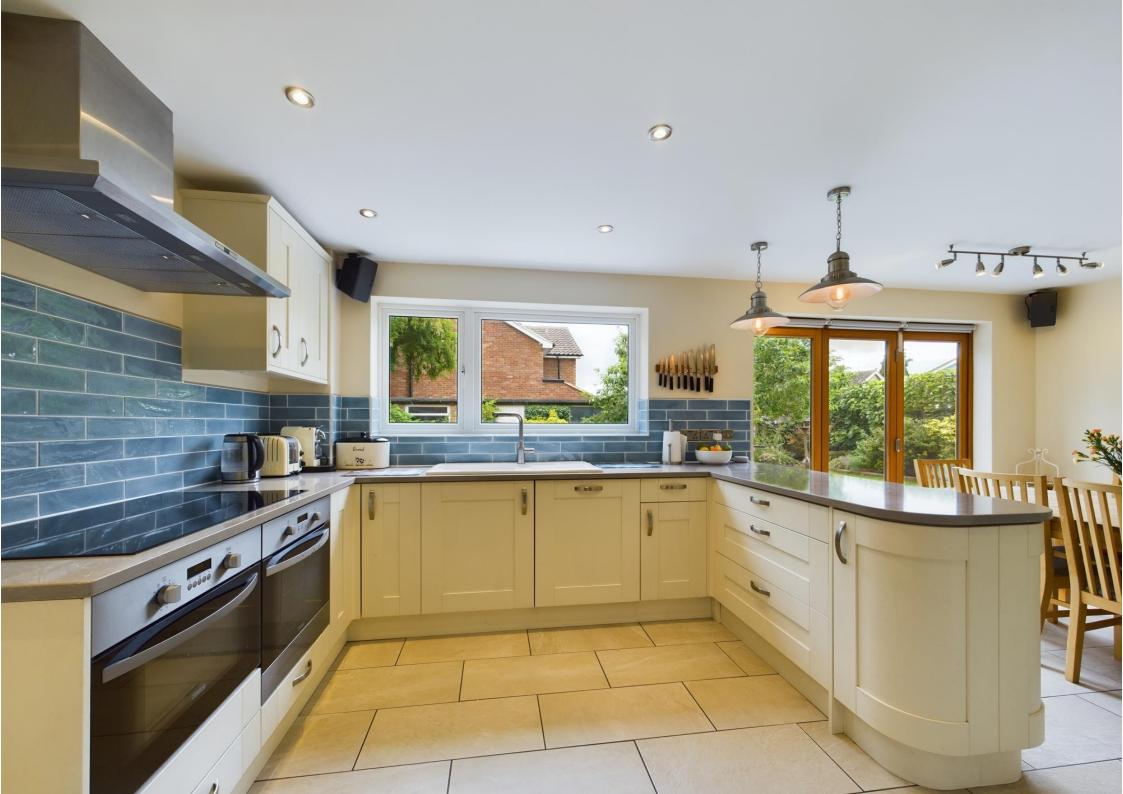

The property accommodation comprises of the following, entrance hallway, study / playroom, good sized living room and a modern open plan kitchen / diner with bi-fold doors opening to rear garden. There is also a separate utility room with cloakroom and office.