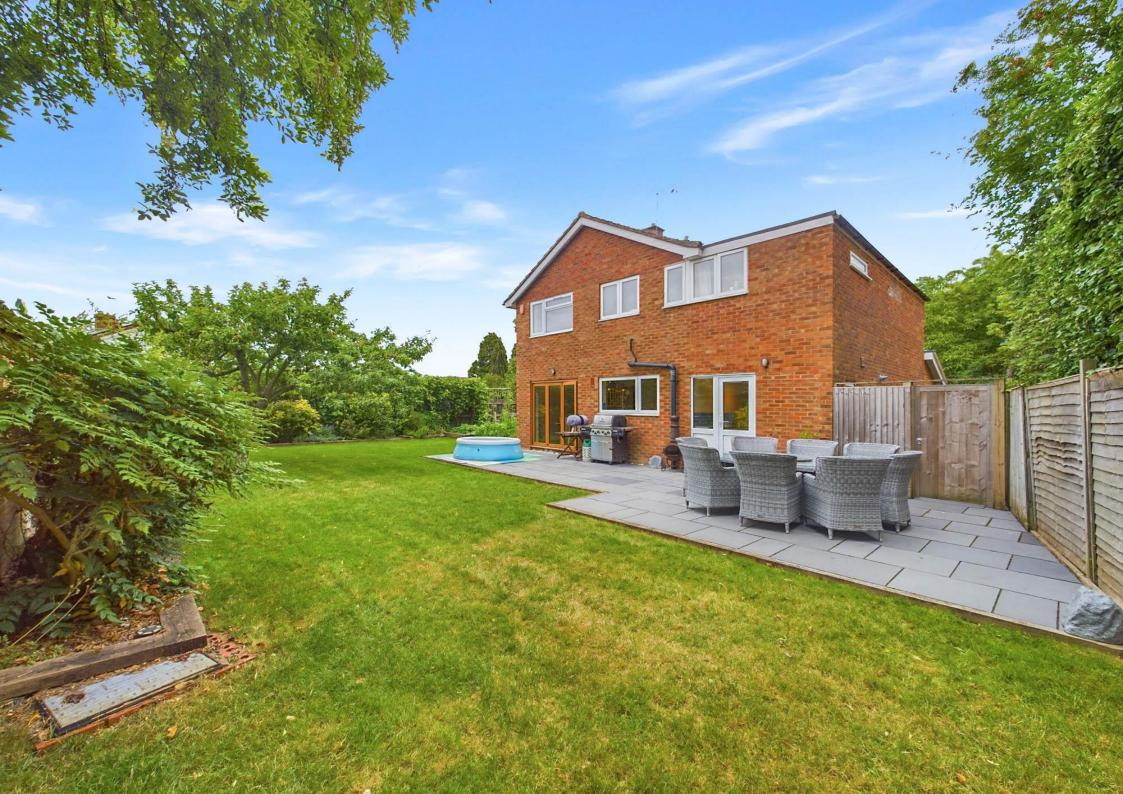

Upstairs you will find a master bedroom with fitted wardrobes and modern ensuite shower room, two further bedrooms, further single bedroom and a family bathroom.

To the rear, Bi-fold doors from the kitchen leads you out to a private, sunny rear garden with patio area, perfect for alfresco dining on those warm summer evenings. There is also a play area and vegetable patch for any keen gardeners.

To the front, you will find a large concrete driveway with parking for multiple vehicles and a large front garden with side access leading to the rear.

Other notable features include, mains gas central heating system, double glazed windows and a single garage with power.