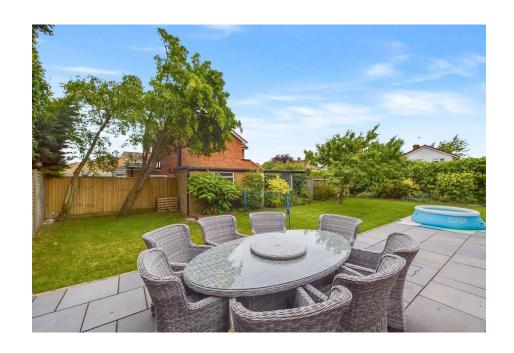

Upstairs you will find a master bedroom with fitted wardrobes and modern ensuite shower room, two further bedrooms, further single bedroom and a family bathroom.

To the rear, Bi-fold doors from the kitchen leads you out to a private, sunny rear garden with patio area, perfect for alfresco dining on those warm summer evenings. There is also a play area and vegetable patch for any keen gardeners.