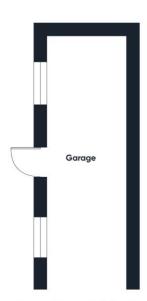

To the front, you will find a large concrete driveway with parking for multiple vehicles and a large front garden with side access leading to the rear.

Other notable features include, mains gas central heating system, double glazed windows and a single garage with power.

**Ground Floor** Building 2

(1) Excluding balconies and terraces

While every attempt has been made to ensure accuracy, all measurements are approximate, not to scale. This floor plan is for illustrative purposes only.