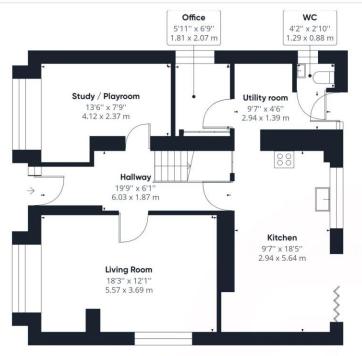

The property accommodation comprises of the following, entrance hallway, study / playroom, good sized living room and a modern open plan kitchen / diner with bi-fold doors opening to rear garden. There is also a separate utility room with cloakroom and office.

### Viewing

Strictly by appointment with Bonners & Babington's

Fixtures and Fittings
Via separate negotiations

Ground Floor Building 1

Floor 1 Building 1

Approximate total area<sup>(1)</sup>

1400.78 ft<sup>2</sup> 130.14 m<sup>2</sup>

**Ground Floor** Building 2

(1) Excluding balconies and terraces

While every attempt has been made to ensure accuracy, all measurements are approximate, not to scale. This floor plan is for illustrative purposes only.