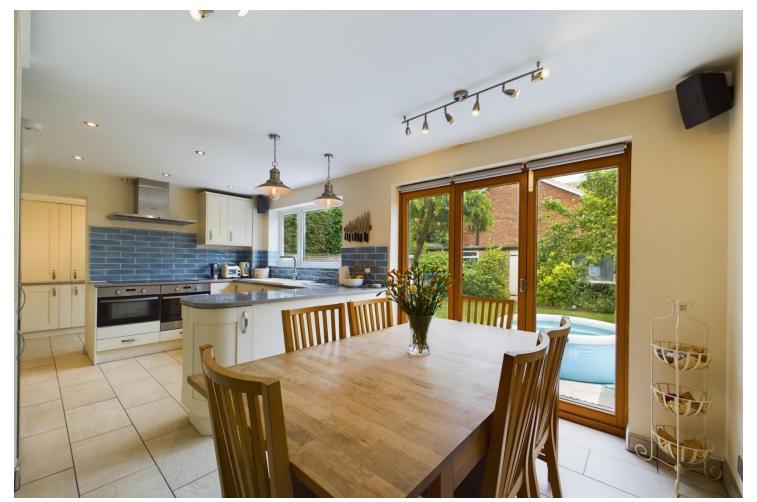

The property accommodation comprises of the following, entrance hallway, study / playroom, good sized living room and a modern open plan kitchen / diner with bi-fold doors opening to rear garden. There is also a separate utility room with cloakroom and office.