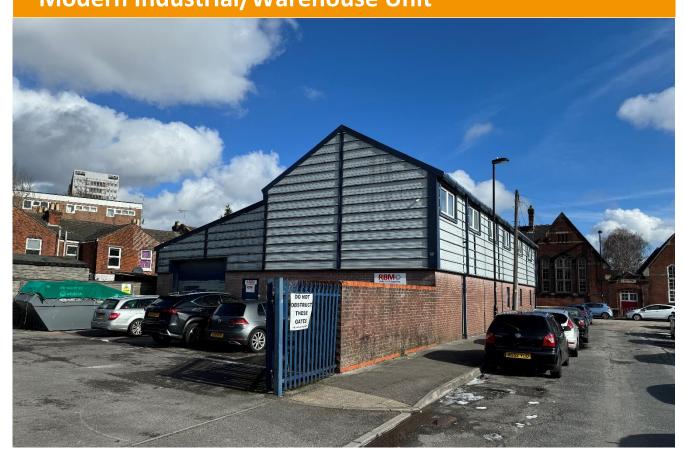

## Unit 1 The Glenmore Centre, Cable Street, Southampton SO14 5AE Modern Industrial/Warehouse Unit

#### Description

The Glenmore Centre, which comprises a total of 10 units, is an established modern industrial estate located in Northam on the east side of Southampton city centre.

The premises comprise a modern detached industrial unit. The ground floor comprises a warehouse/workshop with additional mezzanine level which has been fitted out as office in part, suitable for approximately 4/5 workstations. There are 5 allocated parking spaces.

#### Location

The property is located in Northam on the East side of Southampton city centre. It is within easy access of Junctions 7 and 8 of the M27.