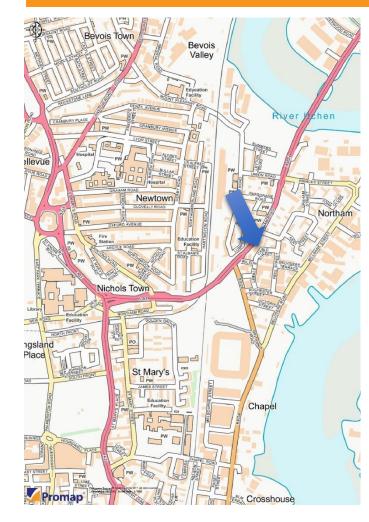

#### Location

The property is located in Northam on the East side of Southampton city centre. It is within easy access of Junctions 7 and 8 of the M27.