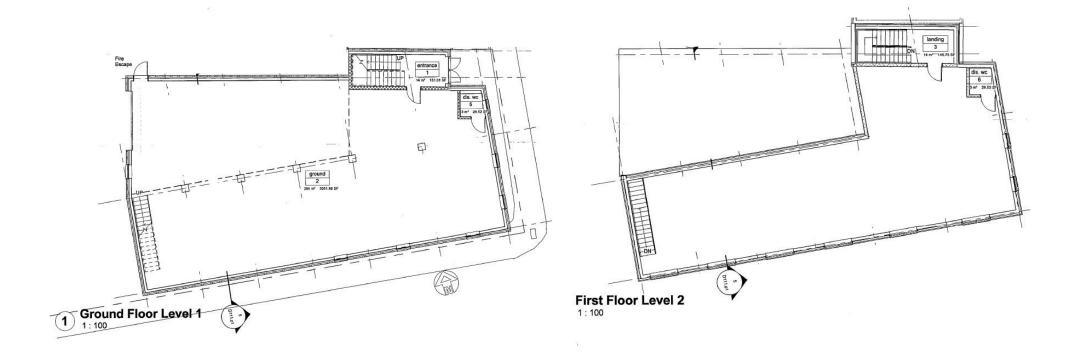

#### Accommodation

The property has been measured and has the following approximate gross internal areas:

|                       | sq. m. | sq. ft. |
|-----------------------|--------|---------|
| Ground Floor          | 301.74 | 3,248   |
| First Floor/Mezzanine | 209.72 | 2,257   |
| Total                 | 511.46 | 5,505   |