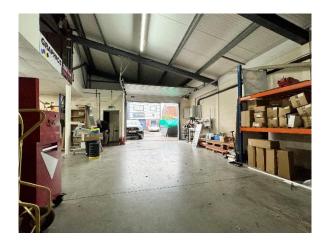

#### Description

The Glenmore Centre, which comprises a total of 10 units, is an established modern industrial estate located in Northam on the east side of Southampton city centre.

The premises comprise a modern detached industrial unit. The ground floor comprises a warehouse/workshop with additional mezzanine level which has been fitted out as office in part, suitable for approximately 4/5 workstations. There are 5 allocated parking spaces.