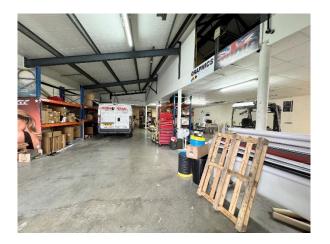

#### Description

The Glenmore Centre, which comprises a total of 10 units, is an established modern industrial estate located in Northam on the east side of Southampton city centre.

The premises comprise a modern detached industrial unit. The ground floor comprises a warehouse/workshop with additional mezzanine level which has been fitted out as office in part, suitable for approximately 4/5 workstations. There are 5 allocated parking spaces.