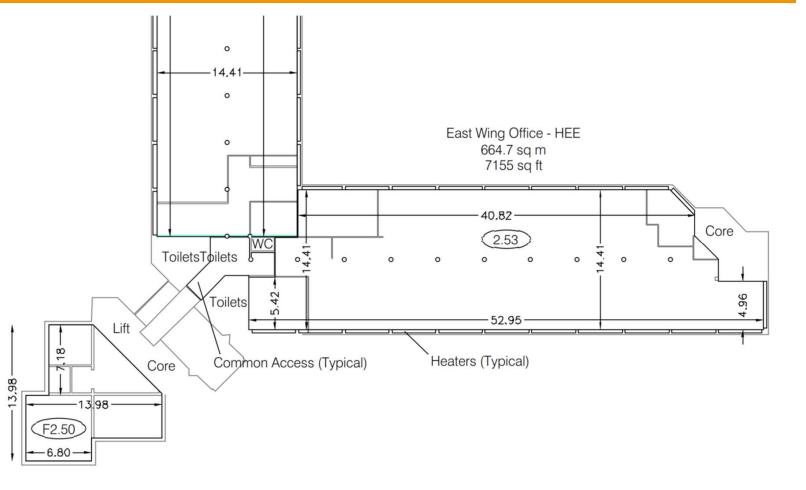

#### Accommodation

The property has been measured to Net Internal Area as follows:

| Floor                  | sq m  | sq ft |
|------------------------|-------|-------|
| East Wing, First Floor | 664.7 | 7,155 |