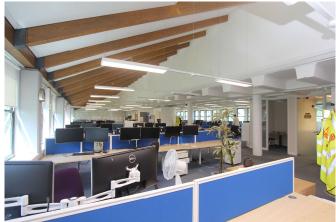

## **KEY FEATURES**

Modern office suite in beautiful parkland setting 7,155 sq ft (664.7 sq m) Car parking ratio of 1:123 sq ft Part Air Conditioned Use of up to 18 EV charging points Mainly open plan accommodation

All of the floors are accessible from the central core with additional staircases from the first floors to the mezzanine levels. The property provides open plan, flexible accommodation benefitting from good natural light.