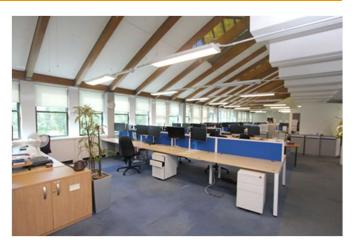

## **KEY FEATURES**

Modern office suite in beautiful parkland setting 7,155 sq ft (664.7 sq m) Car parking ratio of 1:123 sq ft Part Air Conditioned Use of up to 18 EV charging points Mainly open plan accommodation

All of the floors are accessible from the central core with additional staircases from the first floors to the mezzanine levels. The property provides open plan, flexible accommodation benefitting from good natural light.