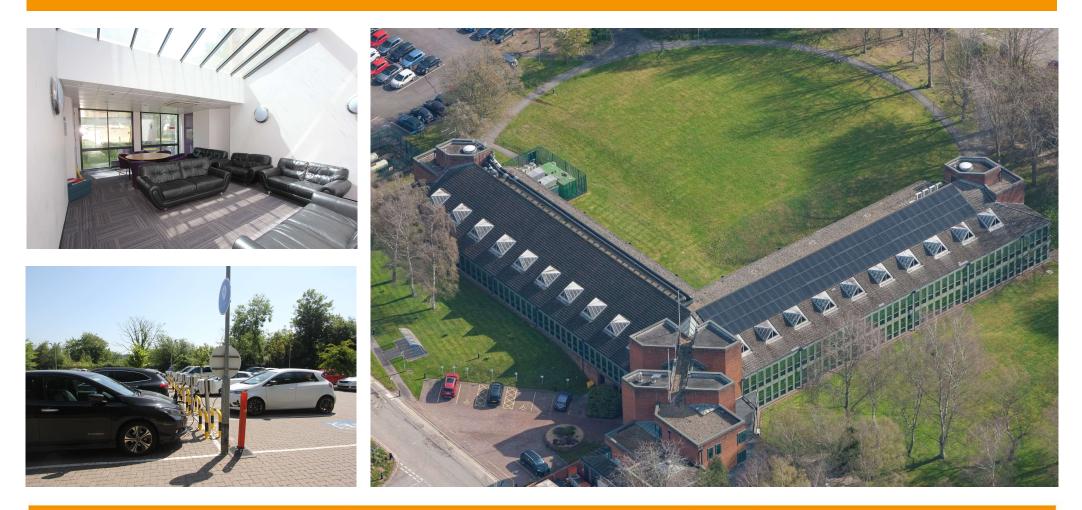

## **KEY FEATURES**

Modern office suite in beautiful parkland setting 7,155 sq ft (664.7 sq m) Car parking ratio of 1:123 sq ft Part Air Conditioned Use of up to 18 EV charging points Mainly open plan accommodation

#### Description

Southern House provides approximately 2,873 sq m (30,929 sq ft) of self-contained office accommodation in two wings, one of three storeys and the other of two storeys. The property is set within an attractive parkland site that extends to 2.39 hectares (5.91 acres).

The building, originally constructed in the 1980's, has undergone substantial refurbishment to include reroofing and the upgrading of the common parts.

The property is constructed in a L-shape with a central service core containing a ground floor reception and a canteen. Owing to nature of the site the north wing comprises office accommodation on the first floor and on a second floor mezzanine, whilst the east wing provides office accommodation on the ground and first floors levels with a second floor mezzanine.

All of the floors are accessible from the central core with additional staircases from the first floors to the mezzanine levels. The property provides open plan, flexible accommodation benefitting from good natural light.