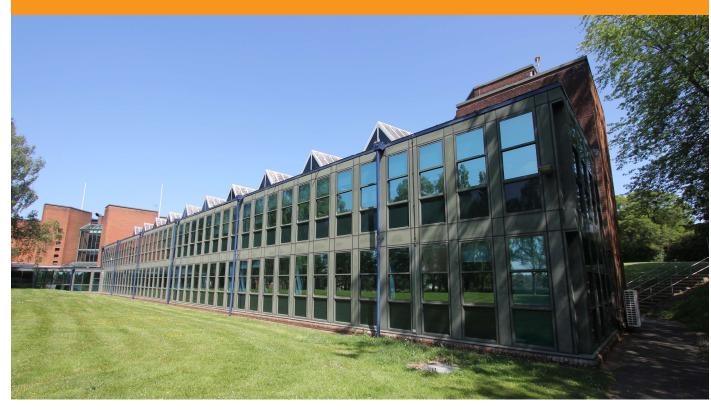

#### Description

Southern House provides approximately 2,873 sq m (30,929 sq ft) of self-contained office accommodation in two wings, one of three storeys and the other of two storeys. The property is set within an attractive parkland site that extends to 2.39 hectares (5.91 acres).

The building, originally constructed in the 1980's, has undergone substantial refurbishment to include reroofing and the upgrading of the common parts.

The property is constructed in a L-shape with a central service core containing a ground floor reception and a canteen. Owing to nature of the site the north wing comprises office accommodation on the first floor and on a second floor mezzanine, whilst the east wing provides office accommodation on the ground and first floors levels with a second floor mezzanine.

All of the floors are accessible from the central core with additional staircases from the first floors to the mezzanine levels. The property provides open plan, flexible accommodation benefitting from good natural light.