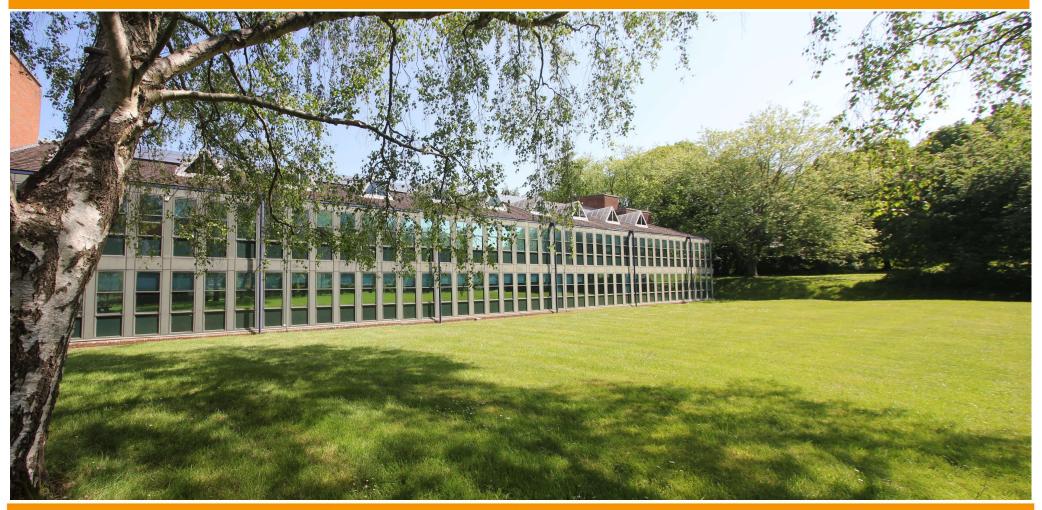

## **KEY FEATURES**

Modern office suite in beautiful parkland setting 7,155 sq ft (664.7 sq m) Car parking ratio of 1:123 sq ft Part Air Conditioned Use of up to 18 EV charging points Mainly open plan accommodation

#### Description

Southern House provides approximately 2,873 sq m (30,929 sq ft) of self-contained office accommodation in two wings, one of three storeys and the other of two storeys. The property is set within an attractive parkland site that extends to 2.39 hectares (5.91 acres).

The building, originally constructed in the 1980's, has undergone substantial refurbishment to include reroofing and the upgrading of the common parts.

The property is constructed in a L-shape with a central service core containing a ground floor reception and a canteen. Owing to nature of the site the north wing comprises office accommodation on the first floor and on a second floor mezzanine, whilst the east wing provides office accommodation on the ground and first floors levels with a second floor mezzanine.

All of the floors are accessible from the central core with additional staircases from the first floors to the mezzanine levels. The property provides open plan, flexible accommodation benefitting from good natural light.