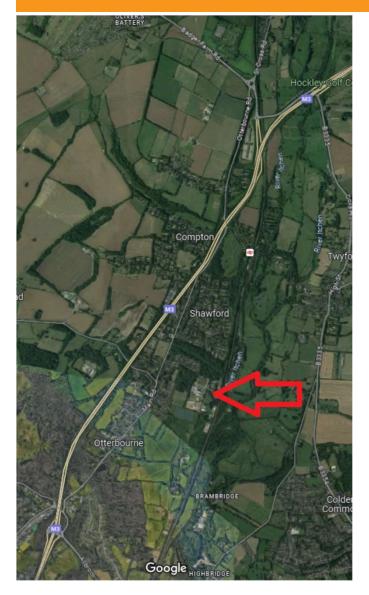

#### Location

Southern House is located just off the Otterbourne Road, conveniently positioned within 5 minutes' drive of both Junctions 11 and 12 of the M3 motorway. Winchester City Centre is 6 km (4 miles) north of the subject property. Public transport links to the City centre are good with a regular bus service and frequent commuter rail services from the nearby railway station of Shawford, which is on the London to Southampton line.

The property is accessed via Sparrowgrove and onto Waterworks Road which run through a high quality and desirable residential area.

| Location                                                 | Miles | Kms |
|----------------------------------------------------------|-------|-----|
| Junction 12 M3                                           | 5     | 8   |
| Junction 11 M3                                           | 2.5   | 4   |
| Southampton International<br>Airport and Parkway Station | 5.3   | 8.5 |