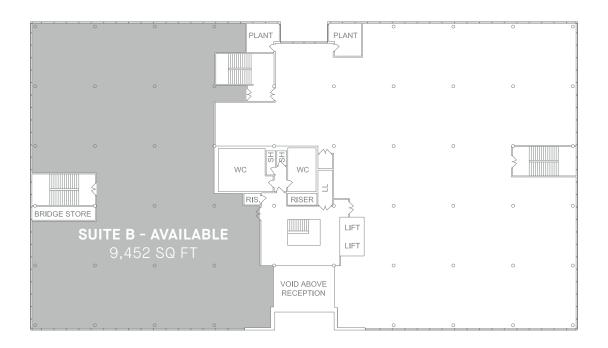

## AVAILABLE SPACE

# 4,765 - 38,108 SQ FT



#### GROUND FLOOR



Rent: £19.50 per sq ft

Rateable Value: Tenants to confirm exact business rates by visiting the Valuation Office Agency website www.voa.gov.uk

**Service Charge:** £7.10 psf (post refurbishment)

**EPC:** TBC - expected to be 'A' following refurbishment

Parking Ratio: 1:200 sq ft

**Legal Costs:** Each party to be responsible for its own legal costs incurred in the transaction.

**Terms:** Available on effectively full repairing and insuring leases either as a whole or in separate suites. Consideration will be given to splitting floors to provide smaller suites, subject to lease terms and covenant.



#### FIRST FLOOR



### SECOND FLOOR