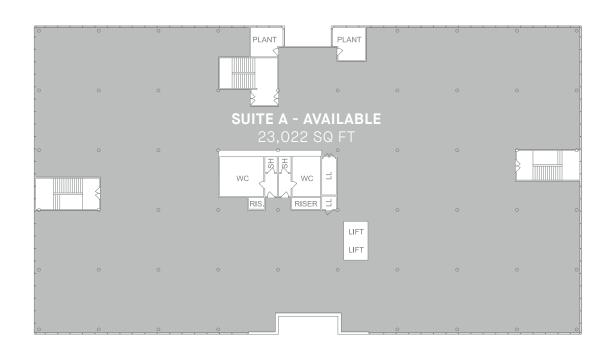

## AVAILABLE SPACE

# 4,765 - 38,108 SQ FT



#### GROUND FLOOR



Rent: £19.50 per sq ft

Rateable Value: Tenants to confirm exact business rates by visiting the Valuation Office Agency website www.voa.gov.uk

**Service Charge:** £7.10 psf (post refurbishment)

**EPC:** TBC - expected to be 'A' following refurbishment

Parking Ratio: 1:200 sq ft

**Legal Costs:** Each party to be responsible for its own legal costs incurred in the transaction.

**Terms:** Available on effectively full repairing and insuring leases either as a whole or in separate suites. Consideration will be given to splitting floors to provide smaller suites, subject to lease terms and covenant.



#### FIRST FLOOR



### SECOND FLOOR