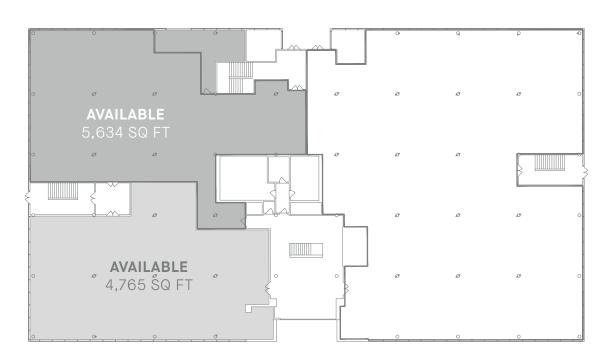

## AVAILABLE SPACE

# 4,765 - 38,108 SQ FT



#### GROUND FLOOR



Rent: £19.50 per sq ft

Rateable Value: Tenants to confirm exact business rates by visiting the Valuation Office Agency website www.voa.gov.uk

**Service Charge:** £7.10 psf (post refurbishment)

**EPC:** TBC - expected to be 'A' following refurbishment

Parking Ratio: 1:200 sq ft

**Legal Costs:** Each party to be responsible for its own legal costs incurred in the transaction.

**Terms:** Available on effectively full repairing and insuring leases either as a whole or in separate suites. Consideration will be given to splitting floors to provide smaller suites, subject to lease terms and covenant.



#### FIRST FLOOR



### SECOND FLOOR