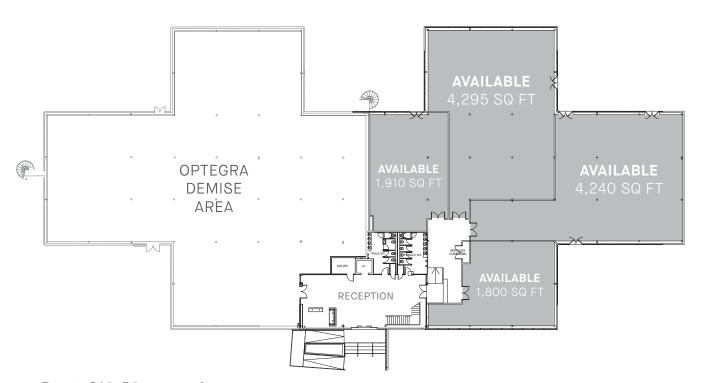

## AVAILABLE SPACE

## 1,800 - 12,245 SQ FT

## GROUND FLOOR

Rent: £19.50 per sq ft

Rateable Value: Tenants to confirm exact business rates by visiting the Valuation Office Agency website www.voa.gov.uk

**Service Charge:** £8.19 psf (to 31st Dec 2023)