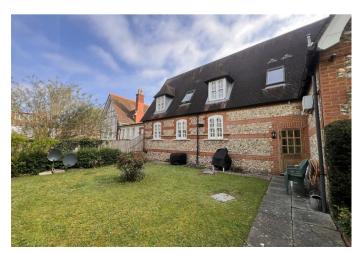

OUTSIDE: Outside there are nicely kept communal grounds, mainly laid to lawn at the rear with seating areas and rotary washing lines. At the front there is one allocated parking space and ample visitor's parking.