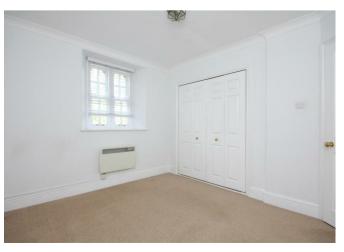

## **BEDROOM**

With double fitted wardrobe, window to side aspect.

BATHROOM: White suite comprising low level wc, wash hand basin inset in vanity unit, panelled bath with main operated shower over, heated towel rail, vanity cupboard and extractor fan.