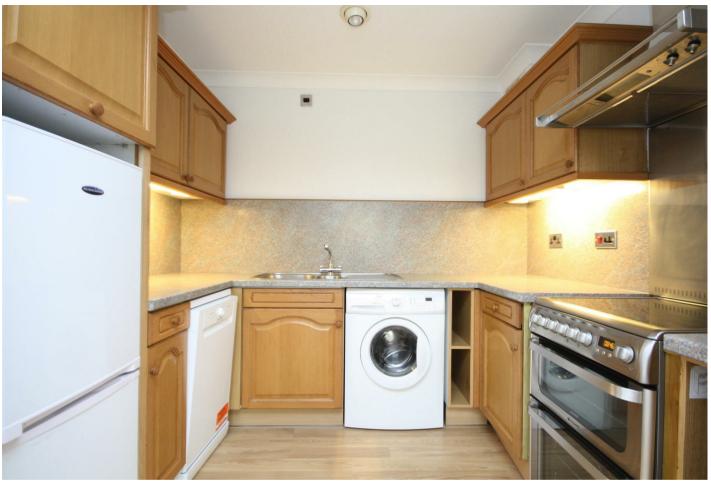

## Description

Communal front door leading to hallway. Own front door with large storage cupboard and airing cupboard.

KITCHEN: Fully fitted with a range of light oak wall and base units with laminate worktop over and splashbacks. Appliances include electric oven and hob, Hotpoint dishwasher, Zanussi washing machine, lceking fridge/freezer and extractor.