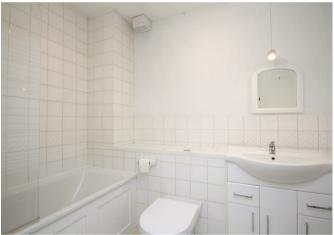

## **BEDROOM**

With double fitted wardrobe, window to side aspect.

BATHROOM: White suite comprising low level wc, wash hand basin inset in vanity unit, panelled bath with main operated shower over, heated towel rail, vanity cupboard and extractor fan.