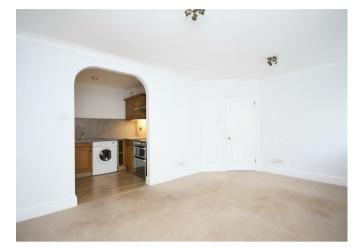

## Description

Communal front door leading to hallway. Own front door with large storage cupboard and airing cupboard.

KITCHEN: Fully fitted with a range of light oak wall and base units with laminate worktop over and splashbacks. Appliances include electric oven and hob, Hotpoint dishwasher, Zanussi washing machine, lceking fridge/freezer and extractor.

LOUNGE/DINING ROOM: A double aspect room with windows overlooking the rear garden, opening into the kitchen.