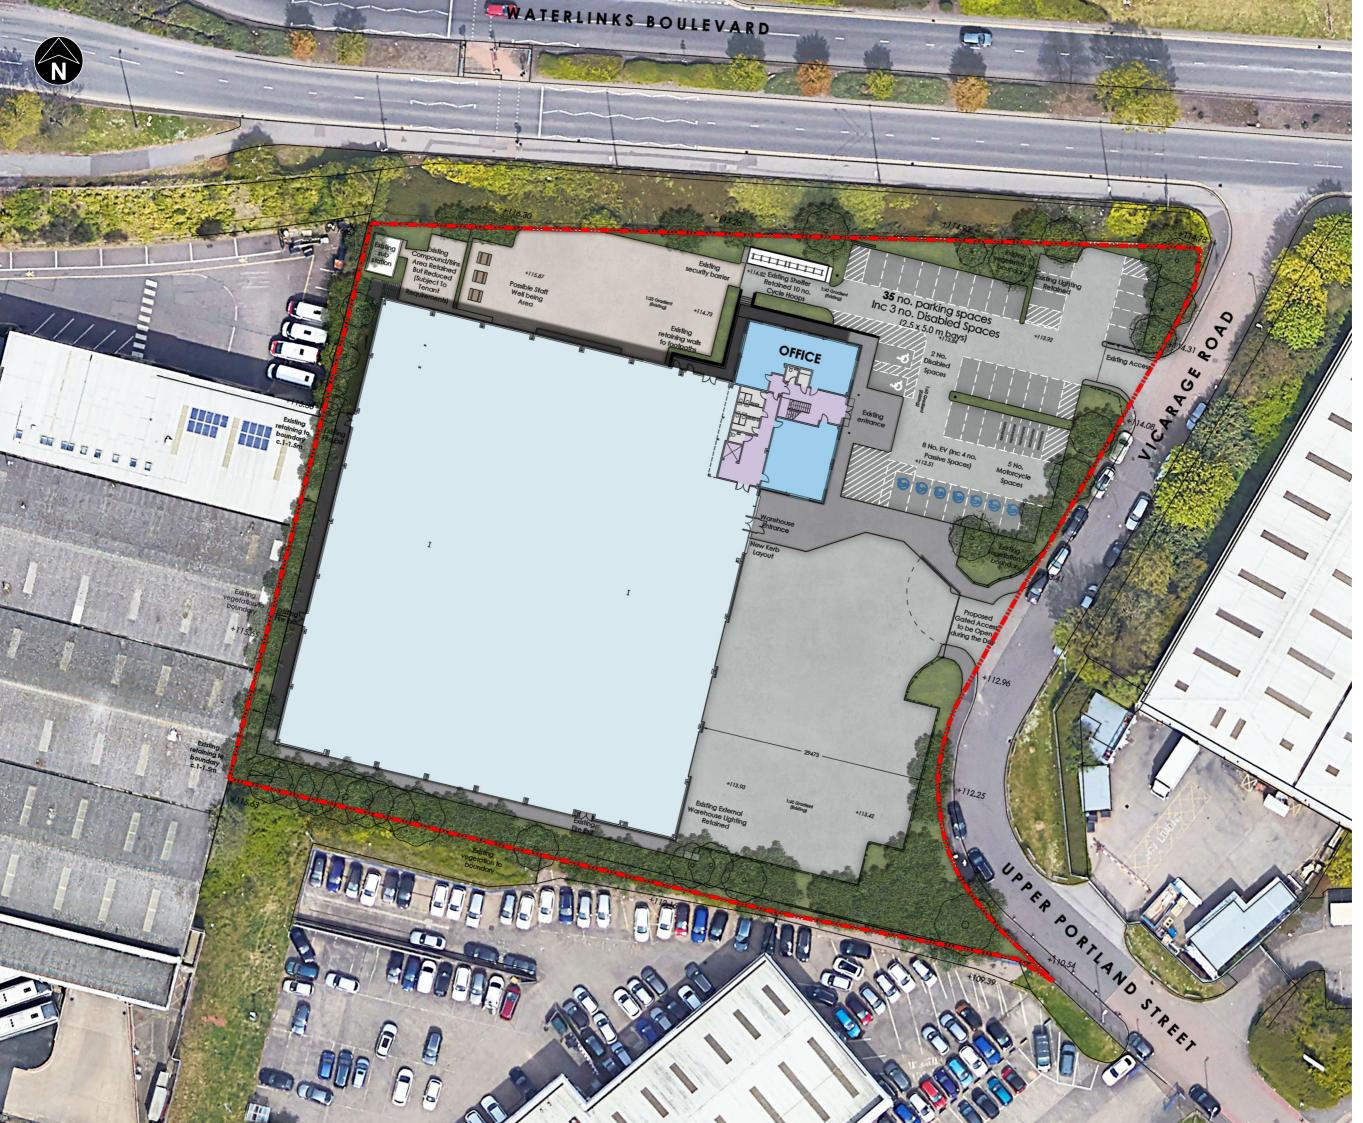

# Prime Point, **Aston**

Client: Prime Box Ltd Date: 26/01/24 Job/Dwg: 19168-V007B-Proposed Site Plan Scale 1:500@A3

THE HARRIS PARTNERSHIP
ARCHITECTS

2 St Johns North, Wakefield, WF1 3QA T: 01924 291 800 F: 01924 290 072

### PRIMEBOX

## **Proposed Unit**