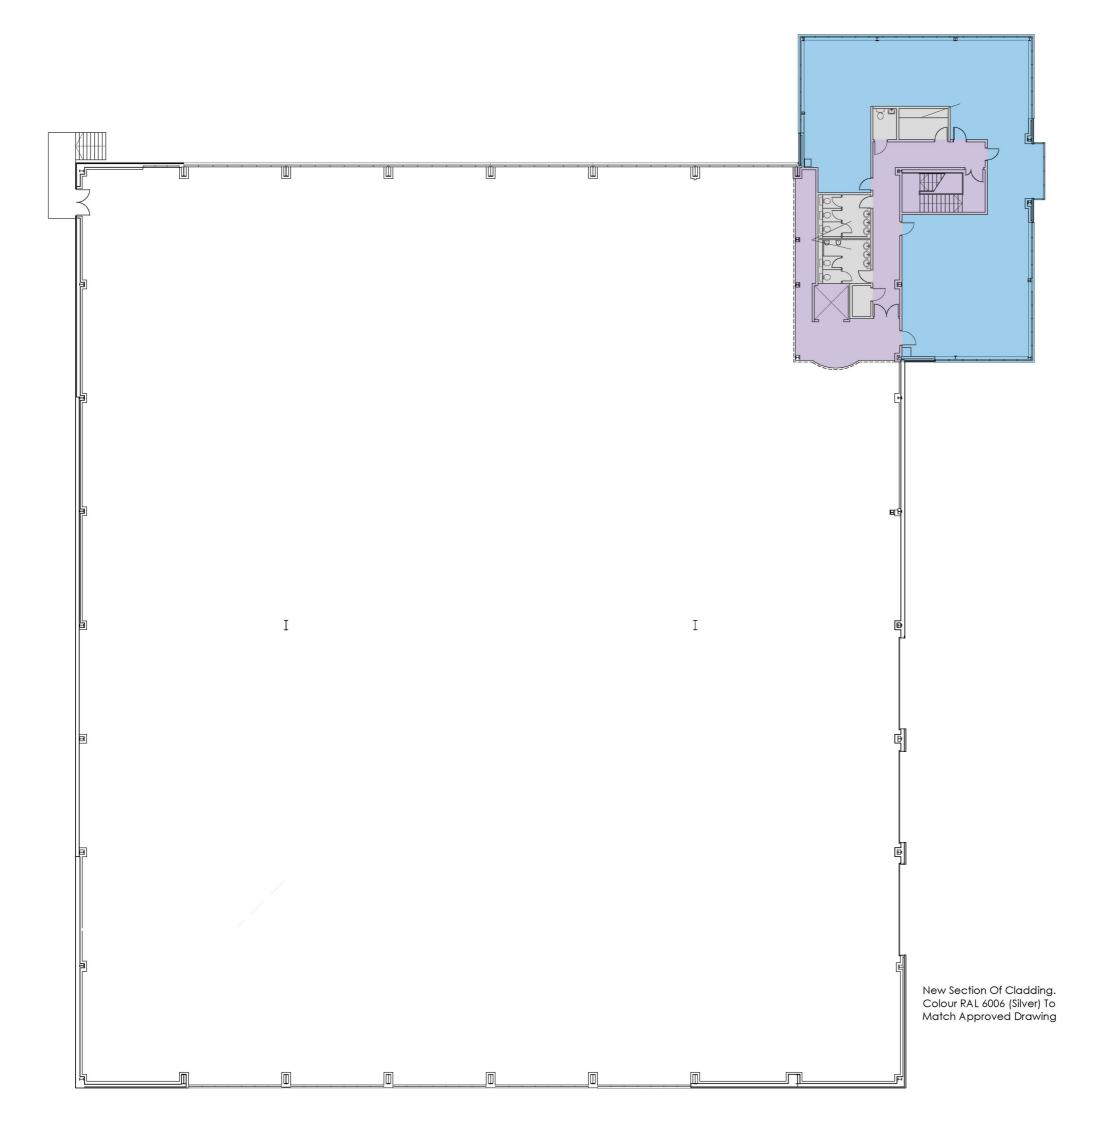

#### First Floor Plan

Circulation/Break Out Areas Meeting Rooms/Private Offices

Open Offices

Ancillary Spaces/Toilets

# Prime Point, **Aston**

Client: Prime Box Ltd Date: 26/01/24 Job/Dwg: 19168-V009A-Proposed FF Plan Scale 1:250@A3

THE HARRIS PARTNERSHIP ARCHITECTS

2 St Johns North, Wakefield, WF1 3QA T: 01924 291 800 F: 01924 290 072

## **Proposed Unit**

### **Ground Floor**

Warehouse; 3,246 m² GEA (34,940 ft²) Office; 321 m² GEA (3,455 ft²)

#### First Floor

Office; 346 m<sup>2</sup> GEA (3,724 ft<sup>2</sup>)