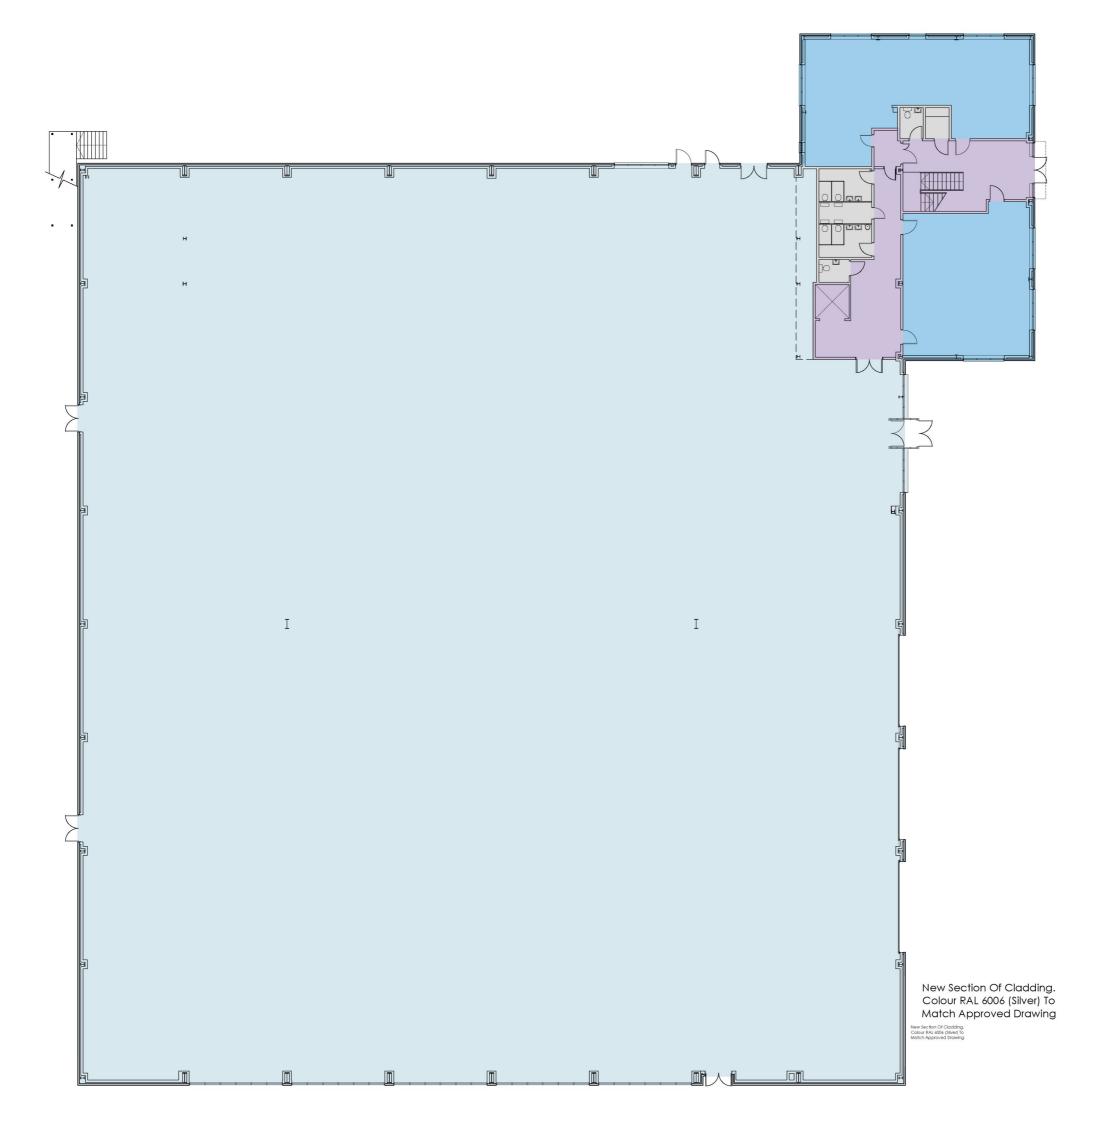

#### **Ground Floor Plan**

Circulation/Break Out Areas

Meeting Rooms/Private Offices

Open Offices

Ancillary Spaces/Toilets

# Prime Point, Aston

Client: Prime Box Ltd Date: 26/01/24 Job/Dwg: 19168-V008A-Proposed GF Plan Scale 1:250@A3

THE HARRIS PARTNERSHIP ARCHITECTS

2 St Johns North, Wakefield, WF1 3QA T: 01924 291 800 F: 01924 290 072

## **Proposed Unit**

### **Ground Floor**

Warehouse; 3,246 m² GEA (34,940 ft²) Office; 321 m² GEA (3,455 ft²)

#### First Floor

Office; 346 m<sup>2</sup> GEA (3,724 ft<sup>2</sup>)