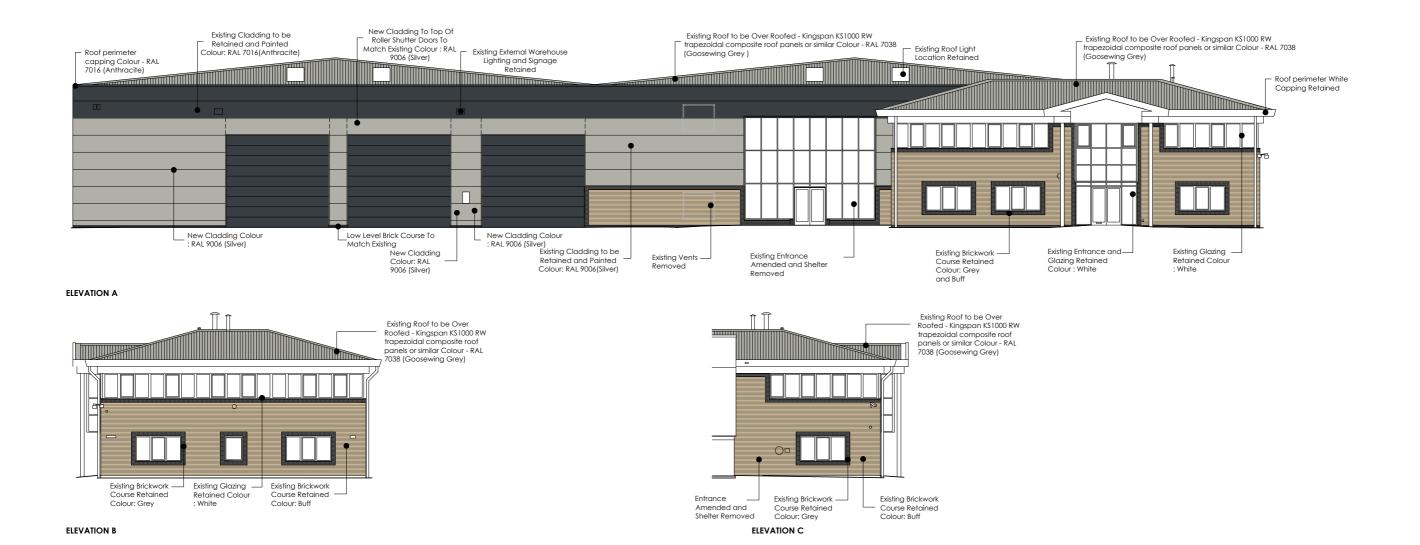

# Prime Point, Aston

Client: Prime Box Ltd Date: 26/01/24 Job/Dwg: 19168-V115-Proposed Elevations NTS@A3

THE HARRIS PARTNERSHIP ARCHITECTS

2 St Johns North, Wakefield, WF1 3QA T: 01924 291 800 F: 01924 290 072