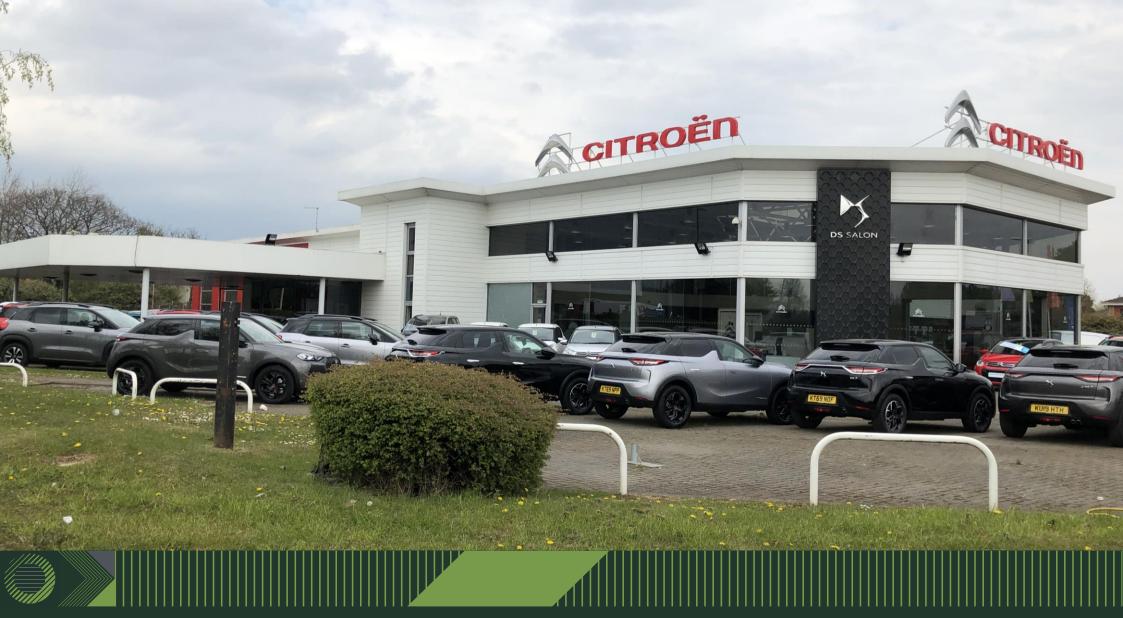

ROBINS & DAY CITROEN, HERALD AVENUE, COVENTRY CV5 6UB

HIGHLY PROMINENT ROADSIDE OPPORTUNITY
31,597 SQ FT DETACHED CAR SHOWROOM ON A 2.85 ACRE SITE
TO LET

© Crown Copyright 2021. Licence no 100020449. Not to scale.

# Specification

Property benefits from the following features and specification:

- Steel Portal Frame
- Eaves height 6.35m
- Loading doors on 2 elevations
- 8 roller shutter doors
- 360 access
- LED Lighting
- Vehicle wash area
- Extensive car parking