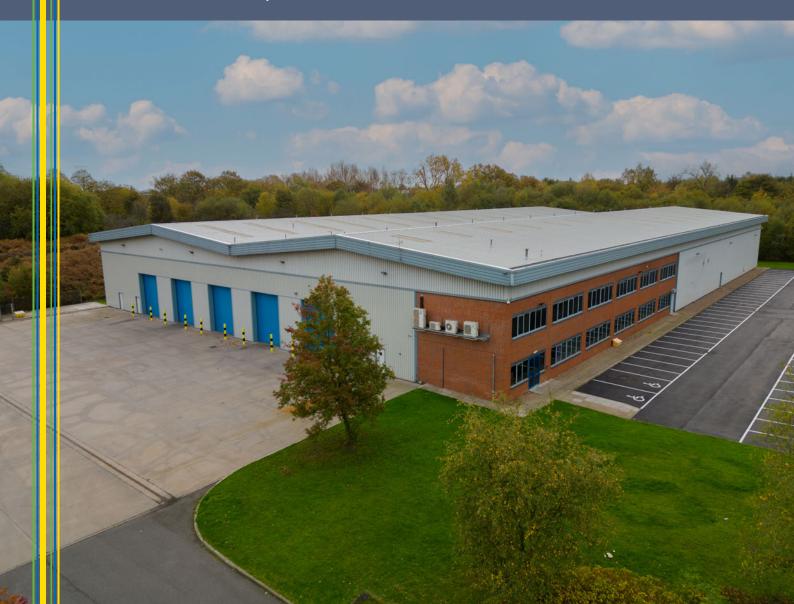

# UNIT 401 AXCESS 10 BUSINESS PARK

# To Let

Industrial Warehouse Premises

- Within 1 mile of Junction 10 M6
- 5 Ground Level Loading Doors
- 40m Yard
- 66 Car Parking Spaces
- 8.43m Eaves to the Warehouse
- Secure Private Yard
- Available Immediately

## DESCRIPTION

The premises comprise a 2-bay steel portal framed unit, which has profiled metal clad elevations, incorporating approximately 15% translucent inserts.

# The building provides:

- 5 ground level loading doors
- High bay sodium lighting
- 40m yard
- 66 car parking spaces
- 8.43m eaves to warehouse
- Two storey office
- Secure private yard
- Available immediately

#### LOCATION

The premises is located on the Axcess 10 Business Park which is accessed from Bentley Road South or Marshland Way off the A454 Black Country Route

The property is less than 1 mile from Junction 10 of the M6 motorway. Birmingham City Centre lies approximately 10 miles to the south east, while Wolverhampton is located approximately 5 miles to the west.