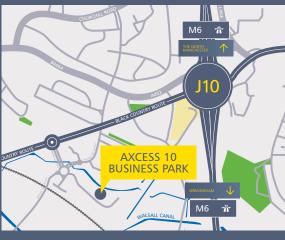

#### LOCATION

The premises is located on the Axcess 10 Business Park which is accessed from Bentley Road South or Marshland Way off the A454 Black Country Route

The property is less than 1 mile from Junction 10 of the M6 motorway. Birmingham City Centre lies approximately 10 miles to the south east, while Wolverhampton is located approximately 5 miles to the west.