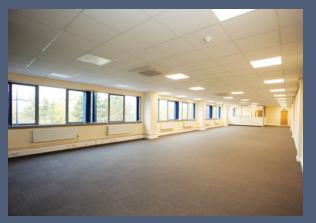

## DESCRIPTION

The premises comprise a 2-bay steel portal framed unit, which has profiled metal clad elevations, incorporating approximately 15% translucent inserts.

# The building provides:

- 5 ground level loading doors
- High bay sodium lighting
- 40m yard
- 66 car parking spaces
- 8.43m eaves to warehouse
- Two storey office
- Secure private yard
- Available immediately