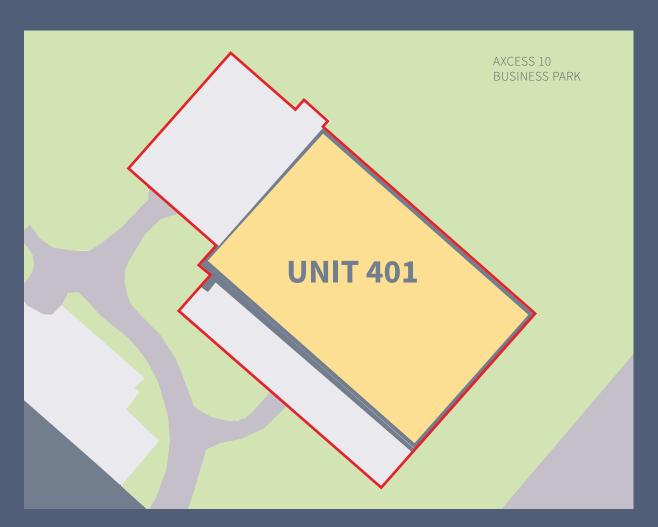

# UNIT 401 AXCESS 10 BUSINESS PARK

#### LOCATION

The premises is located on the Axcess 10 Business Park which is accessed from Bentley Road South or Marshland Way off the A454 Black Country Route

The property is less than 1 mile from Junction 10 of the M6 motorway. Birmingham City Centre lies approximately 10 miles to the south east, while Wolverhampton is located approximately 5 miles to the west.