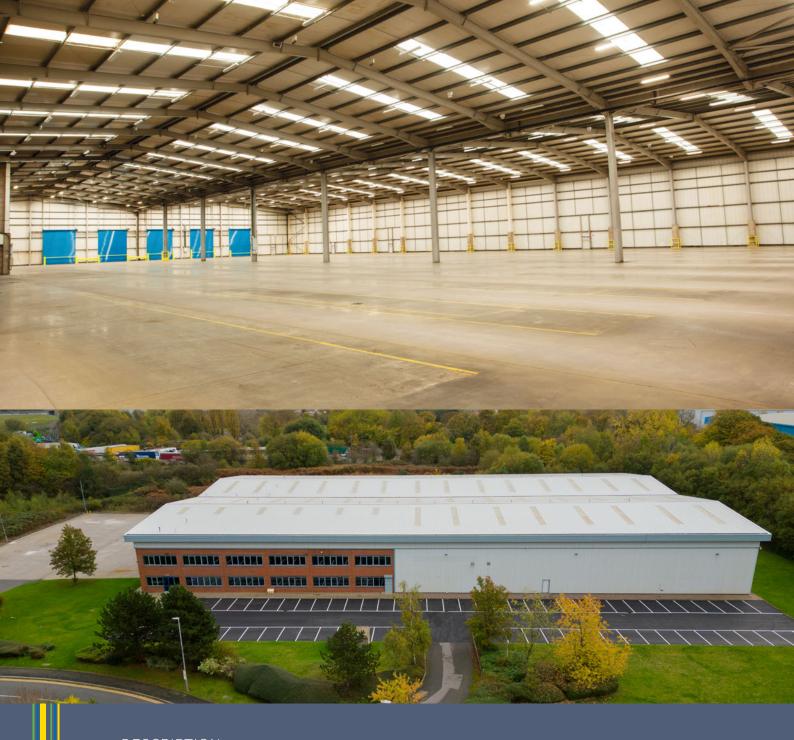

## DESCRIPTION

The premises comprise a 2-bay steel portal framed unit, which has profiled metal clad elevations, incorporating approximately 15% translucent inserts.

# The building provides:

- 5 ground level loading doors
- High bay sodium lighting
- 40m yard
- 66 car parking spaces
- 8.43m eaves to warehouse
- Two storey office
- Secure private yard
- Available immediately

| SCHEDULE OF ACCOMMODATION    | AREA (SQ FT) | AREA (SQ M) |
|------------------------------|--------------|-------------|
| WAREHOUSE                    | 53,099 sq ft | 4,983 sq m  |
| GROUND & FIRST FLOOR OFFICES | 6,885 sq ft  | 634 sq m    |
| TOTAL GIA                    | 59,924 sq ft | 5,567 sq m  |