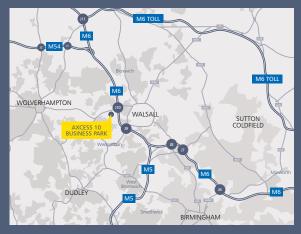

#### LOCATION

The premises is located on the Axcess 10 Business Park which is accessed from Bentley Road South or Marshland Way off the A454 Black Country Route

The property is less than 1 mile from Junction 10 of the M6 motorway. Birmingham City Centre lies approximately 10 miles to the south east, while Wolverhampton is located approximately 5 miles to the west.