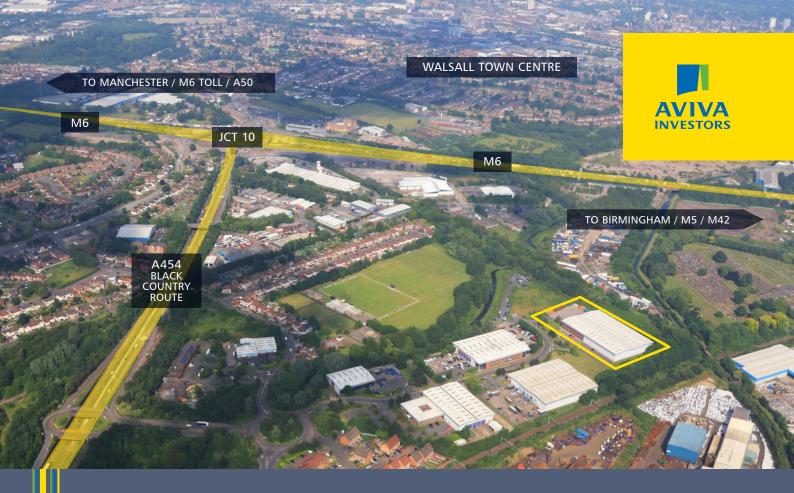

#### LOCATION

The premises is located on the Axcess 10 Business Park which is accessed from Bentley Road South or Marshland Way off the A454 Black Country Route

The property is less than 1 mile from Junction 10 of the M6 motorway. Birmingham City Centre lies approximately 10 miles to the south east, while Wolverhampton is located approximately 5 miles to the west.