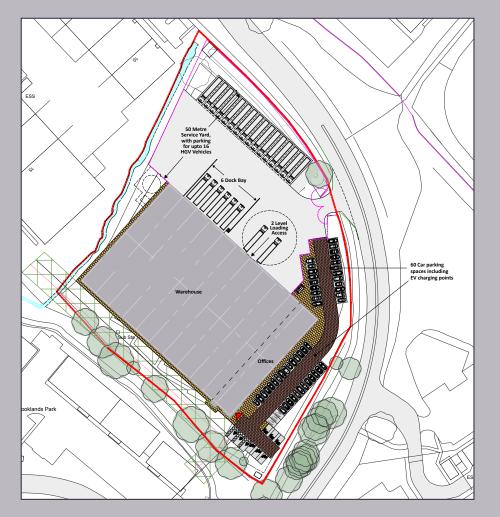

# **ACCOMMODATION**

|              | Sq Ft  | Sq m     |
|--------------|--------|----------|
| Warehouse    | 53,977 | 5,014.63 |
| GF Reception | 865    | 80.35    |
| FF Offices   | 5,959  | 553.66   |
| Total GIA    | 60,801 | 5,648.64 |

#### LOCATION

The property is situated on Ravensbank Drive in a well established commercial location. The property is located off the A435, providing access to the M42 and wider national motorway network.