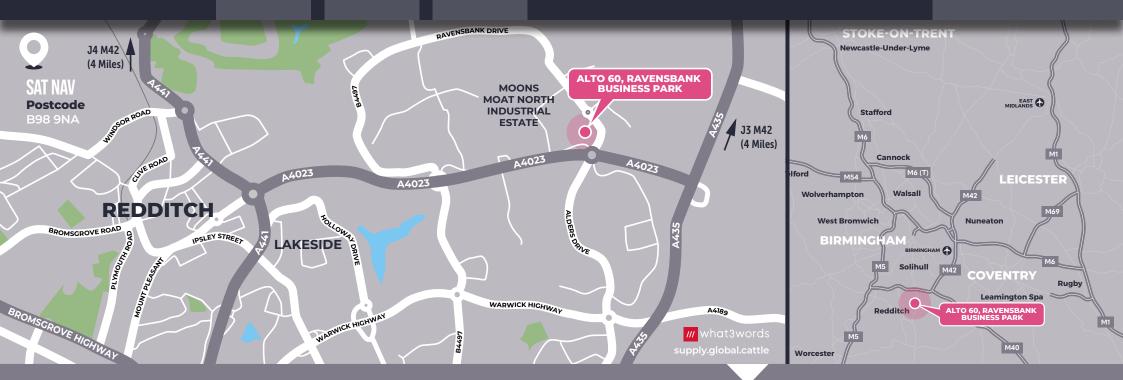

#### LOCATION

The property is situated on Ravensbank Drive in a well established commercial location. The property is located off the A435, providing access to the M42 and wider national motorway network.

| DRIVE TIMES                      | DISTANCE   | TIME    |
|----------------------------------|------------|---------|
| M42 Junction 3                   | 4 miles    | 10 mins |
| Birmingham                       | 16 miles   | 39 mins |
| Birmingham International Station | 17.3 miles | 23 mins |
| Birmingham International Airport | 17.3 miles | 23 mins |
| Coventry                         | 25 miles   | 36 mins |
| Manchester                       | 100 miles  | 2h 24m  |
| London                           | 110 miles  | 2h 11m  |
| Leeds                            | 130 miles  | 2h 28m  |
|                                  |            |         |

\*Source Google Maps