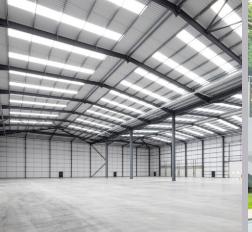

### **DESCRIPTION**

Alto60 is a new detached high specification industrial/logistics building, located in a prominent position only 4 miles from J3 M42.

Local occupiers include Amazon, iForce, DCS Group, Antolin and Thorlux Lighting.

### **SPECIFICATION**

The unit has been built to a high quality sustainable specification including