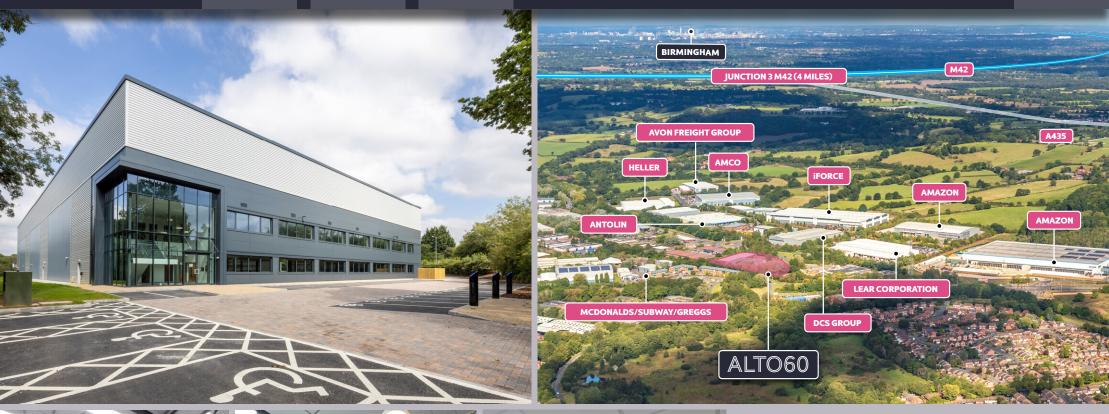

### **DESCRIPTION**

Alto60 is a new detached high specification industrial/logistics building, located in a prominent position only 4 miles from J3 M42.

Local occupiers include Amazon, iForce, DCS Group, Antolin and Thorlux Lighting.

#### LOCATION

The property is situated on Ravensbank Drive in a well established commercial location. The property is located off the A435, providing access to the M42 and wider national motorway network.