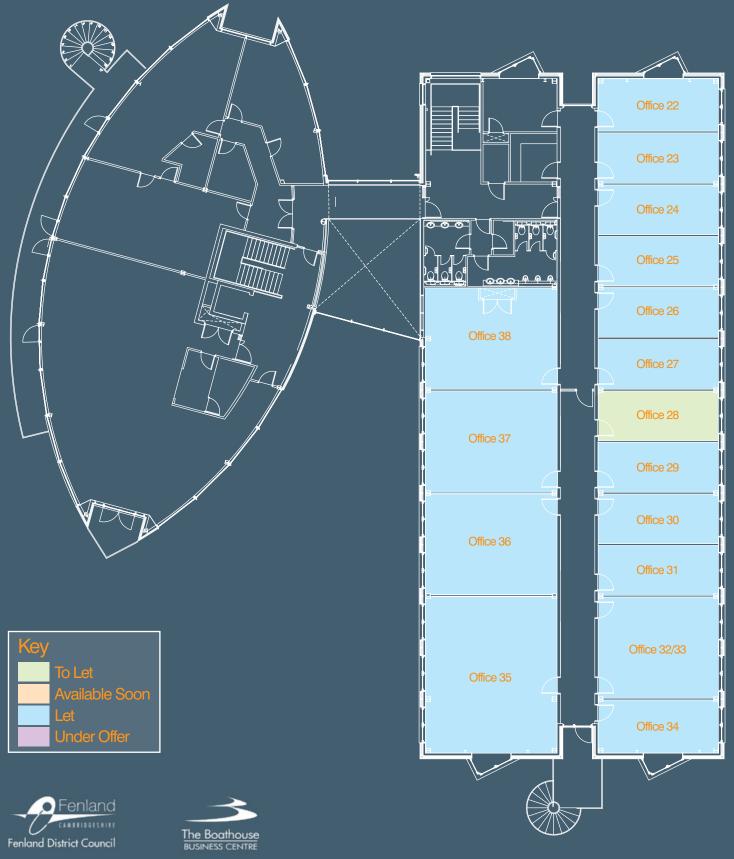

## The Boathouse Business Centre 1 Harbour Square, Nene Parade, Wisbech, PE13 3BH

#### First Floor Availability - July 2024

www.fenland.gov.uk/businesspremises

Note: Rent is subject to VAT at the prevailing rate

#### Room Size and Rent Costs - July 2024

| Office No. | Net Area<br>(m²) | Net Area<br>(ft²) | Rent<br>(£/ft²) | Rent<br>(£/p.a.) | Rent<br>(£ p∕m.) |
|------------|------------------|-------------------|-----------------|------------------|------------------|
| Office 14  | 23.25            | 250               | £21.85          | £5,467.64        | £455.64          |
| Office 20  | 21.97            | 237               | £21.85          | £5,168.05        | £430.67          |
| Office 28  | 19.63            | 211               | £21.85          | £4,617.22        | £384.77          |