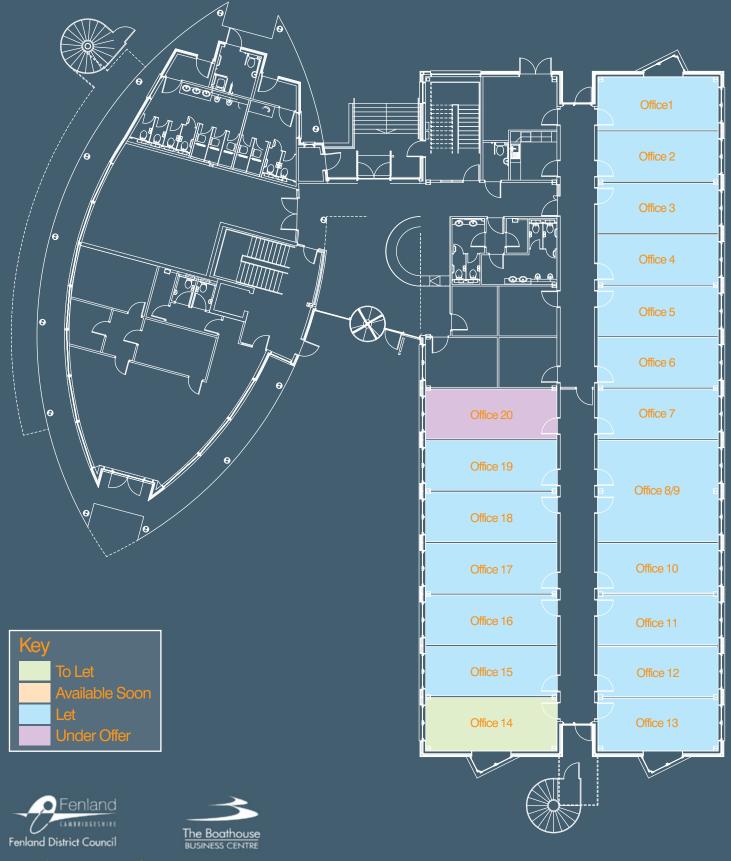

## The Boathouse Business Centre 1 Harbour Square, Nene Parade, Wisbech, PE13 3BH

### Ground Floor Availability - July 2024

www.fenland.gov.uk/businesspremises

#### Room Size and Rent Costs - July 2024

| Office No. | Net Area<br>(m²) | Net Area<br>(ft²) | Rent<br>(£/ft²) | Rent<br>(£/p.a.) | Rent<br>(£ p∕m.) |
|------------|------------------|-------------------|-----------------|------------------|------------------|
| Office 14  | 23.25            | 250               | £21.85          | £5,467.64        | £455.64          |
| Office 20  | 21.97            | 237               | £21.85          | £5,168.05        | £430.67          |
| Office 28  | 19.63            | 211               | £21.85          | £4,617.22        | £384.77          |