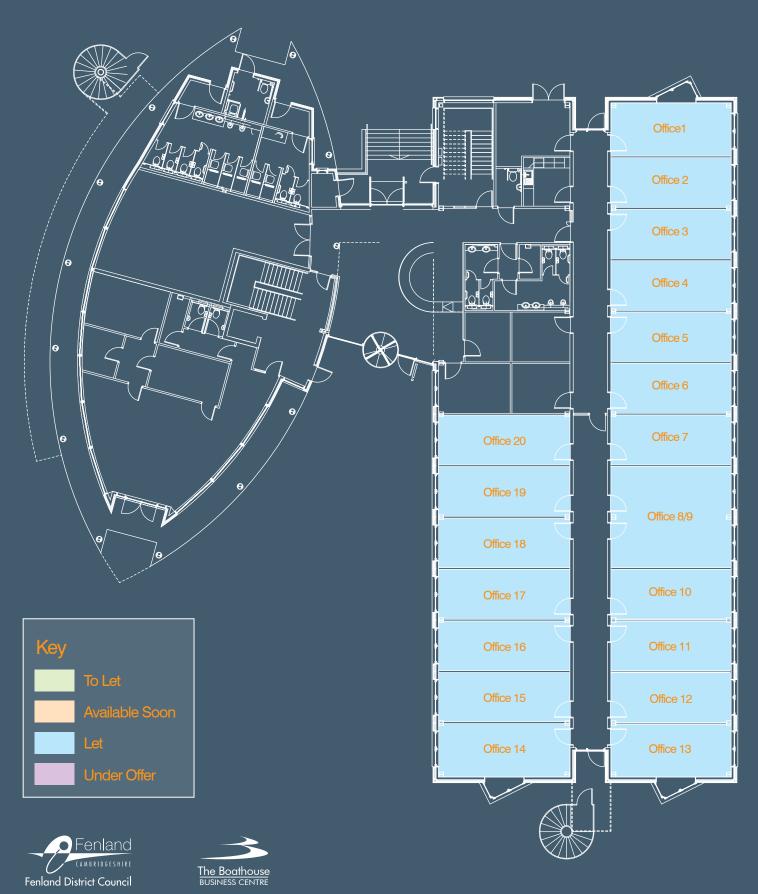

# The Boathouse Business Centre 1 Harbour Square, Nene Parade, Wisbech, PE13 3BH

### Ground Floor Availability - November 2023