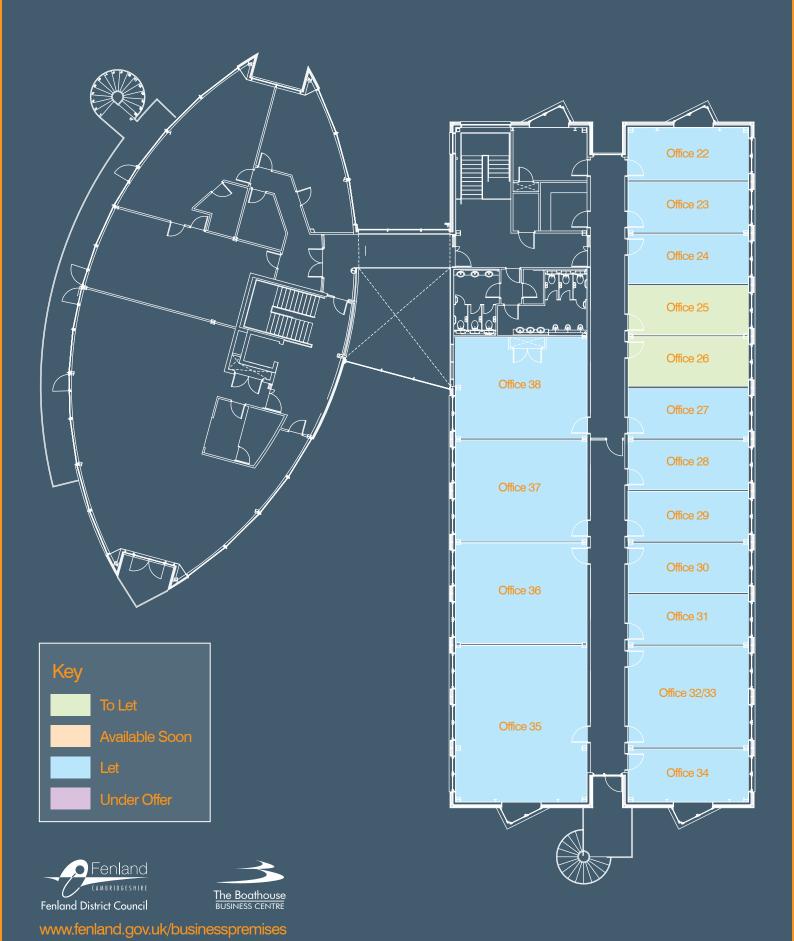

# The Boathouse Business Centre 1 Harbour Square, Nene Parade, Wisbech, PE13 3BH

#### First Floor Availability - November 2023

#### Room Sizes and Rent Costs - November 2023

| Office No. | Net Area<br>(m²) | Net Area<br>(ft²) | Rent<br>(£/ft²) | <b>Rent</b><br>(£/p.a.) | Rent<br>(£ p.m.) |
|------------|------------------|-------------------|-----------------|-------------------------|------------------|
| Office 25  | 19.80            | 213               | £21.85          | £4,656.59               | £388.05          |
| Office 26  | 19.80            | 213               | £21.85          | £4,656.59               | £388.05          |