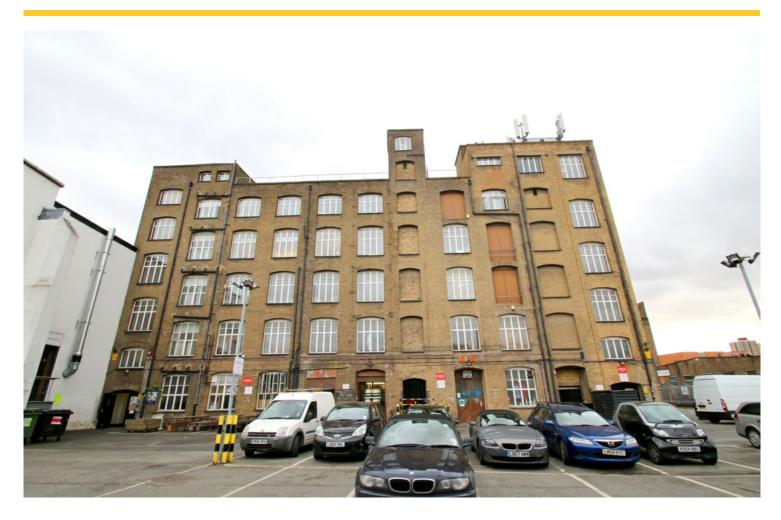

#### THE SPACE

Car parking space available to rent within Queens Yard at White Post Lane in Hackney.

#### LOCATION

The parking space is situated within a courtyard surrounded by commercial property, off White Post Lane, Hackney Wick A115, which is a major access road for the 2012 Olympic parks east entrance.