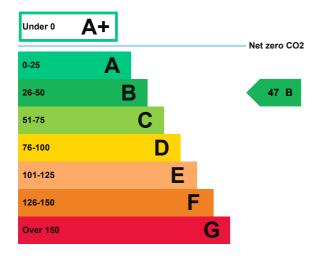

### **Energy rating and score**

This property's energy rating is B.

Properties get a rating from A+ (best) to G (worst) and a score.

The better the rating and score, the lower your property's carbon emissions are likely to be.