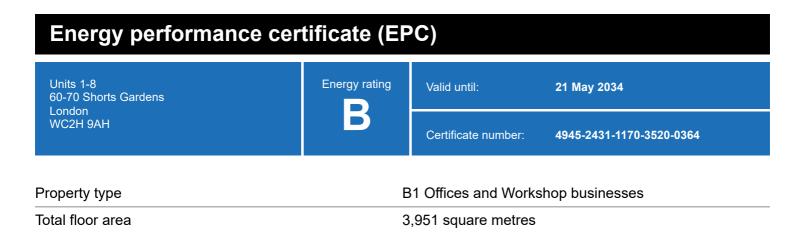

### **Energy rating and score**

This property's energy rating is B.

Properties get a rating from A+ (best) to G (worst) and a score.

The better the rating and score, the lower your property's carbon emissions are likely to be.