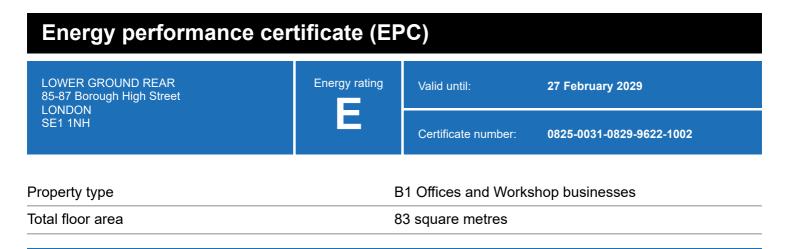

### **Energy rating and score**

This property's energy rating is E.

Properties get a rating from A+ (best) to G (worst) and a score.

The better the rating and score, the lower your property's carbon emissions are likely to be.