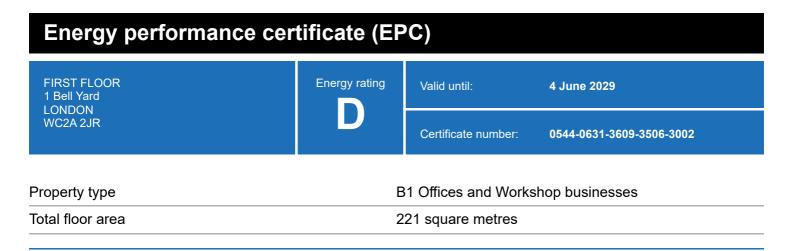

## **Energy rating and score**

This property's energy rating is D.

Properties get a rating from A+ (best) to G (worst) and a score.

The better the rating and score, the lower your property's carbon emissions are likely to be.