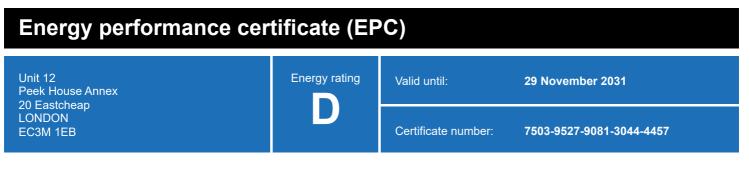

### **Energy rating and score**

This property's energy rating is D.

Properties get a rating from A+ (best) to G (worst) and a score.

The better the rating and score, the lower your property's carbon emissions are likely to be.