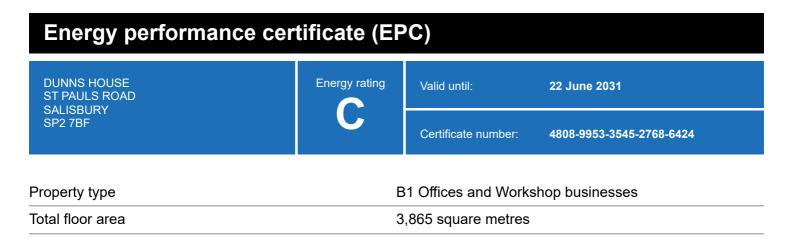

## **Energy rating and score**

This property's energy rating is C.

Properties get a rating from A+ (best) to G (worst) and a score.

The better the rating and score, the lower your property's carbon emissions are likely to be.