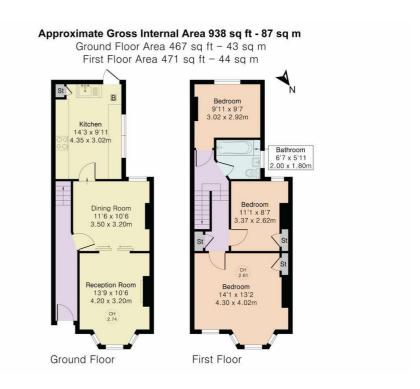

### **DIMENSIONS**

#### Reception Room

 $13'9 \times 10'6$  (4.19m x 3.20m) Sliding doors leading into:

#### Dining Room

11'6 x 10'6 (3.51m x 3.20m)
Sliding doors leading into reception room.

#### Kitchen

14'3 x 9'11 (4.34m x 3.02m) Door to rear garden.

#### Bedroom One

14'1 x 13'2 (4.29m x 4.01m)

#### Bedroom Two

11'1 x 8'7 (3.38m x 2.62m)

#### Bedroom Three

9'11 x 9'7 (3.02m x 2.92m)

## First Floor Bathroom

6'7 x 5'11 (2.01m x 1.80m)

#### FI OORPI AN

Although Pink Plan Itd ensures the highest level of accuracy, measurements of doors, windows and rooms are approximate and no responsibility is taken for error, orisision or misstatement. These plans are for representation purposes only as defined by RICS code of measuring practise. No guarantee is given on total square footage of the property within his loan. The Fixure Icon is for initial guidance only and should not be relief on as a basis of valuation.