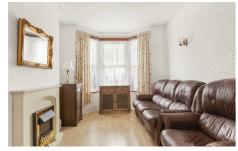

The property boasts two distinct reception rooms, providing flexibility for both relaxing and entertaining. The front reception room is bathed in natural light, courtesy of a lovely bay window, creating a bright and welcoming atmosphere. Elegant sliding doors open from this space into a separate dining room, perfect for enjoying family meals and hosting guests. Continuing through, you will find a well-proportioned kitchen, providing access to the private rear garden. This outdoor space features a paved patio area, ideal for al fresco dining and enjoying the warmer months, extending to a pleasant lawn at the end of the garden

#### Reception Room

 $13'9 \times 10'6$  (4.19m x 3.20m) Sliding doors leading into: