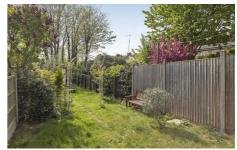

The property boasts two distinct reception rooms, providing flexibility for both relaxing and entertaining. The front reception room is bathed in natural light, courtesy of a lovely bay window, creating a bright and welcoming atmosphere. Elegant sliding doors open from this space into a separate dining room, perfect for enjoying family meals and hosting guests. Continuing through, you will find a well-proportioned kitchen, providing access to the private rear garden. This outdoor space features a paved patio area, ideal for al fresco dining and enjoying the warmer months, extending to a pleasant lawn at the end of the garden

#### Rear Garden

approx 100' (approx 30.48m)