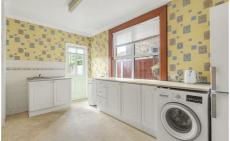

The property boasts two distinct reception rooms, providing flexibility for both relaxing and entertaining. The front reception room is bathed in natural light, courtesy of a lovely bay window, creating a bright and welcoming atmosphere. Elegant sliding doors open from this space into a separate dining room, perfect for enjoying family meals and hosting guests. Continuing through, you will find a well-proportioned kitchen, providing access to the private rear garden. This outdoor space features a paved patio area, ideal for al fresco dining and enjoying the warmer months, extending to a pleasant lawn at the end of the garden

#### Kitchen

14'3 x 9'11 (4.34m x 3.02m) Door to rear garden.