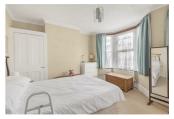

Ascending to the first floor, you will discover three well-appointed bedrooms. The primary bedroom benefits from a charming bay window, mirroring the one downstairs, and also includes a practical built-in storage cupboard, offering valuable space for your belongings.

#### Bedroom One

14'1 x 13'2 (4.29m x 4.01m)